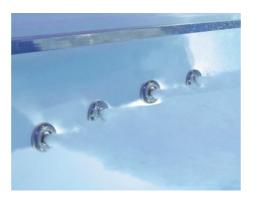

#### COUNTER CURRENT SYSTEMS

current system offers.

The water gets pushed across the pool result is a strong and smooth current against right choice. which you can swim and exercise for as long as you want. Depending on the swimmer's distance to the jets, the current is either more gentle or more challenging.

Swimming on the spot in a never ending For recreational swimmers who enjoy calm The Q4 produces 2 x 2,6 kW distributed Our "Healthstream" hydromassage jets "Twinjet 800" (2,2 kW and 48 m<sup>3</sup>/h).

stream of water: that's what a counter and continuous movements in the water, to a lower and an upper pair of jets. The enable a powerful and targeted body we recommend the counter current unit lower jets enable calm and continuous massage. Four massage jets, placed at

through jets by high powered pumps and For fitness-oriented swimmers, the "Twinjet strong current with a flow rate of 120 thighs and the lower back. Air-intake from is then drawn on the opposite side. The 1000'' (2,6 kW and 60 m<sup>3</sup>/h) is the  $m^3/h$ , turning your pool into the perfect outside is possible through intake sockets fitness area.