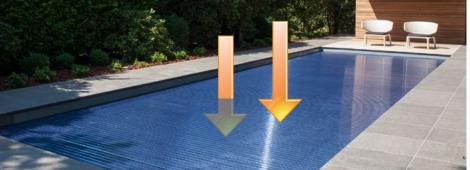

### Safety and energy efficiency

"Thermosafe" roller shutter covers are LNE via key switch. tested and certified. They comply with the NF P90-308, the only European security regulation for pool covers. Our polycarbonate profiles are hailproof and included in the Swiss hail protection register. Roller

of extremely durable polycarbonate in your pool's safety. When not in use, the from the water surface? colours solar and silver. The RivieraPool pool can be securely covered and locked This is caused by

## Heating with the sun

Our slat profiles are available in two dif-shutters protect against coarse dirt and Energy-saving, environmentally sound and fer heat from the sun directly into your ferent types and grades, both made of evaporation and provide free solar heating. highly efficient. Did you know approxi-PVC in colours solar and white or made Furthermore, the covers essentially add to mately 80 % of the heat's energy is lost

- evaporation
- convection
- emission

This heat loss can be almost completely prevented by installing a pool cover. 4 m x 8 m. Beyond this, solar slats collect and trans-

pool while it is covered. The water heats up and the slats prevent the heat from escaping. Global radiation data confirms that an average of 160 kW per square metre per month hits the pool surface from May to August. During this period, 100 kW/h per day can be transferred to a covered outdoor swimming pool sized