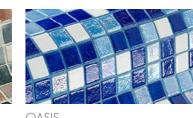

### MOSAIC

Mosaic, or more precisely, glass mosaic is one of the most durable, high-end surfaces available for swimming pool design. The single mosaic tiles have different tones and thus produce a unique reflection of light and colour to your pool, depending on the angle from which you're looking from and the spectral colour hitting the water surface. This result is an infinite number of different colour effects which extensively contribute to the ambience and atmosphere of your indoor or outdoor pool area.

We recommend the Ezarri mosaic collection, one of the most renowned European manufacturers of glass mosaic tiles. The high-quality material offers numerous design AMBAR options and is easy to handle. You will be thrilled. Of course, other mosaics are also available on request, provided that they fulfil our technical standards.