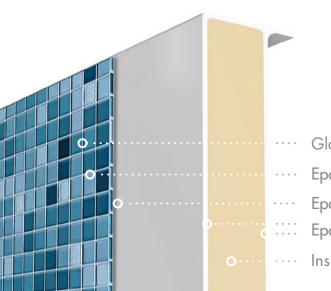

··· Glass mosaic

··· Epoxy grouting

···· Epoxy adhesive

Epoxy acrylate pool wall

... Insulating core of rigid polyurethane foam

**Riviera**Poo