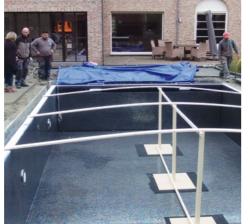

#### QUICKLY ASSEMBLED

The pool will be delivered to your location by a special transporter and, if possible, will be directly placed into the excavation with the lorry's crane. In other cases, a fullsized crane or, if necessary, a helicopter are used to quickly assemble it. The pool is set on the prepared foundation raft and backfilled with lean-mixed concrete as the water level rises.

For indoor pools, a self-supporting structure is simply placed on the existing foundation

The pool equipment and technology are installed at the same time. Your RivieraPool will be ready for your first swim in just a few days!

All of these details are defined in an on-site planning meeting. Your pool is manufactured and fully equipped at the factory. It is delivered in one piece and will be ready to use in just a few days.