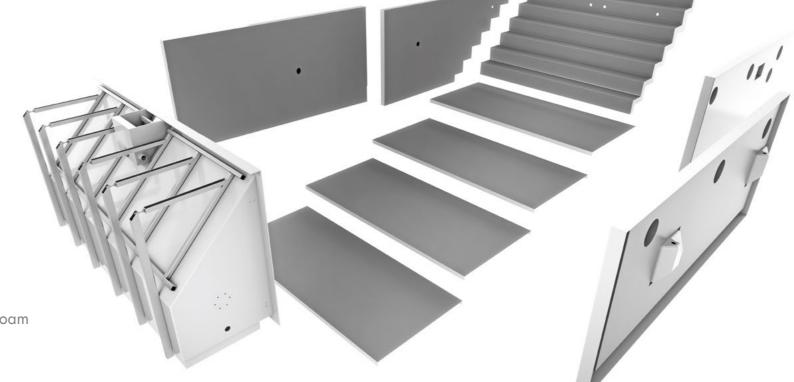

## 2 | Shell elements

The basis of the MLine structure is a used to manufacture wind turbines, aer- The individual production method of the Each element will be individually tailored 60 mm thick insulated core which has an oplanes and yachts. The mosaic is then MLine pool is achieved by fabricating for your pool, assembled into a pool shell extremely low thermal transmittance and glued to the surface with an epoxy adhesive panels which are used to assemble the and then reinforced with fibreglass again. can be tailored to every desired size. The and grouted. The result is a homogeneous pool shell. These panels are custom-made. This permanently and homogeneously seals core is then coated with several layers of material structure that is no longer separately in the required sizes. Moulded the joints between the panels. epoxy fibreglass-reinforced epoxy acrylate. but still flexible enough to bear up against parts are available for functional ele-This composite material provides a high movements during transport or external ments such as steps, roller shutter niche and overflow channels.

## One-piece shell without mosaic

### Manufacturing advantages

- The swimming pools are completely prefabricated in our factory
- Pools up to a size of 5 m x 10 m can be delivered in one piece
- Extremely short manufacturing time. You receive the finished tiled pool with integrated fitted parts
- Related trades such as the trench excavation, filtration technology, etc. can be precisely prepared