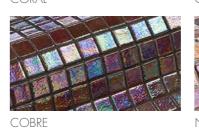

### MOSAIC

Mosaic, or more precisely, glass mosaic is one of the most durable, high-end surfaces available for swimming pool design. The single mosaic tiles have different tones and thus produce a unique reflection of light and colour to your pool, depending on the angle from which you're looking from and the spectral colour hitting the water surface. This result is an infinite number of different colour effects which extensively contribute to the ambience and atmosphere of your indoor or outdoor pool area.

We recommend the Ezarri mosaic collection, one of the most renowned European manufacturers of glass mosaic tiles. The high-quality material offers numerous design AMBAR options and is easy to handle. You will be thrilled. Of course, other mosaics are also available on request, provided that they fulfil our technical standards.