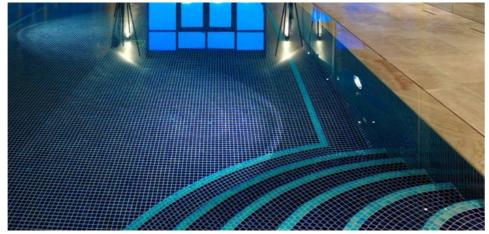

## Infinity or Panorama channel. A little more to see.

create a timelessly modern look. Add to its elegant appearance due to the light-blue of a "customised ready-to-use-pool". this a chic mosaic surface from the high- water, this is not just any "normal" pool. class Ezarri line impressively reflecting the This is achieved by the cleverly staged light of the underwater spotlights. A classic colour ensemble of nature: a deep dark that doesn't need any further description mountain lake with earthy beach areas. but speaks for itself. With the smart light Architecturally, it's all quite minimised. This

A classic system like this will inspire many natural stone terrace, the colour of the is how it can look. Opposite the steps, the generations. Straight-line architecture with water can reach its full potential. Ezarri Panorama channel adds some glamour to the "Palace" step system built in across "Iris Ebano", the darker version of the shimthe full width at one end of the pool and mering mosaics, creates optical water and delivered in one piece. All fitted parts the roller shutter niche at the opposite end depth and a dignified atmosphere. With already integrated. This is today's definition