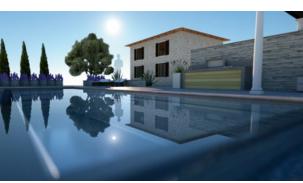

## Perfect poolside living - limitless possibilities ...

Would you like your terrace gently floating ley? Then opt for a panorama channel. tours of its surroundings as a terraced flow, offering a stunning view of the val-

above the water surface? Then choose And if you prefer water flowing through a skimmer pool with a high water level. your garden, then the perfect choice would Or do you want the water surface to be a spring from where water overflows reflect the terrace like a mirror, seam- straight into your pool. The MLine pool lessly flowing into each other? Then an offers the right solution in all of these cases. overflow "infinity" pool with a concealed Best of all, the prefabricated system will be channel is the right choice for you. Or transported to your location in one piece should the water surface follow the con- and is installed in just a matter of days.