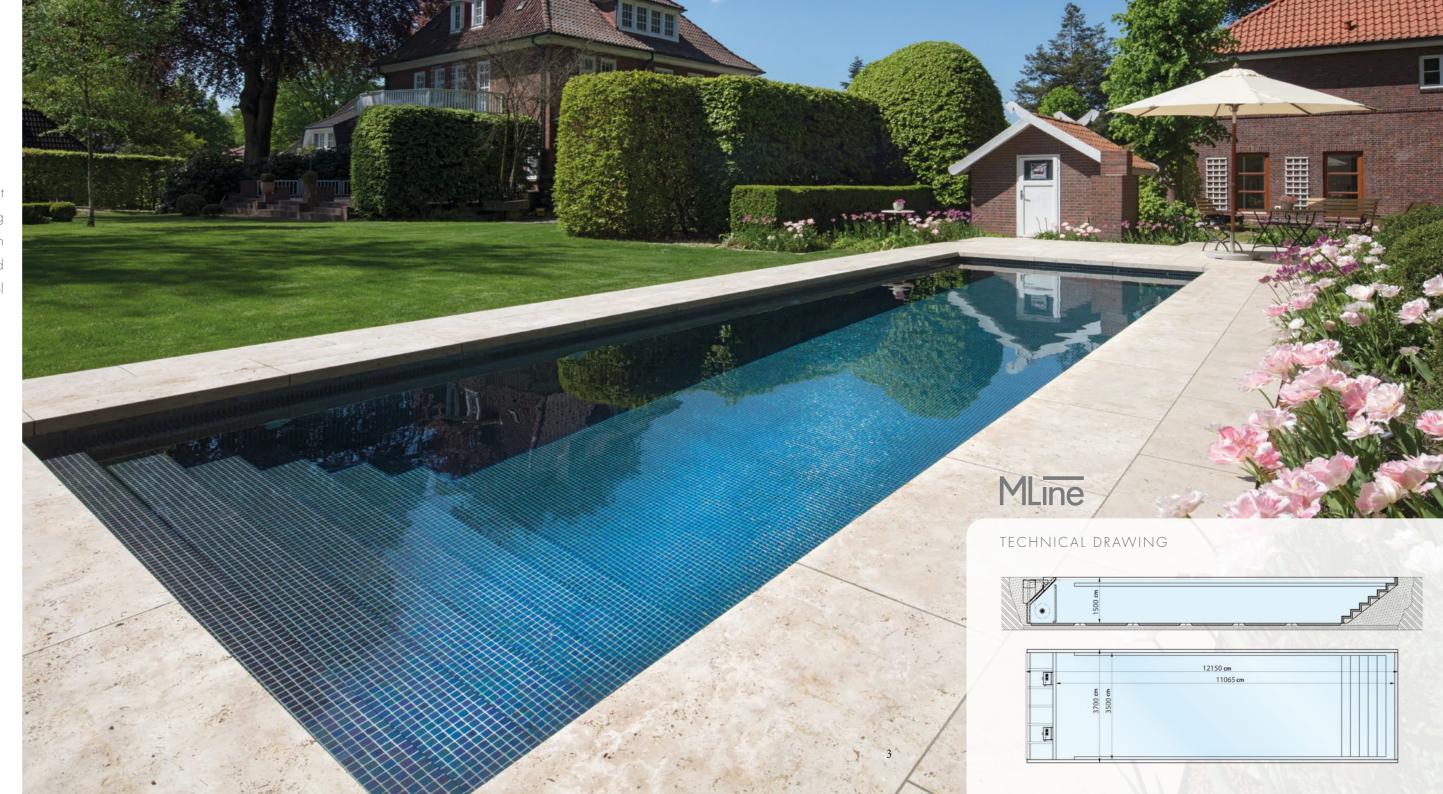

swimming pools: a smart and intelligent pool (size: 3,70 x 9,0 x 1,50 m) has been is no longer separable, therefore, offering design offering everything a modern swim- lined with ceramic tiles. The fine tiling excellent elasticity. This allows the option ming pool needs. Individually designed pattern and light reflects on the walls and of adding mosaic tiles in the factory and to your wishes and completely manufac- floors to create a natural appearance on then transporting the ready-made pool over long distances by lorry.

See it in reality at our RivieraPoolGarten at the Hofquartier, Taufkirchen-München (www.

The MLine pool in the size 3.70 x 9.0 m in connection with the Whirlpool "Strato 2.0 Portable" (production model, sunken installation). The swimming pool's water surface is as high as possible and is lined with Ezarri glass mosaic (Iris/Ebano Collection). The infinity edge, a massage bench and the WeltLounge make the pool a real eye-catcher.