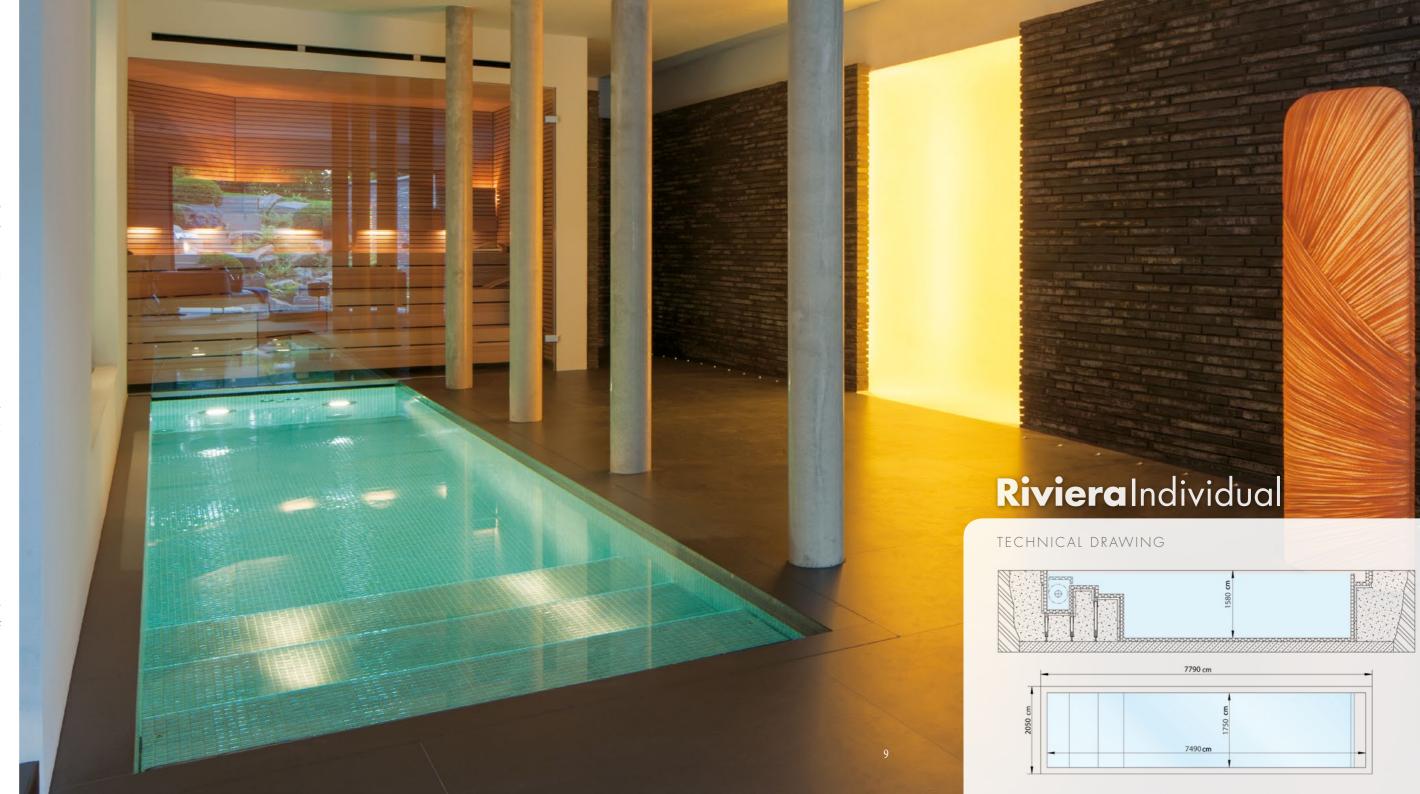

Mosaic pool with the "Comfort" steps and bench in the size 3 x 10 m. Tiled with Ezarri glass mosaic (Iris Collection /Ebano).

## Infinity or Panorama channel. A little more to see.

create a timelessly modern look. Add to its elegant appearance due to the light-blue of a "customised ready-to-use-pool". this a chic mosaic surface from the high- water, this is not just any "normal" pool. class Ezarri line impressively reflecting the This is achieved by the cleverly staged light of the underwater spotlights. A classic colour ensemble of nature: a deep dark that doesn't need any further description mountain lake with earthy beach areas. but speaks for itself. With the smart light Architecturally, it's all quite minimised. This

A classic system like this will inspire many natural stone terrace, the colour of the is how it can look. Opposite the steps, the generations. Straight-line architecture with water can reach its full potential. Ezarri Panorama channel adds some glamour to the "Palace" step system built in across "Iris Ebano", the darker version of the shimthe full width at one end of the pool and mering mosaics, creates optical water and delivered in one piece. All fitted parts the roller shutter niche at the opposite end depth and a dignified atmosphere. With already integrated. This is today's definition

See it in reality at our RivieraPoolGarten at the Hofquartier, Taufkirchen-München (www.

The MLine pool in the size 3.70 x 9.0 m in connection with the Whirlpool "Strato 2.0 Portable" (production model, sunken installation). The swimming pool's water surface is as high as possible and is lined with Ezarri glass mosaic (Iris/Ebano Collection). The infinity edge, a massage bench and the WeltLounge make the pool a real eye-catcher.