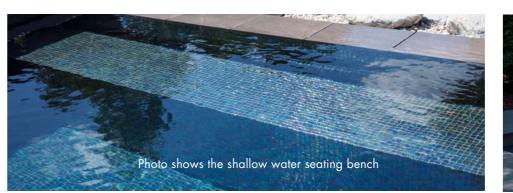

### Shallow water bench

The roller shutter is integrated beneath the bench, installed at about 23 cm below the water surface. This design enables comfortable sitting or lying in your pool's shallow water zone. In addition, the straight and closed wall beneath the bench is perfect for counter current swimming. The roller shutter is mounted above the pool floor to provide maximum water buoyancy and secure use. The bench is detachable to enable easy access to the roller shutter system.