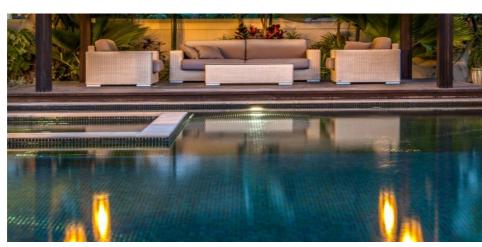

Mosaic pool with the "Comfort" steps and bench in the size 3 x 10 m. Tiled with Ezarri glass mosaic (Iris Collection /Ebano).

## Infinity or Panorama channel. A little more to see.

create a timelessly modern look. Add to its elegant appearance due to the light-blue of a "customised ready-to-use-pool". this a chic mosaic surface from the high- water, this is not just any "normal" pool. class Ezarri line impressively reflecting the This is achieved by the cleverly staged light of the underwater spotlights. A classic colour ensemble of nature: a deep dark that doesn't need any further description mountain lake with earthy beach areas. but speaks for itself. With the smart light Architecturally, it's all quite minimised. This

A classic system like this will inspire many natural stone terrace, the colour of the is how it can look. Opposite the steps, the generations. Straight-line architecture with water can reach its full potential. Ezarri Panorama channel adds some glamour to the "Palace" step system built in across "Iris Ebano", the darker version of the shimthe full width at one end of the pool and mering mosaics, creates optical water and delivered in one piece. All fitted parts the roller shutter niche at the opposite end depth and a dignified atmosphere. With already integrated. This is today's definition