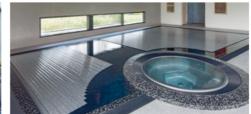

Mosaic pool with the "Comfort" steps and bench in the size 3 x 10 m. Tiled with Ezarri glass mosaic (Iris Collection /Ebano).