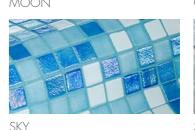

### MOSAIC

Mosaic, or more precisely, glass mosaic is one of the most durable, high-end surfaces available for swimming pool design. The single mosaic tiles have different tones and thus produce a unique reflection of light and colour to your pool, depending on the angle from which you're looking from and the spectral colour hitting the water surface. This result is an infinite number of different colour effects which extensively contribute to the ambience and atmosphere of your indoor or outdoor pool area.

We recommend the Ezarri mosaic collection, one of the most renowned European manufacturers of glass mosaic tiles. The high-quality material offers numerous design AMBAR options and is easy to handle. You will be thrilled. Of course, other mosaics are also available on request, provided that they fulfil our technical standards.