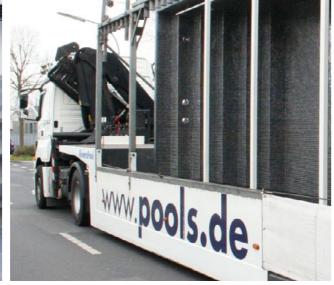

### The construction

Active member of the AVK-TV (Federation of Reinforced Plastics)

WE KEEP OUR PROMISE

Guarantee Certificate MI

The pool is prefabricated in our factory, not on site. It is delivered to your location with a special transporter, either upright or on its base. Pools in segments are also possible - the flange is reworked on site with mosaic.

#### QUICKLY ASSEMBLED

The pool will be delivered to your location by a special transporter and, if possible, will be directly placed into the excavation with the lorry's crane. In other cases, a fullsized crane or, if necessary, a helicopter are used to quickly assemble it. The pool is set on the prepared foundation raft and backfilled with lean-mixed concrete as the water level rises.