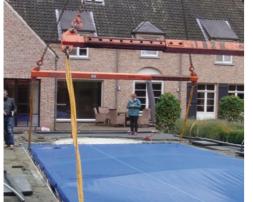

#### QUICKLY ASSEMBLED

The pool will be delivered to your location by a special transporter and, if possible, will be directly placed into the excavation with the lorry's crane. In other cases, a fullsized crane or, if necessary, a helicopter are used to quickly assemble it. The pool is set on the prepared foundation raft and backfilled with lean-mixed concrete as the water level rises.

For indoor pools, a self-supporting structure is simply placed on the existing foundation

The pool equipment and technology are installed at the same time. Your RivieraPool will be ready for your first swim in just a few days!