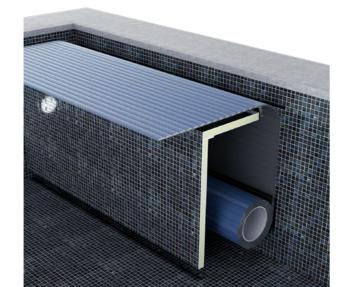

### Roller shutter niche

The roller shutter is installed below the coping stones and behind the pool walls.

- An optically very subtile solution.
- The closed, straight front edge of the pool is perfect for counter current swimming.
- The roller shutter rises from a narrow slot below the water level. A step on the niche floor facilitates pool cleaning.
- The counter current return suctions can be ideally "concealed" in the niche creating a well-balanced and calm visual appearance.

### Shallow water bench

The roller shutter is integrated beneath the bench, installed at about 23 cm below the water surface. This design enables comfortable sitting or lying in your pool's shallow water zone. In addition, the straight and closed wall beneath the bench is perfect for counter current swimming. The roller shutter is mounted above the pool floor to provide maximum water buoyancy and secure use. The bench is detachable to enable easy access to the roller shutter system.