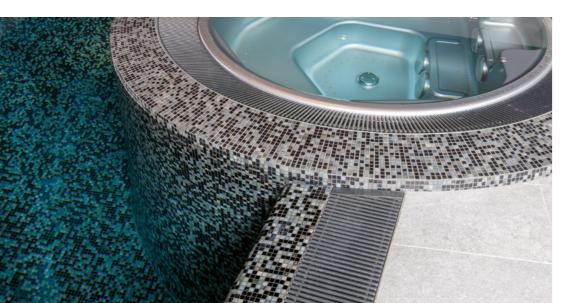

A feast for the eyes - the "Roman Public 285" jacuzzi with overflow channel. A jacuzzi with an acrylic surface in silver, which can be tiled with the same swimming pool mosaic upon request.

Tiled with Ezarri glass mosaic.