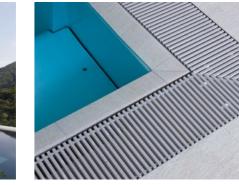

#### CONCEALED OVERFLOW CHANNEL PANORAMA CHANNEL

If you want your terrace to float above Would you like the water surface to be The panorama channel, also called You can also add a covering grate to the water surface, a skimmer pool with a embedded into its surroundings like a mir-"vanishing edge", creates the stunning your overflow channel, an option that is high water level is the right choice. The ror? Then we recommend the MLine pool effect of letting the water surface disappear compulsory for commercial pools. This coping stones extend over the pool walls with concealed overflow channel, where into the horizon. No channel or surfaces grate is extremely splashproof and can by about 5 cm, the water level is approx- the water runs over the top edge of the interrupt your view of the surrounding land- easily be removed for cleaning purposes. imately 6 cm below. This creates a subtle pool into the channel. The design of the scape. Panorama channels are often used shadow gap which is perfectly suited for channel allows the terrace tiles to extend on slopes or hillsides to enable breathtakthe installation of indirect lighting. In addi- over the edge of the pool and onto the ing views of the valley below. They are tion, the design automatically produces a pool walls, so that the tiling appears to also a great choice for terraced pools, gutter that can effectively absorb waves continue under the water. The capstone perfectly highlighting the different levels. and prevent them from bouncing back. has two openings for water intake and can Using a panorama channel on each side Furthermore, it supports the slatted pool easily be removed for cleaning purposes. of the pool even intensifies the effect. The