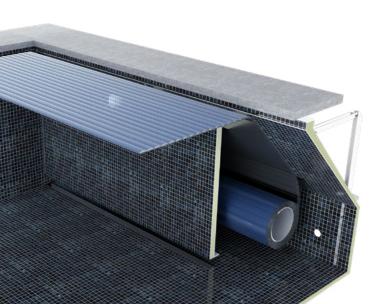

## 1 Homogeneous wall construction

chemical resistance, extreme stability and, temperature differences. at the same time high elasticity. For this reason, same combination of materials is

## 2 | Shell elements

The basis of the MLine structure is a used to manufacture wind turbines, aer- The individual production method of the Each element will be individually tailored 60 mm thick insulated core which has an oplanes and yachts. The mosaic is then MLine pool is achieved by fabricating for your pool, assembled into a pool shell extremely low thermal transmittance and glued to the surface with an epoxy adhesive panels which are used to assemble the and then reinforced with fibreglass again. can be tailored to every desired size. The and grouted. The result is a homogeneous pool shell. These panels are custom-made. This permanently and homogeneously seals core is then coated with several layers of material structure that is no longer separately in the required sizes. Moulded the joints between the panels. epoxy fibreglass-reinforced epoxy acrylate. but still flexible enough to bear up against parts are available for functional ele-This composite material provides a high movements during transport or external ments such as steps, roller shutter niche and overflow channels.

··· Glass mosaic

··· Epoxy grouting

···· Epoxy adhesive

Epoxy acrylate pool wall

... Insulating core of rigid polyurethane foam

**Riviera**Poo