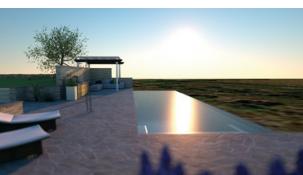

#### CONCEALED OVERFLOW CHANNEL PANORAMA CHANNEL

If you want your terrace to float above Would you like the water surface to be The panorama channel, also called You can also add a covering grate to the water surface, a skimmer pool with a embedded into its surroundings like a mir-"vanishing edge", creates the stunning your overflow channel, an option that is high water level is the right choice. The ror? Then we recommend the MLine pool effect of letting the water surface disappear compulsory for commercial pools. This coping stones extend over the pool walls with concealed overflow channel, where into the horizon. No channel or surfaces grate is extremely splashproof and can by about 5 cm, the water level is approx- the water runs over the top edge of the interrupt your view of the surrounding land- easily be removed for cleaning purposes. imately 6 cm below. This creates a subtle pool into the channel. The design of the scape. Panorama channels are often used shadow gap which is perfectly suited for channel allows the terrace tiles to extend on slopes or hillsides to enable breathtakthe installation of indirect lighting. In addi- over the edge of the pool and onto the ing views of the valley below. They are tion, the design automatically produces a pool walls, so that the tiling appears to also a great choice for terraced pools, gutter that can effectively absorb waves continue under the water. The capstone perfectly highlighting the different levels. and prevent them from bouncing back. has two openings for water intake and can Using a panorama channel on each side Furthermore, it supports the slatted pool easily be removed for cleaning purposes. of the pool even intensifies the effect. The