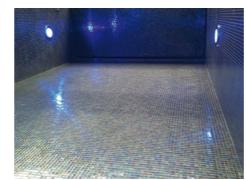

#### LIGHTING

floor. About 200 m³ of air per hour gets ence, the pool's lighting is the centrepiece or from beneath a coping stone. And how system. They do not only ensure a safe entry pushed from pool floor to water surface of your indoor or outdoor swimming area. about adding some colour? Our product and exit but also elegantly and inobtruby an air-blower. The result is a wide and Warm and soft light not only has an inviting range includes warm-white LED lighting as sively highlight the entry area. Additionally, planned lighting can turn your swimming via remote control. area into an atmospheric lagoon. Use lighting to highlight individual parts of your pool. Illumninated steps create interesting light and shadow effects, illuminated inlet nozzles accentuate the balanced water flow, just like a stream. You may also use