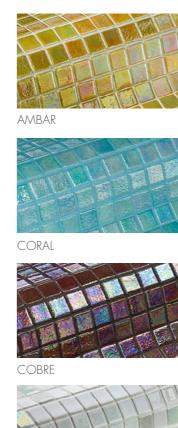

### MOSAIC

Mosaic, or more precisely, glass mosaic is one of the most durable, high-end surfaces available for swimming pool design. The single mosaic tiles have different tones and thus produce a unique reflection of light and colour to your pool, depending on the angle from which you're looking from and the spectral colour hitting the water surface. This result is an infinite number of different colour effects which extensively contribute to the ambience and atmosphere of your indoor or outdoor pool area.

We recommend the Ezarri mosaic collection, one of the most renowned European manufacturers of glass mosaic tiles. The high-quality material offers numerous design AMBAR options and is easy to handle. You will be thrilled. Of course, other mosaics are also available on request, provided that they fulfil our technical standards.