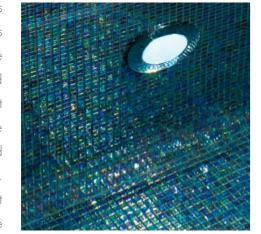

### MOSAIC

Mosaic, or more precisely, glass mosaic is one of the most durable, high-end surfaces available for swimming pool design. The single mosaic tiles have different tones and thus produce a unique reflection of light and colour to your pool, depending on the angle from which you're looking from and the spectral colour hitting the water surface. This result is an infinite number of different colour effects which extensively contribute to the ambience and atmosphere of your indoor or outdoor pool area.

We recommend the Ezarri mosaic collection, one of the most renowned European manufacturers of glass mosaic tiles. The high-quality material offers numerous design AMBAR options and is easy to handle. You will be thrilled. Of course, other mosaics are also available on request, provided that they fulfil our technical standards.