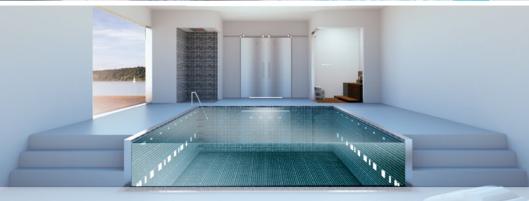

### Mosaic, ceramic tiles or natural stone ...

tured in our factory using state-of-the-art an ultra-modern construction. technology.

stylish built-in pool, placed horizontally in reinforced with fibreglass. The mosaic front of the pool house. There is a clear, or stone tiling is laid on an epoxy resin uninterrupted view from the living room before being grouted in place. The result

This is our concept of today's prefabricated through to the pool and garden. The MLine is a homogeneous material structure that

MLine swimming pools are formed from a This is an example of a simple and yet very shell made of multilayered epoxy acrylate

swimming pools: a smart and intelligent pool (size: 3,70 x 9,0 x 1,50 m) has been is no longer separable, therefore, offering design offering everything a modern swim- lined with ceramic tiles. The fine tiling excellent elasticity. This allows the option ming pool needs. Individually designed pattern and light reflects on the walls and of adding mosaic tiles in the factory and to your wishes and completely manufac- floors to create a natural appearance on then transporting the ready-made pool over long distances by lorry.