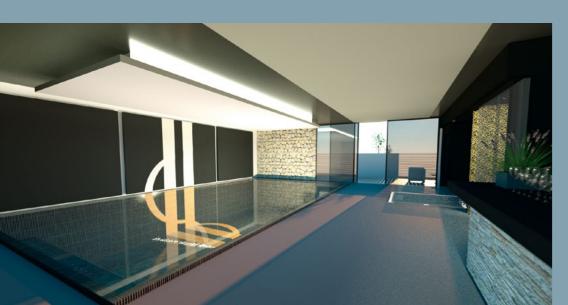

## Top-class living space – Your indoor pool

Seamlessly embedded into the ground, the and moisture inside the pool so that your water's surface acts like a perfect mirror indoor climate remains pleasantly dry. In of its surroundings. The warm lighting are addition to this, the overflow channel is spectacularly reflected on the water, thus extremely quiet. The design of the channel creating a cosy and relaxing atmosphere. cover allows your flooring to be placed on Or sit comfortably in the hot jacuzzi, over- to the pool walls, stretching into the water. looking the pool. With an MLine Pool, The construction beneath the pool enables your indoor pool will become an oasis of external access to all technical equipment, relaxation. Particularly for indoor use, the thus making a concrete backfill redundant. MLine offers a lot of technical benefits. A solid and reliable system! The Thermosafe slatted cover keeps heat

A feast for the eyes - the "Roman Public 285" jacuzzi with overflow channel. A jacuzzi with an acrylic surface in silver, which can be tiled with the same swimming pool mosaic upon request.

Tiled with Ezarri glass mosaic.