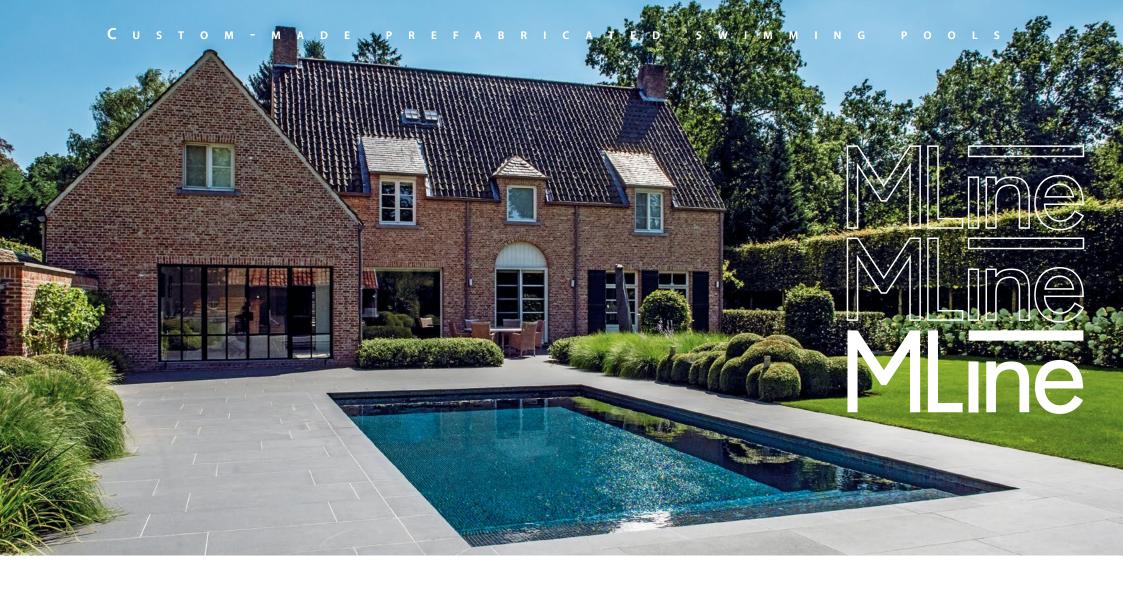

Mosaic pool with the "Comfort" steps and bench in the size 3 x 10 m. Tiled with Ezarri glass mosaic (Iris Collection /Ebano).