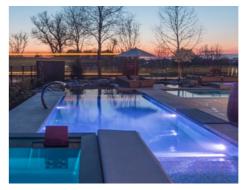

## Infinity or Panorama channel. A little more to see.

create a timelessly modern look. Add to its elegant appearance due to the light-blue of a "customised ready-to-use-pool". this a chic mosaic surface from the high- water, this is not just any "normal" pool. class Ezarri line impressively reflecting the This is achieved by the cleverly staged light of the underwater spotlights. A classic colour ensemble of nature: a deep dark that doesn't need any further description mountain lake with earthy beach areas. but speaks for itself. With the smart light Architecturally, it's all quite minimised. This

A classic system like this will inspire many natural stone terrace, the colour of the is how it can look. Opposite the steps, the generations. Straight-line architecture with water can reach its full potential. Ezarri Panorama channel adds some glamour to the "Palace" step system built in across "Iris Ebano", the darker version of the shimthe full width at one end of the pool and mering mosaics, creates optical water and delivered in one piece. All fitted parts the roller shutter niche at the opposite end depth and a dignified atmosphere. With already integrated. This is today's definition

#### CONCEALED OVERFLOW CHANNEL PANORAMA CHANNEL

If you want your terrace to float above Would you like the water surface to be The panorama channel, also called You can also add a covering grate to the water surface, a skimmer pool with a embedded into its surroundings like a mir-"vanishing edge", creates the stunning your overflow channel, an option that is high water level is the right choice. The ror? Then we recommend the MLine pool effect of letting the water surface disappear compulsory for commercial pools. This coping stones extend over the pool walls with concealed overflow channel, where into the horizon. No channel or surfaces grate is extremely splashproof and can by about 5 cm, the water level is approx- the water runs over the top edge of the interrupt your view of the surrounding land- easily be removed for cleaning purposes. imately 6 cm below. This creates a subtle pool into the channel. The design of the scape. Panorama channels are often used shadow gap which is perfectly suited for channel allows the terrace tiles to extend on slopes or hillsides to enable breathtakthe installation of indirect lighting. In addi- over the edge of the pool and onto the ing views of the valley below. They are tion, the design automatically produces a pool walls, so that the tiling appears to also a great choice for terraced pools, gutter that can effectively absorb waves continue under the water. The capstone perfectly highlighting the different levels. and prevent them from bouncing back. has two openings for water intake and can Using a panorama channel on each side Furthermore, it supports the slatted pool easily be removed for cleaning purposes. of the pool even intensifies the effect. The