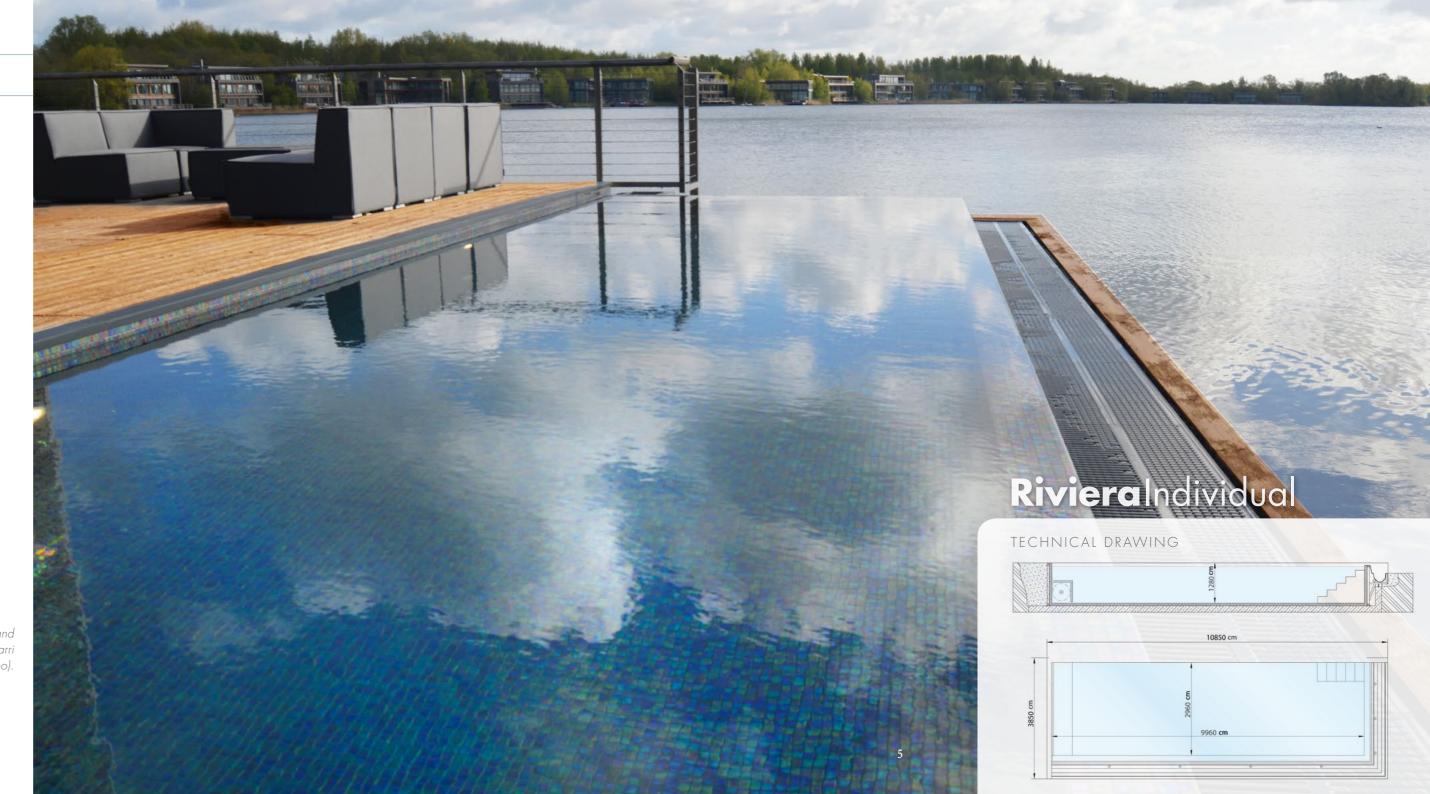

Mosaic pool with the "Comfort" steps and bench in the size 3 x 10 m. Tiled with Ezarri glass mosaic (Iris Collection /Ebano).

## Infinity or Panorama channel. A little more to see.

create a timelessly modern look. Add to its elegant appearance due to the light-blue of a "customised ready-to-use-pool". this a chic mosaic surface from the high- water, this is not just any "normal" pool. class Ezarri line impressively reflecting the This is achieved by the cleverly staged light of the underwater spotlights. A classic colour ensemble of nature: a deep dark that doesn't need any further description mountain lake with earthy beach areas. but speaks for itself. With the smart light Architecturally, it's all quite minimised. This

A classic system like this will inspire many natural stone terrace, the colour of the is how it can look. Opposite the steps, the generations. Straight-line architecture with water can reach its full potential. Ezarri Panorama channel adds some glamour to the "Palace" step system built in across "Iris Ebano", the darker version of the shimthe full width at one end of the pool and mering mosaics, creates optical water and delivered in one piece. All fitted parts the roller shutter niche at the opposite end depth and a dignified atmosphere. With already integrated. This is today's definition