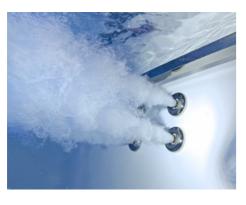

#### COUNTER CURRENT SYSTEMS

current system offers.

The water gets pushed across the pool result is a strong and smooth current against right choice. which you can swim and exercise for as long as you want. Depending on the swimmer's distance to the jets, the current is either more gentle or more challenging.

Swimming on the spot in a never ending For recreational swimmers who enjoy calm The Q4 produces 2 x 2,6 kW distributed Our "Healthstream" hydromassage jets "Twinjet 800" (2,2 kW and 48 m<sup>3</sup>/h).

stream of water: that's what a counter and continuous movements in the water, to a lower and an upper pair of jets. The enable a powerful and targeted body we recommend the counter current unit lower jets enable calm and continuous massage. Four massage jets, placed at

through jets by high powered pumps and For fitness-oriented swimmers, the "Twinjet strong current with a flow rate of 120 thighs and the lower back. Air-intake from is then drawn on the opposite side. The 1000'' (2,6 kW and 60 m<sup>3</sup>/h) is the  $m^3/h$ , turning your pool into the perfect outside is possible through intake sockets fitness area.