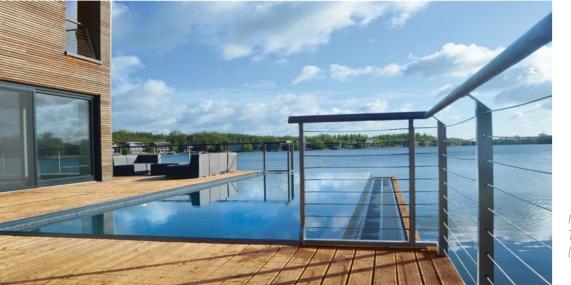

## Perfect poolside living - limitless possibilities ...

Would you like your terrace gently floating ley? Then opt for a panorama channel. tours of its surroundings as a terraced flow, offering a stunning view of the val-

above the water surface? Then choose And if you prefer water flowing through a skimmer pool with a high water level. your garden, then the perfect choice would Or do you want the water surface to be a spring from where water overflows reflect the terrace like a mirror, seam- straight into your pool. The MLine pool lessly flowing into each other? Then an offers the right solution in all of these cases. overflow "infinity" pool with a concealed Best of all, the prefabricated system will be channel is the right choice for you. Or transported to your location in one piece should the water surface follow the con- and is installed in just a matter of days.