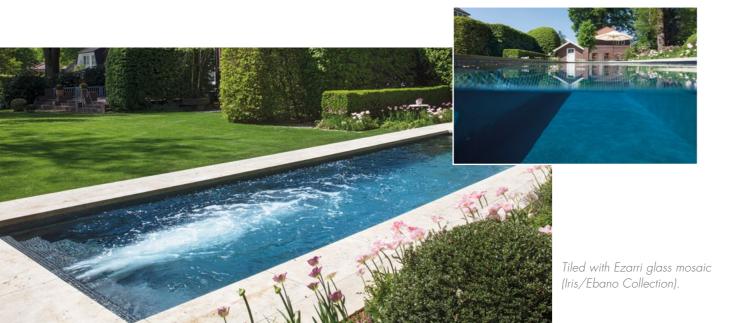

See it in reality at our RivieraPoolGarten at the Hofquartier, Taufkirchen-München (www.

The MLine pool in the size 3.70 x 9.0 m in connection with the Whirlpool "Strato 2.0 Portable" (production model, sunken installation). The swimming pool's water surface is as high as possible and is lined with Ezarri glass mosaic (Iris/Ebano Collection). The infinity edge, a massage bench and the WeltLounge make the pool a real eye-catcher.