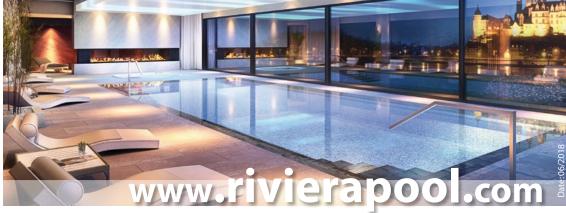

See it in reality at our RivieraPoolGarten at the Hofquartier, Taufkirchen-München (www.

The MLine pool in the size 3.70 x 9.0 m in connection with the Whirlpool "Strato 2.0 Portable" (production model, sunken installation). The swimming pool's water surface is as high as possible and is lined with Ezarri glass mosaic (Iris/Ebano Collection). The infinity edge, a massage bench and the WeltLounge make the pool a real eye-catcher.