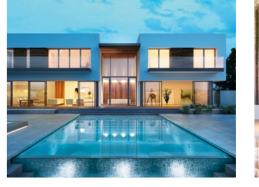

## Top-class living space – Your indoor pool

Seamlessly embedded into the ground, the and moisture inside the pool so that your water's surface acts like a perfect mirror indoor climate remains pleasantly dry. In of its surroundings. The warm lighting are addition to this, the overflow channel is spectacularly reflected on the water, thus extremely quiet. The design of the channel creating a cosy and relaxing atmosphere. cover allows your flooring to be placed on Or sit comfortably in the hot jacuzzi, over- to the pool walls, stretching into the water. looking the pool. With an MLine Pool, The construction beneath the pool enables your indoor pool will become an oasis of external access to all technical equipment, relaxation. Particularly for indoor use, the thus making a concrete backfill redundant. MLine offers a lot of technical benefits. A solid and reliable system! The Thermosafe slatted cover keeps heat