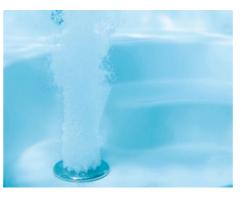

### AIR-BUBBLE PLATE

powerful water stream.

#### LIGHTING

floor. About 200 m³ of air per hour gets ence, the pool's lighting is the centrepiece or from beneath a coping stone. And how system. They do not only ensure a safe entry pushed from pool floor to water surface of your indoor or outdoor swimming area. about adding some colour? Our product and exit but also elegantly and inobtruby an air-blower. The result is a wide and Warm and soft light not only has an inviting range includes warm-white LED lighting as sively highlight the entry area. Additionally, planned lighting can turn your swimming via remote control. area into an atmospheric lagoon. Use lighting to highlight individual parts of your pool. Illumninated steps create interesting light and shadow effects, illuminated inlet nozzles accentuate the balanced water flow, just like a stream. You may also use