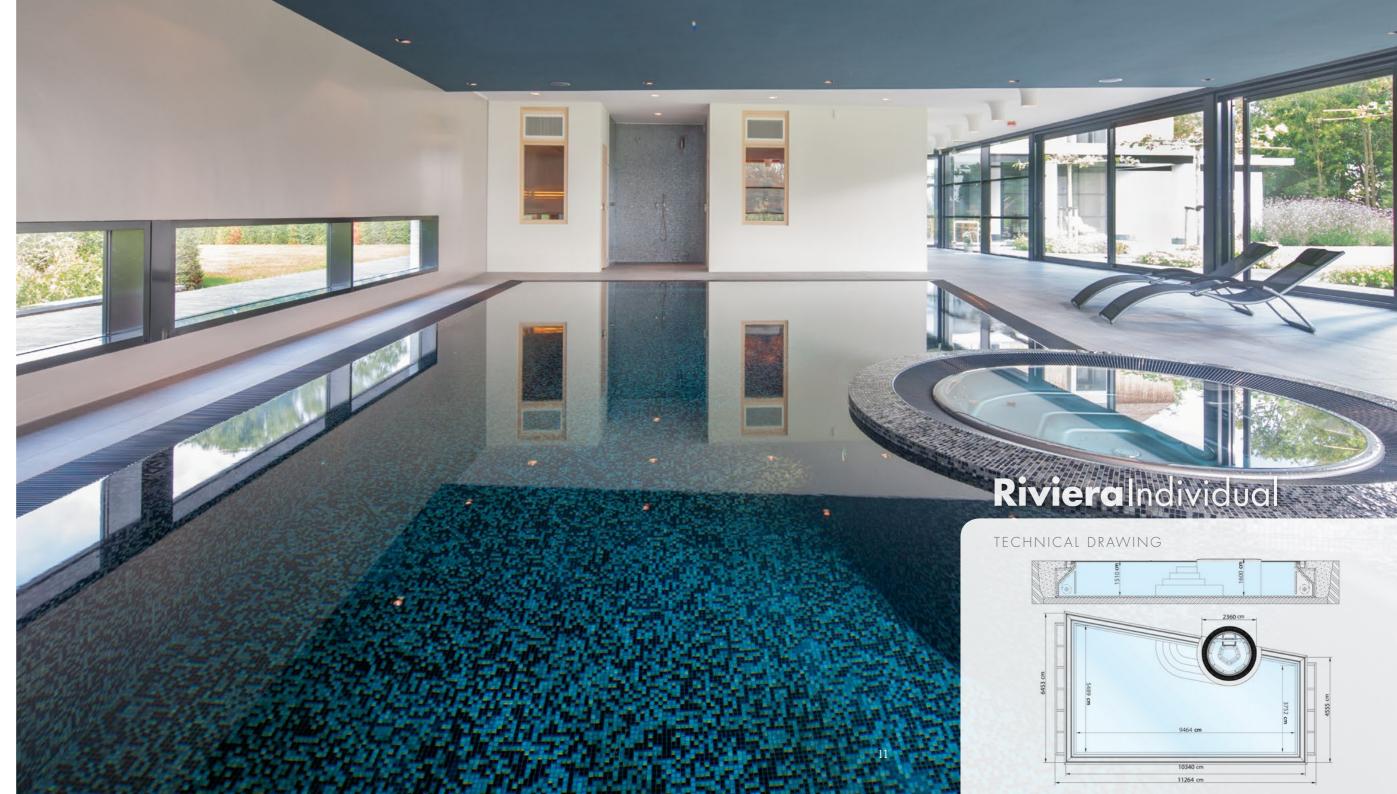

lmage, right: Tiled with Ezarri glass mosaic (Metal/Inox Collection).

Image, left: Tiled with Ezarri glass mosaic (Iris/Ebano Collection).

## Top-class living space – Your indoor pool

Seamlessly embedded into the ground, the and moisture inside the pool so that your water's surface acts like a perfect mirror indoor climate remains pleasantly dry. In of its surroundings. The warm lighting are addition to this, the overflow channel is spectacularly reflected on the water, thus extremely quiet. The design of the channel creating a cosy and relaxing atmosphere. cover allows your flooring to be placed on Or sit comfortably in the hot jacuzzi, over- to the pool walls, stretching into the water. looking the pool. With an MLine Pool, The construction beneath the pool enables your indoor pool will become an oasis of external access to all technical equipment, relaxation. Particularly for indoor use, the thus making a concrete backfill redundant. MLine offers a lot of technical benefits. A solid and reliable system! The Thermosafe slatted cover keeps heat