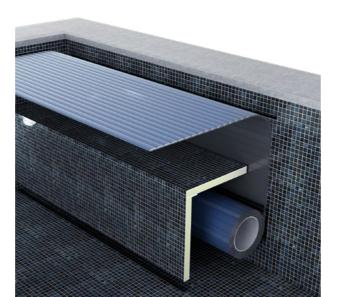

### Roller shutter niche

The roller shutter is installed below the coping stones and behind the pool walls.

- An optically very subtile solution.
- The closed, straight front edge of the pool is perfect for counter current swimming.
- The roller shutter rises from a narrow slot below the water level. A step on the niche floor facilitates pool cleaning.
- The counter current return suctions can be ideally "concealed" in the niche creating a well-balanced and calm visual appearance.

### Shallow water bench

The roller shutter is integrated beneath the bench, installed at about 23 cm below the water surface. This design enables comfortable sitting or lying in your pool's shallow water zone. In addition, the straight and closed wall beneath the bench is perfect for counter current swimming. The roller shutter is mounted above the pool floor to provide maximum water buoyancy and secure use. The bench is detachable to enable easy access to the roller shutter system.