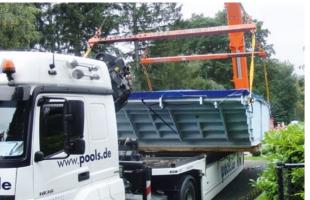

### The construction

Active member of the AVK-TV (Federation of Reinforced Plastics)

WE KEEP OUR PROMISE

Guarantee Certificate MI

The pool is prefabricated in our factory, not on site. It is delivered to your location with a special transporter, either upright or on its base. Pools in segments are also possible - the flange is reworked on site with mosaic.

#### QUICKLY ASSEMBLED

The pool will be delivered to your location by a special transporter and, if possible, will be directly placed into the excavation with the lorry's crane. In other cases, a fullsized crane or, if necessary, a helicopter are used to quickly assemble it. The pool is set on the prepared foundation raft and backfilled with lean-mixed concrete as the water level rises.