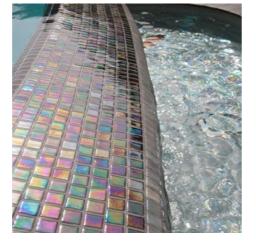

### MOSAIC

Mosaic, or more precisely, glass mosaic is one of the most durable, high-end surfaces available for swimming pool design. The single mosaic tiles have different tones and thus produce a unique reflection of light and colour to your pool, depending on the angle from which you're looking from and the spectral colour hitting the water surface. This result is an infinite number of different colour effects which extensively contribute to the ambience and atmosphere of your indoor or outdoor pool area.

We recommend the Ezarri mosaic collection, one of the most renowned European manufacturers of glass mosaic tiles. The high-quality material offers numerous design AMBAR options and is easy to handle. You will be thrilled. Of course, other mosaics are also available on request, provided that they fulfil our technical standards.