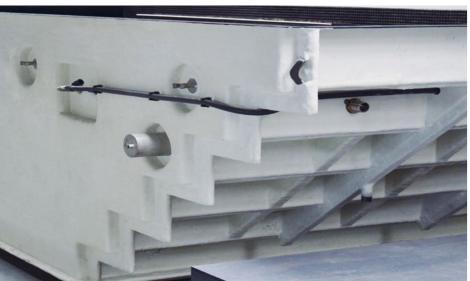

## 1 Homogeneous wall construction

chemical resistance, extreme stability and, temperature differences. at the same time high elasticity. For this reason, same combination of materials is

## 2 | Shell elements

The basis of the MLine structure is a used to manufacture wind turbines, aer- The individual production method of the Each element will be individually tailored 60 mm thick insulated core which has an oplanes and yachts. The mosaic is then MLine pool is achieved by fabricating for your pool, assembled into a pool shell extremely low thermal transmittance and glued to the surface with an epoxy adhesive panels which are used to assemble the and then reinforced with fibreglass again. can be tailored to every desired size. The and grouted. The result is a homogeneous pool shell. These panels are custom-made. This permanently and homogeneously seals core is then coated with several layers of material structure that is no longer separately in the required sizes. Moulded the joints between the panels. epoxy fibreglass-reinforced epoxy acrylate. but still flexible enough to bear up against parts are available for functional ele-This composite material provides a high movements during transport or external ments such as steps, roller shutter niche and overflow channels.

··· Glass mosaic

··· Epoxy grouting

···· Epoxy adhesive

Epoxy acrylate pool wall

... Insulating core of rigid polyurethane foam

**Riviera**Poo