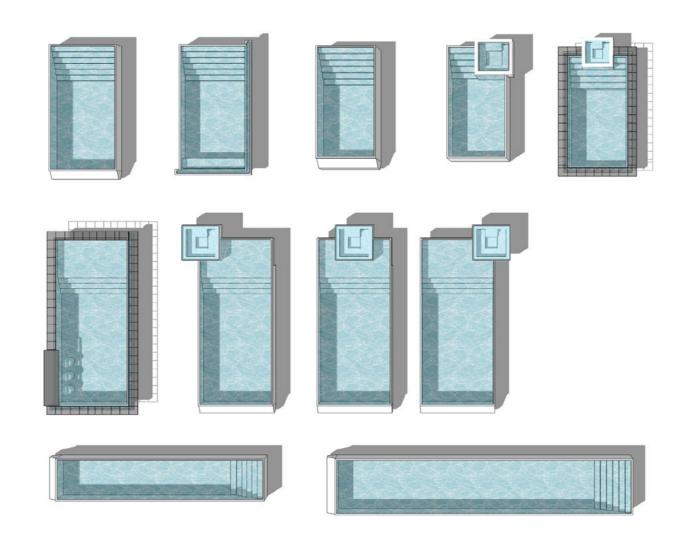

#### SYSTEM OPTIONS

Our series offers a variety of options to create a unique pool design whilst simultaneously benefitting from the advantages of a prefabricated kit. Choose your step system, roller shutter technology, pool shape and size and skimmer or overflow system. Personalise your pool with your preferred mosaic, lighting and technical equipment.

All of these details are defined in an on-site planning meeting. Your pool is manufactured and fully equipped at the factory. It is delivered in one piece and will be ready to use in just a few days.

#### CONCEALED OVERFLOW CHANNEL PANORAMA CHANNEL

If you want your terrace to float above Would you like the water surface to be The panorama channel, also called You can also add a covering grate to the water surface, a skimmer pool with a embedded into its surroundings like a mir-"vanishing edge", creates the stunning your overflow channel, an option that is high water level is the right choice. The ror? Then we recommend the MLine pool effect of letting the water surface disappear compulsory for commercial pools. This coping stones extend over the pool walls with concealed overflow channel, where into the horizon. No channel or surfaces grate is extremely splashproof and can by about 5 cm, the water level is approx- the water runs over the top edge of the interrupt your view of the surrounding land- easily be removed for cleaning purposes. imately 6 cm below. This creates a subtle pool into the channel. The design of the scape. Panorama channels are often used shadow gap which is perfectly suited for channel allows the terrace tiles to extend on slopes or hillsides to enable breathtakthe installation of indirect lighting. In addi- over the edge of the pool and onto the ing views of the valley below. They are tion, the design automatically produces a pool walls, so that the tiling appears to also a great choice for terraced pools, gutter that can effectively absorb waves continue under the water. The capstone perfectly highlighting the different levels. and prevent them from bouncing back. has two openings for water intake and can Using a panorama channel on each side Furthermore, it supports the slatted pool easily be removed for cleaning purposes. of the pool even intensifies the effect. The

#### OVERFLOW CHANNEL WITH GRATING

### Roller shutter solutions

### Roller shutter niche

The roller shutter is installed below the coping stones and behind the pool walls.

- An optically very subtile solution.
- The closed, straight front edge of the pool is perfect for counter current swimming.
- The roller shutter rises from a narrow slot below the water level. A step on the niche floor facilitates pool cleaning.
- The counter current return suctions can be ideally "concealed" in the niche creating a well-balanced and calm visual appearance.