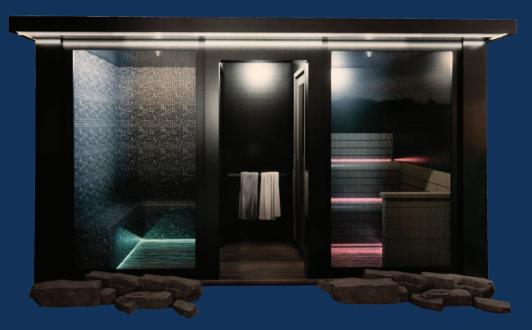

#### CREATING THE ULTIMATE HOME SPA EXPERIENCE

#### WELLNESS ONE

#### **Experience Ultimate Well-Being**

Immerse in pure well-being with Wellness One, a multifunctional spa combining a sauna, steam room, and shower in a modular, prefabricated system.

#### SAUNA ROOM

can be personalized with various options, and all feature elegant wooden benches, a high-performance heater, user friendly control panel, and a classic wooden bucket and ladle for an authentic experience.

#### STEAM ROOM

**Customizable Designs:** Choose from a variety of finishes, seating arrangements, and lighting options to match your aesthetic and space.

**Advanced Technology:** Our steam rooms feature cutting-edge steam generators and controls for a seamless, user-friendly experience.