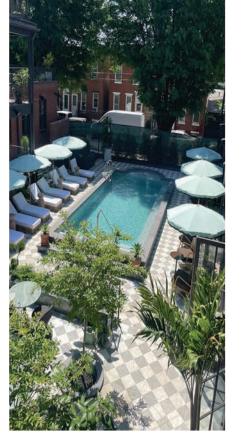

#### **FIBREGLASS**

There are two layers of 8mm fibreglass sandwiching 15mm of honeycomb between them creating the pool shell and providing increased structural strength.

ANNA & BEL HOTEL, PA

NEW JERSEY PROJECT