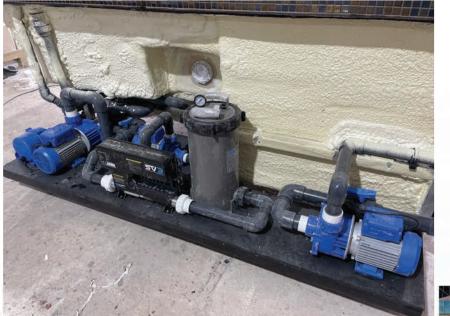

#### FILTRATION PACK

Filtration and heating are often one of the most daunting areas for pool owners. This optimal, simple, and stylish solution perfectly accompanies the One Pools and Spas.

#### All of our standard domestic and commercial packs will include the following:

- Hi-Rate Sand Filters
- Filtration Pump
- Boost Pump
- Air Blower
- Choice of Heating
- Control Panel
- Piezzo Buttons
- Automatic Chemical Dosing is available as an optional extra

\*Filtration and heating will be specified to your pool requirements.

#### FILTRATION SYSTEM

40 | One Pool & Spa 41 | One Pool & Spa