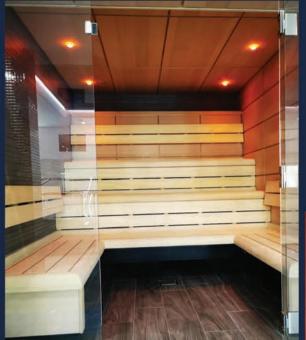

#### **Traditional Sauna Experience**

The sauna features elegant wooden benches, a highperformance heater, user-friendly control panel, and classic wooden bucket and ladle for an authentic experience.

#### SAUNA ROOM

can be personalized with various options, and all feature elegant wooden benches, a high-performance heater, user friendly control panel, and a classic wooden bucket and ladle for an authentic experience.