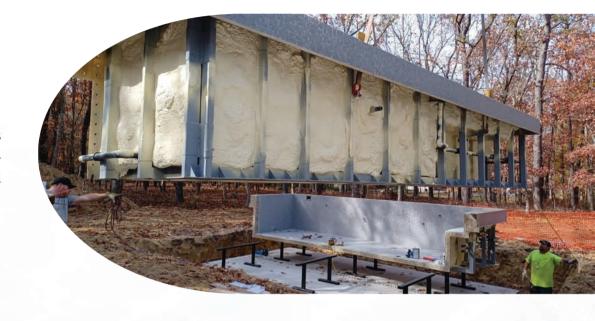

#### HONEYCOMB

We use advanced honeycomb technology for the materials lightweight properties and strength provided to the shells integrity when spread across large surface areas.

#### STEEL FRAME

A steel frame is built in to the pool to secure the structure and maintain shape.

#### POLYURETHANE FOAM

Using Polyurethane Foam not only adds a valuable coating of imperviable insulation but also a solid layer of strength. This complies with Building Regulations Part L standards to enhance thermal heat retention.

#### **FIBREGLASS**

There are two layers of 8mm fibreglass sandwiching 15mm of honeycomb between them creating the pool shell and providing increased structural strength.

ANNA & BEL HOTEL, PA

NEW JERSEY PROJECT