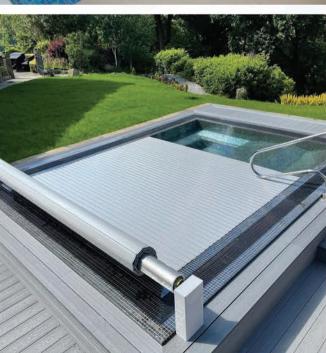

#### POOL COVERS

A cover is essential for enhancing functionality and enjoyment. Our luxury pool covers combine superior performance with aesthetic appeal, including Standard Slatted Covers and Premium Slatted Solar Covers. They insulate, enhance safety, reduce maintenance time, and offer extra UV protection and hail resistance for a long lifespan and peace of mind.

#### STANDARD SLATTED COVER

Crafted from durable PVC, our Standard Slatted Covers are engineered to significantly increase the insulation of your pool water and keep debris at bay. Suitable for both indoor and outdoor pools, these covers ensure your pool remains clean and thermally efficient.

#### COVER POSITIONING

The One Pool's automatic covers can be positioned based on your step choice. For full-width steps or a bench, the cover sits beneath them. For Roman or corner steps, it can be placed behind the opposite wall in a cave or cover pit, without encroaching on the swimming area. Another option is a floor pit placement.