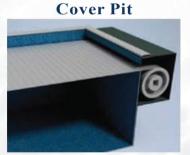

#### COVER POSITIONING

The One Pool's automatic covers can be positioned based on your step choice. For full-width steps or a bench, the cover sits beneath them. For Roman or corner steps, it can be placed behind the opposite wall in a cave or cover pit, without encroaching on the swimming area. Another option is a floor pit placement.