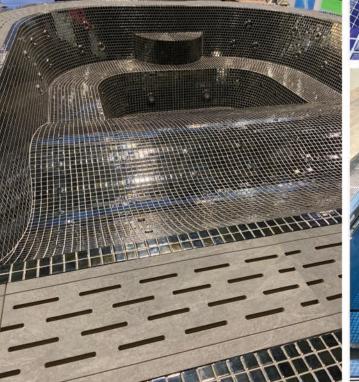

#### INSTALLING YOUR POOL

At One Pool and Spa, our straightforward installation process sets us apart. Allow us to guide you through how effortlessly you can create your private paradise.

#### **EXCAVATION:**

The initial step involves precise measurement and excavation of the pool area. An engineered concrete slab is then installed as the foundation, facilitating your pool's craning, positioning, and setting.

#### CRANING, POSITIONING AND SETTING

With the foundation in place, we crane your pool or spa into position. Once set, the space between the excavated area and the pool walls is carefully backfilled.

For pools or spas that require multiple sections due to site access or size, the sections are mechanically bolted together with highstrength adhesive. The seams are then seamlessly fiberglassed and welded, preparing the structure for the final tile installation.