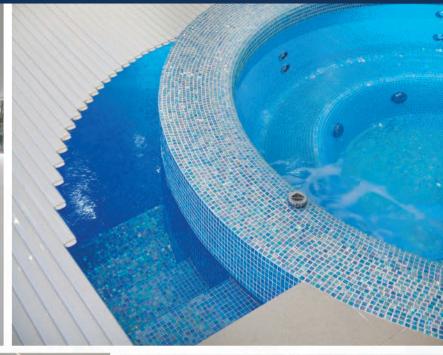

#### POOL COVERS

A cover is essential for enhancing functionality and enjoyment. Our luxury pool covers combine superior performance with aesthetic appeal, including Standard Slatted Covers and Premium Slatted Solar Covers. They insulate, enhance safety, reduce maintenance time, and offer extra UV protection and hail resistance for a long lifespan and peace of mind.

#### STANDARD SLATTED COVER

Crafted from durable PVC, our Standard Slatted Covers are engineered to significantly increase the insulation of your pool water and keep debris at bay. Suitable for both indoor and outdoor pools, these covers ensure your pool remains clean and thermally efficient.

#### PREMIUM SLATTED COVER

Upgrade to our Premium Slatted Solar Cover, made from advanced TRI-extrusion polycarbonate, and enjoy the following benefits:

- Solar Heating: Harness the power of the sun to naturally heat your pool water, reducing energy costs and promoting eco-friendly pool maintenance.
- Water Conservation: Minimize water evaporation, helping you save more water and maintain optimal pool levels effortlessly.