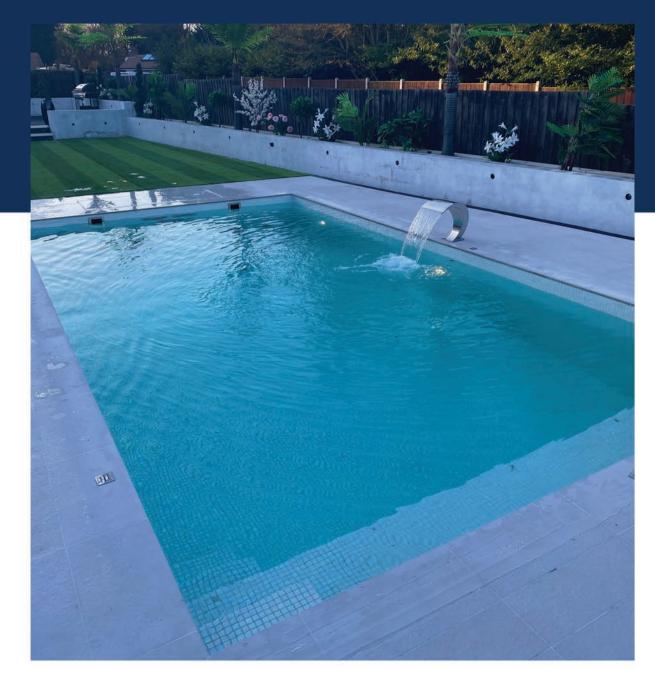

#### **Revolutionising Luxury Pool Installation**

Experience the ease of installing a full-length, mosaic-tiled swimming pool with the One Pool, transforming any space into a luxurious oasis swiftly and efficiently.

#### **Unmatched Customisation**

The One Pool offers unparalleled customisation, accommodating any shape, size, depth, step and bench configuration. Design your pool with features like interior/exterior spas, sun shelves, or built-in lounge chairs, free from the limitations of predetermined moulds.

#### **Engineering Excellence**

Combining traditional concrete pools' robustness with a welded steel exoskeleton, the One Pool's hybrid structure ensures durability and longevity.

#### **Efficiency Without Compromise**

Enjoy a meticulously crafted pool with a high-quality finish, installed quickly and hassle-free, allowing you to dive in sooner.