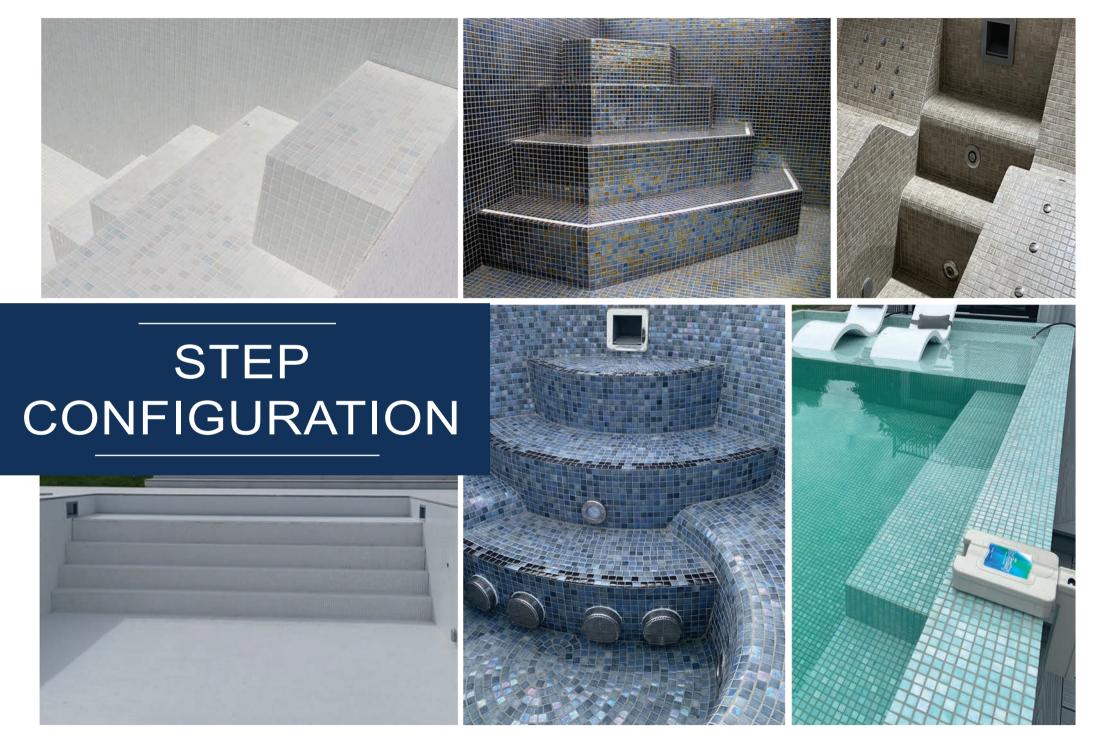

#### **Unmatched Customisation**

The One Pool offers unparalleled customisation, accommodating any shape, size, depth, step and bench configuration. Design your pool with features like interior/exterior spas, sun shelves, or built-in lounge chairs, free from the limitations of predetermined moulds.