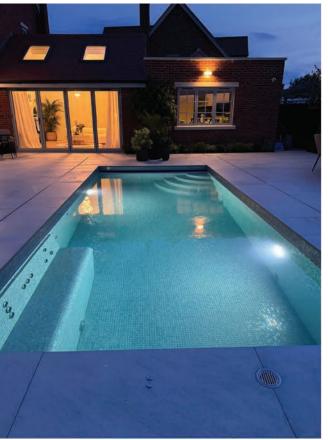

#### SWIMMING POOLS

#### **Revolutionising Luxury Pool Installation**

Experience the ease of installing a full-length, mosaic-tiled swimming pool with the One Pool, transforming any space into a luxurious oasis swiftly and efficiently.

#### **Unmatched Customisation**

The One Pool offers unparalleled customisation, accommodating any shape, size, depth, step and bench configuration. Design your pool with features like interior/exterior spas, sun shelves, or built-in lounge chairs, free from the limitations of predetermined moulds.