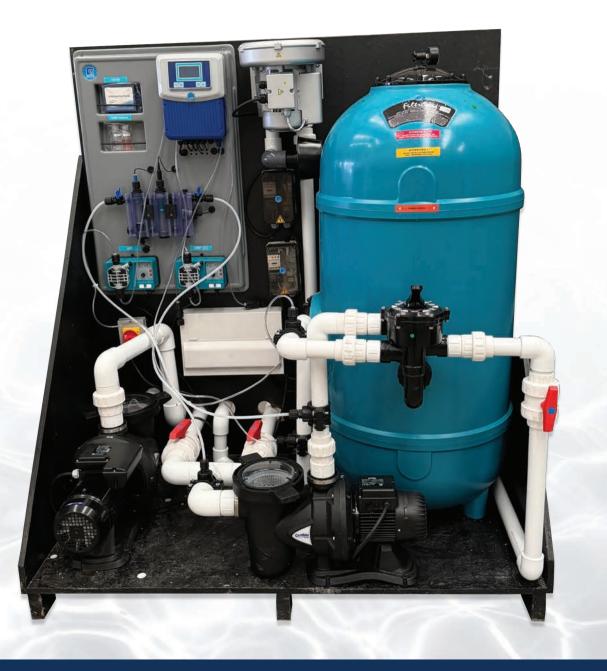

#### FILTRATION PACK

Filtration and heating are often one of the most daunting areas for pool owners. This optimal, simple, and stylish solution perfectly accompanies the One Pools and Spas.

#### All of our standard domestic and commercial packs will include the following:

- Hi-Rate Sand Filters
- Filtration Pump
- Boost Pump
- Air Blower
- Choice of Heating
- Control Panel
- Piezzo Buttons
- Automatic Chemical Dosing is available as an optional extra

\*Filtration and heating will be specified to your pool requirements.

#### FILTRATION SYSTEM

40 | One Pool & Spa 41 | One Pool & Spa