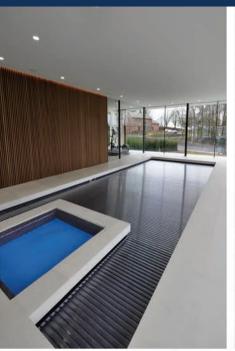

#### POOL COVERS

A cover is essential for enhancing functionality and enjoyment. Our luxury pool covers combine superior performance with aesthetic appeal, including Standard Slatted Covers and Premium Slatted Solar Covers. They insulate, enhance safety, reduce maintenance time, and offer extra UV protection and hail resistance for a long lifespan and peace of mind.

#### STANDARD SLATTED COVER

Crafted from durable PVC, our Standard Slatted Covers are engineered to significantly increase the insulation of your pool water and keep debris at bay. Suitable for both indoor and outdoor pools, these covers ensure your pool remains clean and thermally efficient.

#### PREMIUM SLATTED COVER

Upgrade to our Premium Slatted Solar Cover, made from advanced TRI-extrusion polycarbonate, and enjoy the following benefits:

- Solar Heating: Harness the power of the sun to naturally heat your pool water, reducing energy costs and promoting eco-friendly pool maintenance.
- Water Conservation: Minimize water evaporation, helping you save more water and maintain optimal pool levels effortlessly.

#### COVER POSITIONING

The One Pool's automatic covers can be positioned based on your step choice. For full-width steps or a bench, the cover sits beneath them. For Roman or corner steps, it can be placed behind the opposite wall in a cave or cover pit, without encroaching on the swimming area. Another option is a floor pit placement.