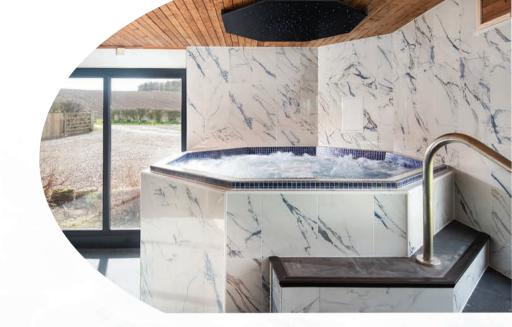

#### DECK LEVEL SPA

Seamless Design

A deck level spa, also known as an overflow spa, features a sophisticated design where the water level is flush with the highest edge of the spa, creating a seamless and elegant aesthetic.

Unlike skimmer spas, deck level spas have an overflow channel that maintains a consistent water level regardless of bather activity. This feature enhances the spa's visual appeal and functionality.

Deck level spas have a high water turnover rate, with water continuously filtered and recycled. This keeps the water clean and stable, even with multiple bathers, making them popular in the commercial leisure industry.