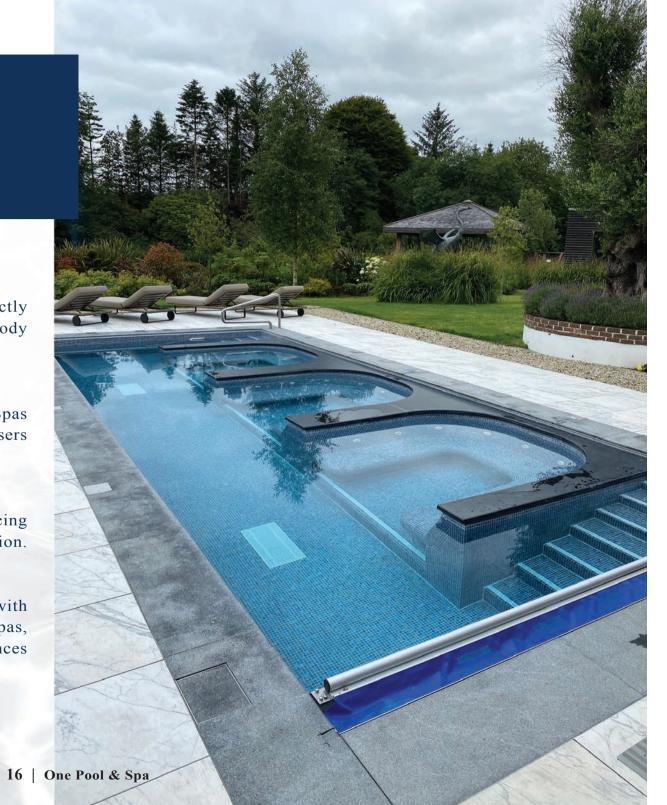

#### **Revolutionising Luxury Pool Installation**

Experience the ease of installing a full-length, mosaic-tiled swimming pool with the One Pool, transforming any space into a luxurious oasis swiftly and efficiently.

#### **Unmatched Customisation**

The One Pool offers unparalleled customisation, accommodating any shape, size, depth, step and bench configuration. Design your pool with features like interior/exterior spas, sun shelves, or built-in lounge chairs, free from the limitations of predetermined moulds.

#### **Engineering Excellence**

Combining traditional concrete pools' robustness with a welded steel exoskeleton, the One Pool's hybrid structure ensures durability and longevity.

#### **Efficiency Without Compromise**

Enjoy a meticulously crafted pool with a high-quality finish, installed quickly and hassle-free, allowing you to dive in sooner.