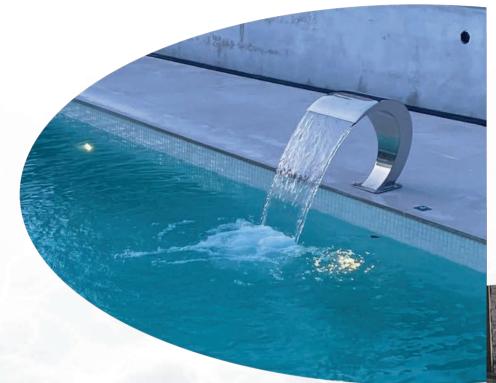

#### **SWAN NECK WATERFALL**

A swan neck waterfall is an excellent choice for complementing your pool or spa and enhancing both wellness and visual appeal. This elegant addition provides a soothing cascade of water, contributing to a tranquil and luxurious atmosphere.