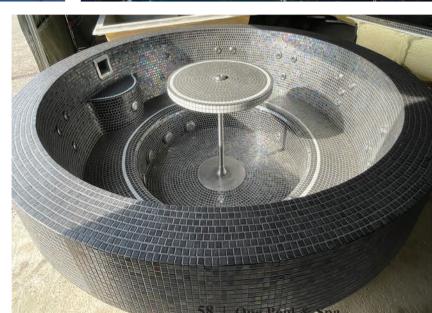

# ICE BATH

#### **Revolution in Cold Water Therapy**

Discover the ultimate recovery sanctuary with the Ice Bath from One Pool and Spa, the innovators behind bespoke mosaic spas, pools, and now, state-of-the-art ice baths. Our Ice Bath combines superior craftsmanship with advanced technology, setting a new standard in cold water therapy.

#### **Cutting-Edge Design and Technology**

Our Ice Bath features an advanced built-in temperature control system, capable of cooling water to as low as 3 degrees Celsius (37.4 degrees Fahrenheit). This precision cooling ensures an optimal recovery environment for fitness and health enthusiasts.

#### **Exquisite Craftsmanship**

Far beyond the traditional ice bath, our Ice Bath is a masterpiece, hand-crafted and finished with your choice of beautiful mosaic tiles. It's not just a functional recovery tool but also a stunning addition to any wellness space.