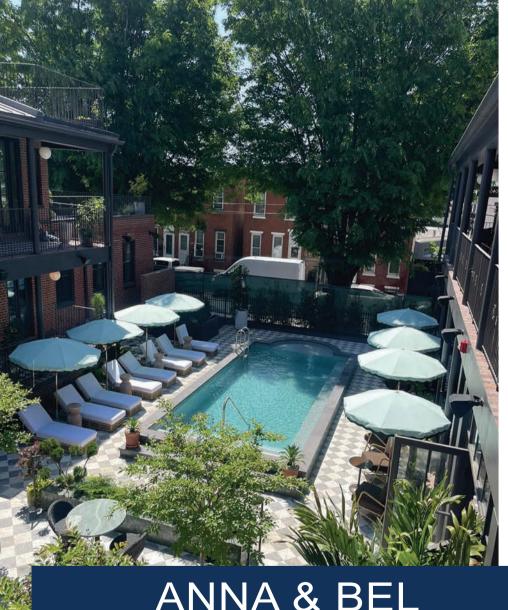

#### **FIBREGLASS**

There are two layers of 8mm fibreglass sandwiching 15mm of honeycomb between them creating the pool shell and providing increased structural strength.

ANNA & BEL HOTEL, PA

NEW JERSEY PROJECT