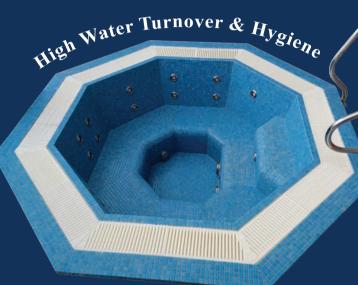

Unlike skimmer spas, deck level spas have an overflow channel that maintains a consistent water level regardless of bather activity. This feature enhances the spa's visual appeal and functionality.

Deck level spas have a high water turnover rate, with water continuously filtered and recycled. This keeps the water clean and stable, even with multiple bathers, making them popular in the commercial leisure industry.