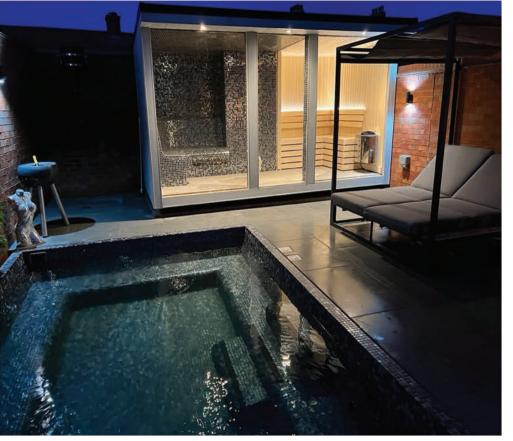

#### CREATING THE ULTIMATE HOME SPA EXPERIENCE

#### WELLNESS ONE

#### **Experience Ultimate Well-Being**

Immerse in pure well-being with Wellness One, a multifunctional spa combining a sauna, steam room, and shower in a modular, prefabricated system.