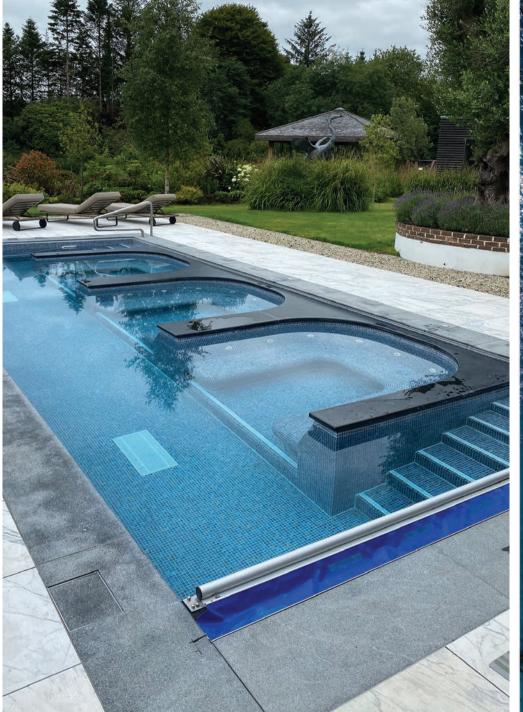

#### **Revolutionising Luxury Pool Installation**

Experience the ease of installing a full-length, mosaic-tiled swimming pool with the One Pool, transforming any space into a luxurious oasis swiftly and efficiently.

#### **Unmatched Customisation**

The One Pool offers unparalleled customisation, accommodating any shape, size, depth, step and bench configuration. Design your pool with features like interior/exterior spas, sun shelves, or built-in lounge chairs, free from the limitations of predetermined moulds.

#### **Engineering Excellence**

Combining traditional concrete pools' robustness with a welded steel exoskeleton, the One Pool's hybrid structure ensures durability and longevity.

#### **Efficiency Without Compromise**

Enjoy a meticulously crafted pool with a high-quality finish, installed quickly and hassle-free, allowing you to dive in sooner.