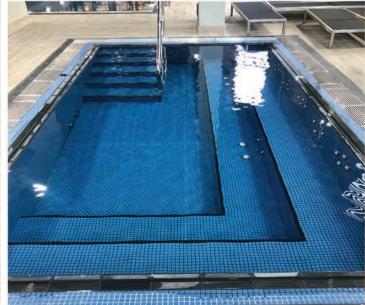

#### SWIMMING POOLS

#### **Revolutionising Luxury Pool Installation**

Experience the ease of installing a full-length, mosaic-tiled swimming pool with the One Pool, transforming any space into a luxurious oasis swiftly and efficiently.

#### **Unmatched Customisation**

The One Pool offers unparalleled customisation, accommodating any shape, size, depth, step and bench configuration. Design your pool with features like interior/exterior spas, sun shelves, or built-in lounge chairs, free from the limitations of predetermined moulds.

#### **Engineering Excellence**

Combining traditional concrete pools' robustness with a welded steel exoskeleton, the One Pool's hybrid structure ensures durability and longevity.

#### **Efficiency Without Compromise**

Enjoy a meticulously crafted pool with a high-quality finish, installed quickly and hassle-free, allowing you to dive in sooner.