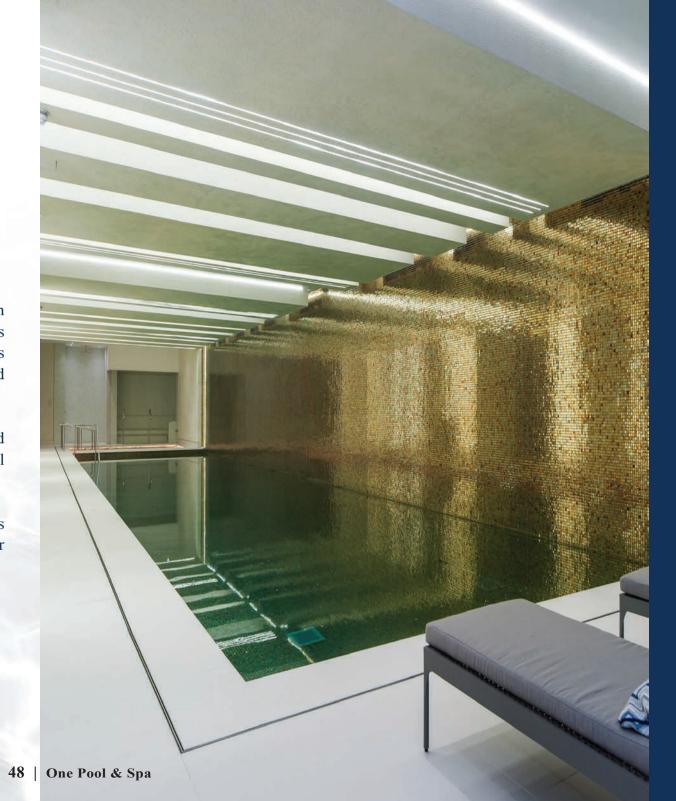

Elevate your outdoor space with the stunning elegance of infinity edge pools from One Pool and Spa. These exquisite pools create a breathtaking visual effect, where water cascades seamlessly over one or more edges into a hidden lower channel or trough, mimicking the boundless horizon. For optimal performance, a balance tank is essential, ensuring a perfect, uninterrupted flow. Discover unparalleled sophistication and tranquillity with our infinity edge pools, designed to transform your environment into a serene oasis.