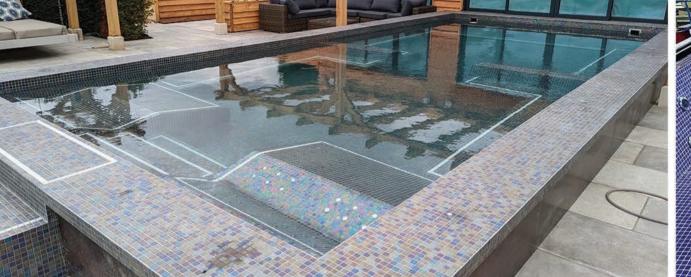

#### **Revolutionising Luxury Pool Installation**

Experience the ease of installing a full-length, mosaic-tiled swimming pool with the One Pool, transforming any space into a luxurious oasis swiftly and efficiently.

#### **Unmatched Customisation**

The One Pool offers unparalleled customisation, accommodating any shape, size, depth, step and bench configuration. Design your pool with features like interior/exterior spas, sun shelves, or built-in lounge chairs, free from the limitations of predetermined moulds.

#### **Engineering Excellence**

Combining traditional concrete pools' robustness with a welded steel exoskeleton, the One Pool's hybrid structure ensures durability and longevity.

#### **Efficiency Without Compromise**

Enjoy a meticulously crafted pool with a high-quality finish, installed quickly and hassle-free, allowing you to dive in sooner.