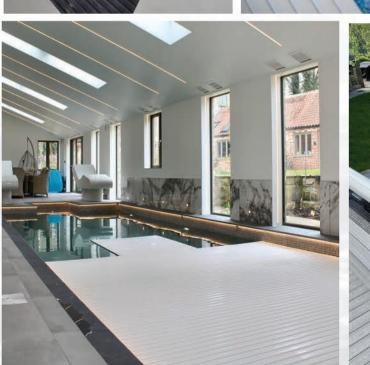

#### POOL COVERS

A cover is essential for enhancing functionality and enjoyment. Our luxury pool covers combine superior performance with aesthetic appeal, including Standard Slatted Covers and Premium Slatted Solar Covers. They insulate, enhance safety, reduce maintenance time, and offer extra UV protection and hail resistance for a long lifespan and peace of mind.

#### STANDARD SLATTED COVER

Crafted from durable PVC, our Standard Slatted Covers are engineered to significantly increase the insulation of your pool water and keep debris at bay. Suitable for both indoor and outdoor pools, these covers ensure your pool remains clean and thermally efficient.

#### PREMIUM SLATTED COVER

Upgrade to our Premium Slatted Solar Cover, made from advanced TRI-extrusion polycarbonate, and enjoy the following benefits:

- Solar Heating: Harness the power of the sun to naturally heat your pool water, reducing energy costs and promoting eco-friendly pool maintenance.
- Water Conservation: Minimize water evaporation, helping you save more water and maintain optimal pool levels effortlessly.

#### COVER POSITIONING

The One Pool's automatic covers can be positioned based on your step choice. For full-width steps or a bench, the cover sits beneath them. For Roman or corner steps, it can be placed behind the opposite wall in a cave or cover pit, without encroaching on the swimming area. Another option is a floor pit placement.