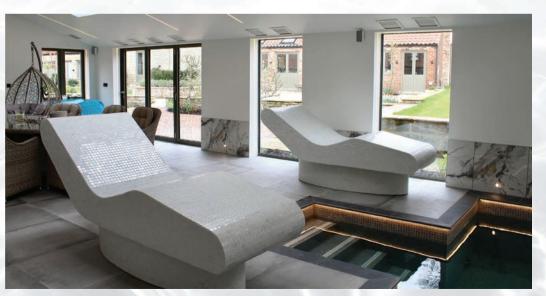

At One Pool and Spa, we are proud to offer luxurious heated loungers designed to enhance both indoor and outdoor spaces. These loungers are the perfect addition to your pool or spa area, offering unmatched comfort and relaxation.

Our heated loungers feature advanced electrical heating systems with mats installed beneath the tiles, ensuring consistent and soothing warmth. A thermostatic control system precisely manages the temperature, allowing you to customise the heat to your preference.

Our loungers are available in an array of exquisite mosaic tile options to complement your pool and surrounding decor. Each design is carefully selected to harmonise with your existing aesthetic, creating a cohesive and inviting environment.