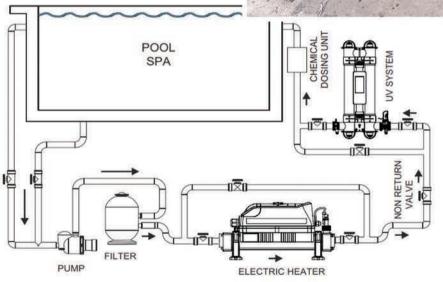

#### FILTRATION PACK

Filtration and heating are often one of the most daunting areas for pool owners. This optimal, simple, and stylish solution perfectly accompanies the One Pools and Spas.

#### All of our standard domestic and commercial packs will include the following:

- Hi-Rate Sand Filters
- Filtration Pump
- Boost Pump
- Air Blower
- Choice of Heating
- Control Panel
- Piezzo Buttons
- Automatic Chemical Dosing is available as an optional extra

\*Filtration and heating will be specified to your pool requirements.

#### FILTRATION SYSTEM

40 | One Pool & Spa 41 | One Pool & Spa