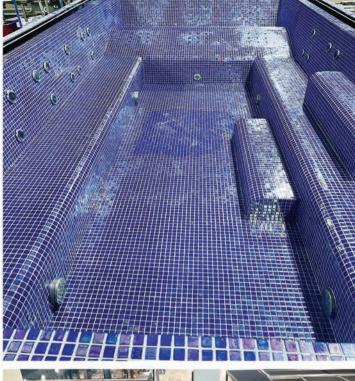

#### SWIMMING POOLS

#### **Revolutionising Luxury Pool Installation**

Experience the ease of installing a full-length, mosaic-tiled swimming pool with the One Pool, transforming any space into a luxurious oasis swiftly and efficiently.

#### **Unmatched Customisation**

The One Pool offers unparalleled customisation, accommodating any shape, size, depth, step and bench configuration. Design your pool with features like interior/exterior spas, sun shelves, or built-in lounge chairs, free from the limitations of predetermined moulds.

#### **Engineering Excellence**

Combining traditional concrete pools' robustness with a welded steel exoskeleton, the One Pool's hybrid structure ensures durability and longevity.

#### **Efficiency Without Compromise**

Enjoy a meticulously crafted pool with a high-quality finish, installed quickly and hassle-free, allowing you to dive in sooner.