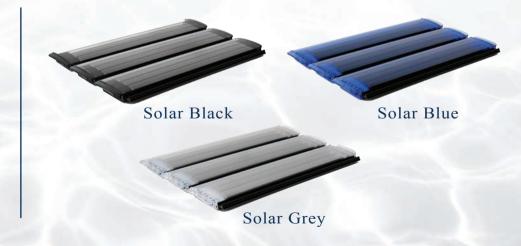

#### POOL COVERS

A cover is essential for enhancing functionality and enjoyment. Our luxury pool covers combine superior performance with aesthetic appeal, including Standard Slatted Covers and Premium Slatted Solar Covers. They insulate, enhance safety, reduce maintenance time, and offer extra UV protection and hail resistance for a long lifespan and peace of mind.

#### STANDARD SLATTED COVER

Crafted from durable PVC, our Standard Slatted Covers are engineered to significantly increase the insulation of your pool water and keep debris at bay. Suitable for both indoor and outdoor pools, these covers ensure your pool remains clean and thermally efficient.

#### PREMIUM SLATTED COVER

Upgrade to our Premium Slatted Solar Cover, made from advanced TRI-extrusion polycarbonate, and enjoy the following benefits:

- Solar Heating: Harness the power of the sun to naturally heat your pool water, reducing energy costs and promoting eco-friendly pool maintenance.
- Water Conservation: Minimize water evaporation, helping you save more water and maintain optimal pool levels effortlessly.