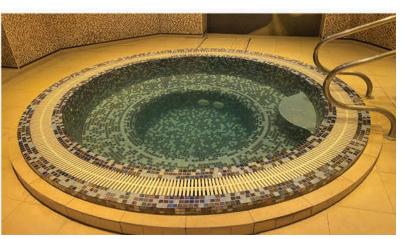

#### VITALITY SPA

#### Ultimate Relaxation and Versatile Design

The Vitality Spa offers exceptional relaxation with perfectly tempered water and various jet massages for different body areas, providing a serene escape from daily stress.

#### **Customisable Seating and Lounging**

Designed with versatility, our mosaic-tiled Vitality Spas offer various seating and lounging options, allowing users to sit, stand, or lounge for a personalised experience.

#### **Enhanced Relaxation Features**

Vitality Spas can include unique water features, enhancing sensory experiences for deeper tranquillity and rejuvenation.

#### **Flexible Installation Options**

Vitality Spas can be integrated into any project, with installation options such as skimmer spas, deck level spas, or infinity edge spas, catering to diverse design preferences and requirements.