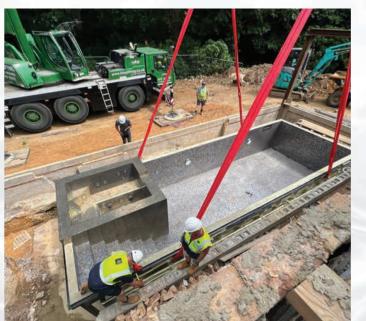

#### CRANING, POSITIONING AND SETTING

With the foundation in place, we crane your pool or spa into position. Once set, the space between the excavated area and the pool walls is carefully backfilled.

For pools or spas that require multiple sections due to site access or size, the sections are mechanically bolted together with highstrength adhesive. The seams are then seamlessly fiberglassed and welded, preparing the structure for the final tile installation.