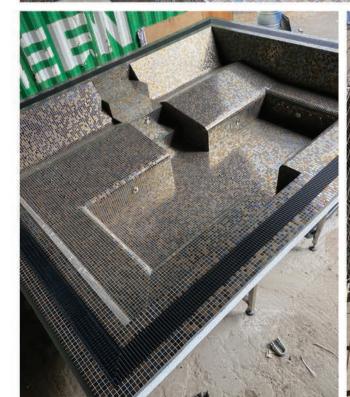

#### INSTALLING YOUR POOL

At One Pool and Spa, our straightforward installation process sets us apart. Allow us to guide you through how effortlessly you can create your private paradise.

#### **EXCAVATION:**

The initial step involves precise measurement and excavation of the pool area. An engineered concrete slab is then installed as the foundation, facilitating your pool's craning, positioning, and setting.

#### CRANING, POSITIONING AND SETTING

With the foundation in place, we crane your pool or spa into position. Once set, the space between the excavated area and the pool walls is carefully backfilled.

For pools or spas that require multiple sections due to site access or size, the sections are mechanically bolted together with highstrength adhesive. The seams are then seamlessly fiberglassed and welded, preparing the structure for the final tile installation.