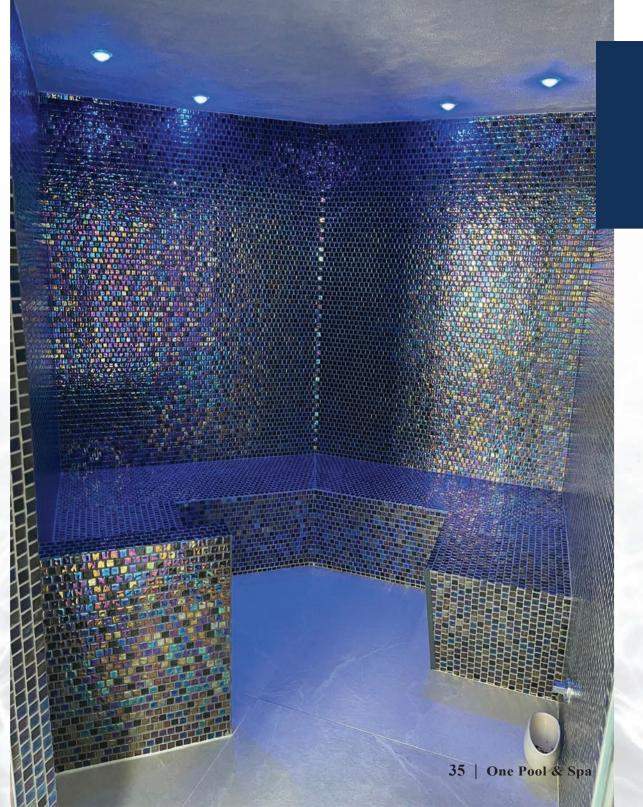

#### CREATING THE ULTIMATE HOME SPA EXPERIENCE

#### WELLNESS ONE

#### **Experience Ultimate Well-Being**

Immerse in pure well-being with Wellness One, a multifunctional spa combining a sauna, steam room, and shower in a modular, prefabricated system.

#### **Advanced Steam Room Features**

Customise steam sessions effortlessly with a touchscreen control panel and enjoy the integrated LED colour therapy lighting for a soothing atmosphere.

#### **Bespoke Design and Customization**

Wellness One offers bespoke design options with exquisite glass mosaic tile finishes, ensuring a personalized wellness retreat tailored to your preferences.

We understand that every home and every individual is unique. That's why we offer customizable sauna solutions tailored to fit your space and preferences. From compact models for smaller areas to expansive designs for larger spaces, our sauna rooms