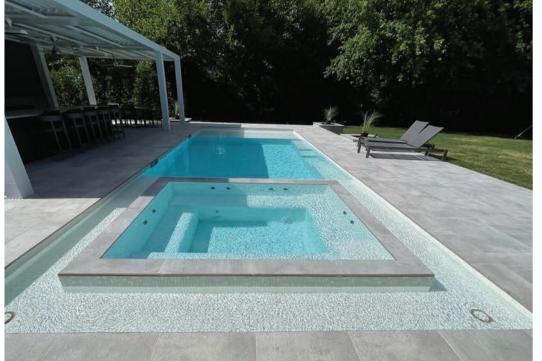

Elevate your outdoor space with the stunning elegance of infinity edge pools from One Pool and Spa. These exquisite pools create a breathtaking visual effect, where water cascades seamlessly over one or more edges into a hidden lower channel or trough, mimicking the boundless horizon. For optimal performance, a balance tank is essential, ensuring a perfect, uninterrupted flow. Discover unparalleled sophistication and tranquillity with our infinity edge pools, designed to transform your environment into a serene oasis.