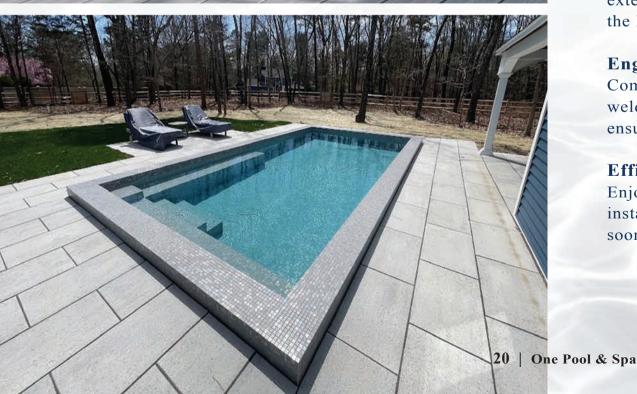

#### **Revolutionising Luxury Pool Installation**

Experience the ease of installing a full-length, mosaic-tiled swimming pool with the One Pool, transforming any space into a luxurious oasis swiftly and efficiently.

#### **Unmatched Customisation**

The One Pool offers unparalleled customisation, accommodating any shape, size, depth, step and bench configuration. Design your pool with features like interior/exterior spas, sun shelves, or built-in lounge chairs, free from the limitations of predetermined moulds.

#### **Engineering Excellence**

Combining traditional concrete pools' robustness with a welded steel exoskeleton, the One Pool's hybrid structure ensures durability and longevity.

#### **Efficiency Without Compromise**

Enjoy a meticulously crafted pool with a high-quality finish, installed quickly and hassle-free, allowing you to dive in sooner.