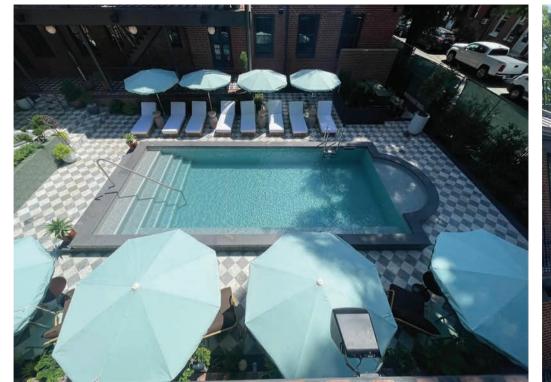

#### **FIBREGLASS**

There are two layers of 8mm fibreglass sandwiching 15mm of honeycomb between them creating the pool shell and providing increased structural strength.

ANNA & BEL HOTEL, PA

NEW JERSEY PROJECT