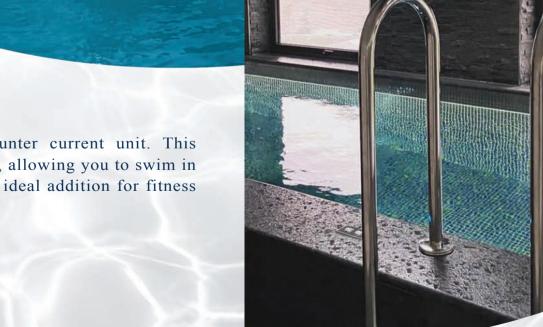

#### **COUNTER CURRENT SYSTEM**

Transform your swimming routine with a counter current unit. This innovative system creates a controlled resistance, allowing you to swim in place and engage in light exercise, making it an ideal addition for fitness and health enthusiasts.