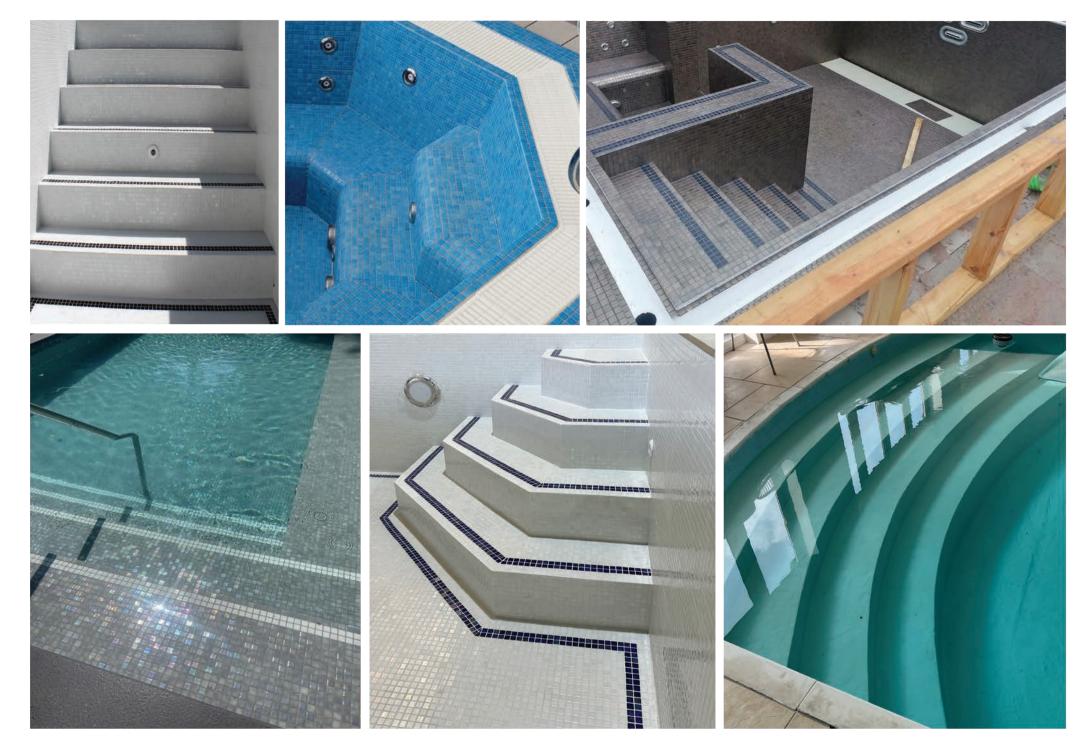

#### **Unmatched Customisation**

The One Pool offers unparalleled customisation, accommodating any shape, size, depth, step and bench configuration. Design your pool with features like interior/exterior spas, sun shelves, or built-in lounge chairs, free from the limitations of predetermined moulds.