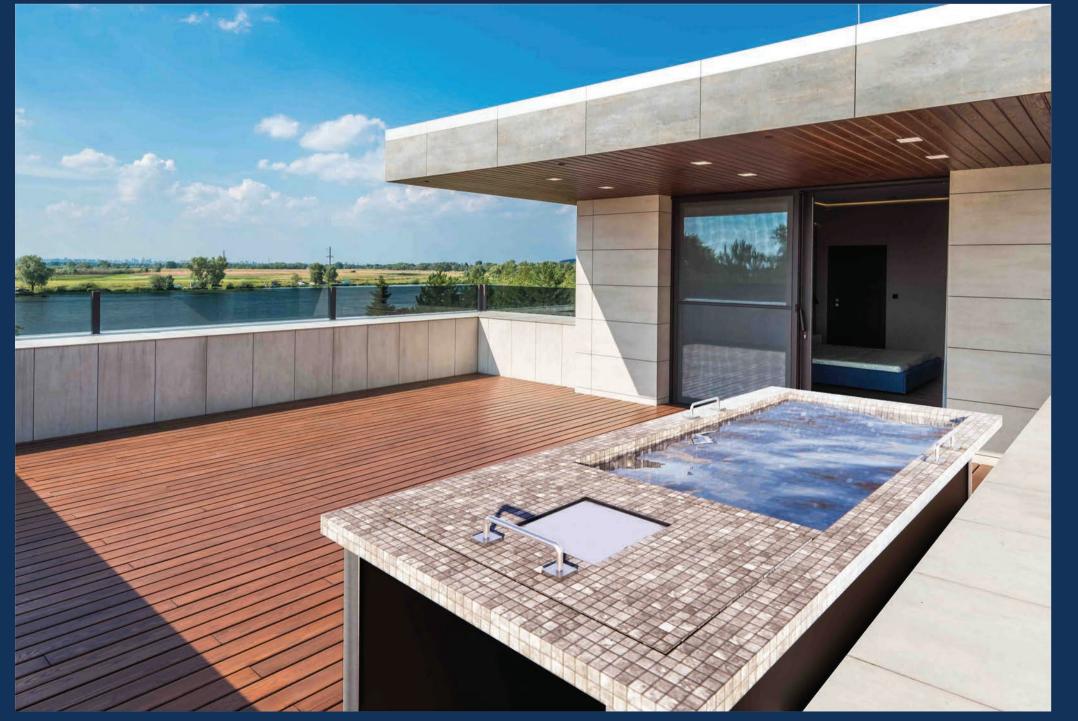

#### **Elegant Design**

Hydro One features sleek, sophisticated design, seamlessly integrating into any space and enhancing its aesthetic appeal.

Our pools and spas are bespoke, crafted to fit any configuration and fulfil your unique vision. One of our standout offerings is a pool with an integrated spa, combining the best of both worlds in one elegant design. This seamless integration adds a touch of sophistication and offers an unparalleled experience of relaxation and comfort.

This dual functionality ensures you enjoy a complete aquatic experience, whether swimming laps or soaking away stress. At One Pool and Spa, we believe in creating spaces that cater to your every need, elevating your home or commercial environment into a sanctuary of leisure and luxury.