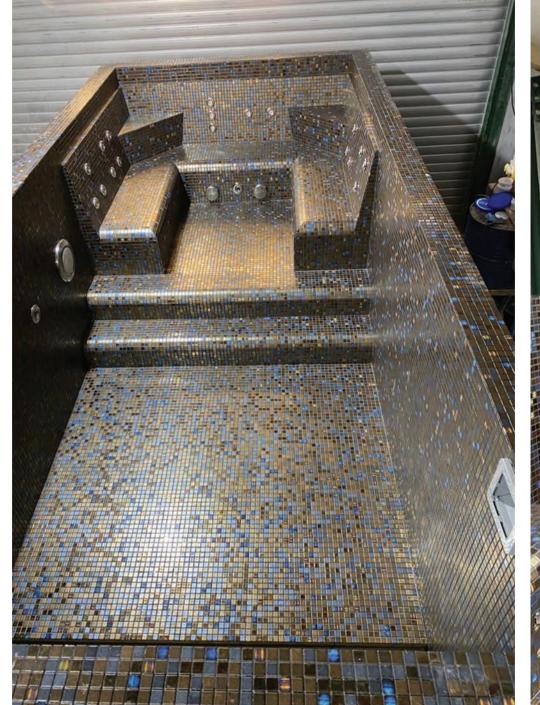

#### Skimmer Spas: The Pinnacle of Customisable Relaxation

Skimmer spas, also known as Freeboard spas, are named for the innovative skimmer system that efficiently functions as both a drain and a water filter.

#### Precision in Design

Typically, the water level in a skimmer spa is set 100mm to 150mm below the spa's highest edge, though this can vary based on specific design requirements. This precise water level management ensures optimal functionality and aesthetic appeal.

#### Tailored Luxury

Our mosaic-tiled skimmer spas are meticulously crafted to meet each client's exact specifications. This customisation allows us to integrate loungers or seating that perfectly match the curvature and height preferences of the spa users, delivering unparalleled comfort and relaxation.