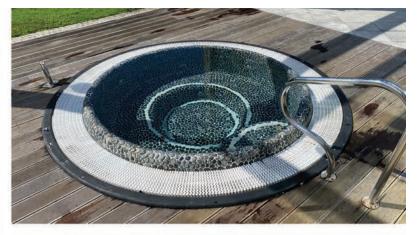

#### Skimmer Spas: The Pinnacle of Customisable Relaxation

Skimmer spas, also known as Freeboard spas, are named for the innovative skimmer system that efficiently functions as both a drain and a water filter.

#### Precision in Design

Typically, the water level in a skimmer spa is set 100mm to 150mm below the spa's highest edge, though this can vary based on specific design requirements. This precise water level management ensures optimal functionality and aesthetic appeal.

#### Tailored Luxury

Our mosaic-tiled skimmer spas are meticulously crafted to meet each client's exact specifications. This customisation allows us to integrate loungers or seating that perfectly match the curvature and height preferences of the spa users, delivering unparalleled comfort and relaxation.