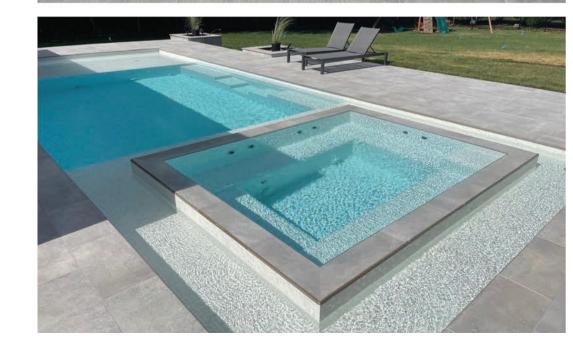

#### Skimmer Spas: The Pinnacle of Customisable Relaxation

Skimmer spas, also known as Freeboard spas, are named for the innovative skimmer system that efficiently functions as both a drain and a water filter.

#### Precision in Design

Typically, the water level in a skimmer spa is set 100mm to 150mm below the spa's highest edge, though this can vary based on specific design requirements. This precise water level management ensures optimal functionality and aesthetic appeal.

#### Tailored Luxury

Our mosaic-tiled skimmer spas are meticulously crafted to meet each client's exact specifications. This customisation allows us to integrate loungers or seating that perfectly match the curvature and height preferences of the spa users, delivering unparalleled comfort and relaxation.

#### DECK LEVEL SPA

Seamless Design

A deck level spa, also known as an overflow spa, features a sophisticated design where the water level is flush with the highest edge of the spa, creating a seamless and elegant aesthetic.

Unlike skimmer spas, deck level spas have an overflow channel that maintains a consistent water level regardless of bather activity. This feature enhances the spa's visual appeal and functionality.

Deck level spas have a high water turnover rate, with water continuously filtered and recycled. This keeps the water clean and stable, even with multiple bathers, making them popular in the commercial leisure industry.