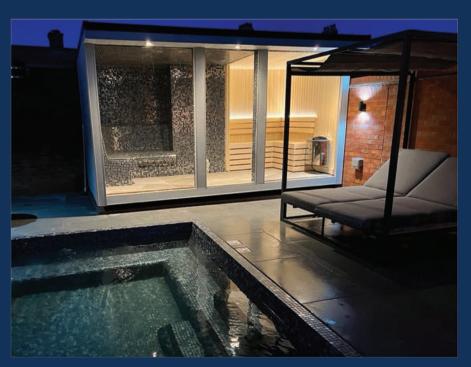

#### CREATING THE ULTIMATE HOME SPA EXPERIENCE

#### WELLNESS ONE

#### **Experience Ultimate Well-Being**

Immerse in pure well-being with Wellness One, a multifunctional spa combining a sauna, steam room, and shower in a modular, prefabricated system.

#### **Traditional Sauna Experience**

The sauna features elegant wooden benches, a highperformance heater, user-friendly control panel, and classic wooden bucket and ladle for an authentic experience.

#### **Bespoke Design and Customization**

Wellness One offers bespoke design options with exquisite glass mosaic tile finishes, ensuring a personalized wellness retreat tailored to your preferences.

We understand that every home and every individual is unique. That's why we offer customizable sauna solutions tailored to fit your space and preferences. From compact models for smaller areas to expansive designs for larger spaces, our sauna rooms