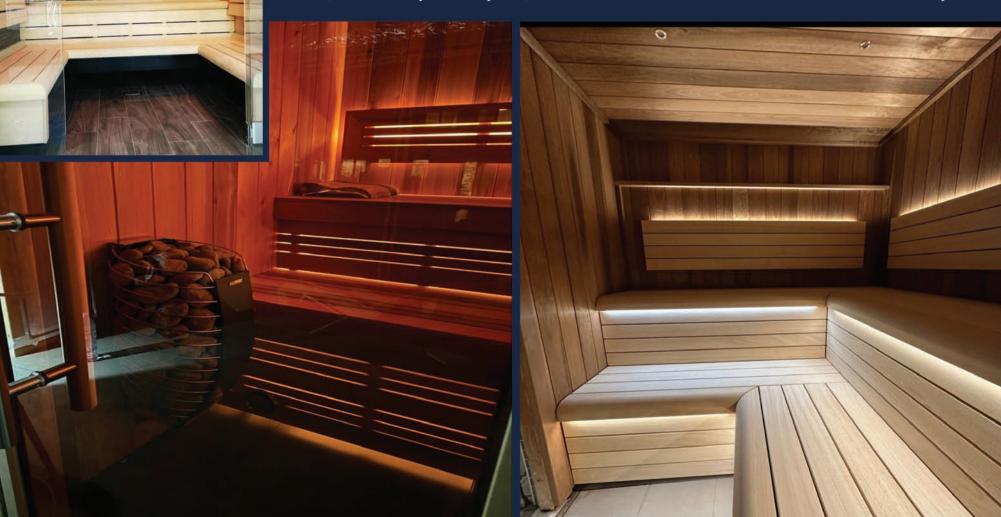

#### **Traditional Sauna Experience**

The sauna features elegant wooden benches, a highperformance heater, user-friendly control panel, and classic wooden bucket and ladle for an authentic experience.

#### SAUNA ROOM

can be personalized with various options, and all feature elegant wooden benches, a high-performance heater, user friendly control panel, and a classic wooden bucket and ladle for an authentic experience.