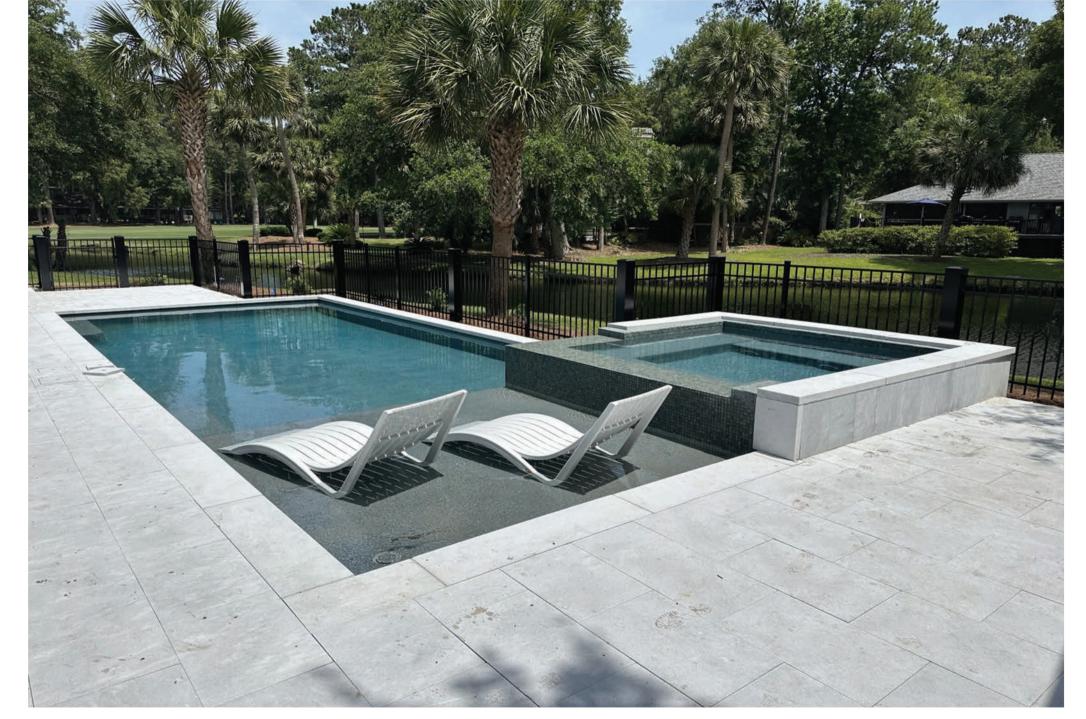

#### SWIMMING POOLS

#### **Revolutionising Luxury Pool Installation**

Experience the ease of installing a full-length, mosaic-tiled swimming pool with the One Pool, transforming any space into a luxurious oasis swiftly and efficiently.

#### **Unmatched Customisation**

The One Pool offers unparalleled customisation, accommodating any shape, size, depth, step and bench configuration. Design your pool with features like interior/exterior spas, sun shelves, or built-in lounge chairs, free from the limitations of predetermined moulds.

#### **Engineering Excellence**

Combining traditional concrete pools' robustness with a welded steel exoskeleton, the One Pool's hybrid structure ensures durability and longevity.

#### **Efficiency Without Compromise**

Enjoy a meticulously crafted pool with a high-quality finish, installed quickly and hassle-free, allowing you to dive in sooner.