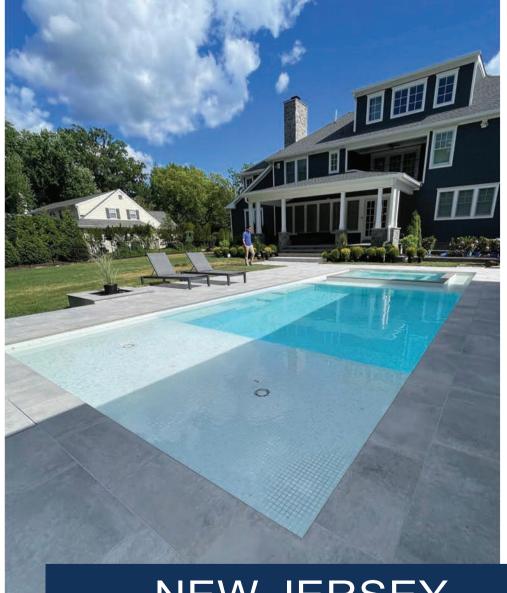

#### **FIBREGLASS**

There are two layers of 8mm fibreglass sandwiching 15mm of honeycomb between them creating the pool shell and providing increased structural strength.

ANNA & BEL HOTEL, PA

NEW JERSEY PROJECT