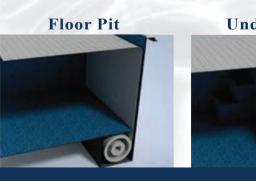

#### COVER POSITIONING

The One Pool's automatic covers can be positioned based on your step choice. For full-width steps or a bench, the cover sits beneath them. For Roman or corner steps, it can be placed behind the opposite wall in a cave or cover pit, without encroaching on the swimming area. Another option is a floor pit placement.