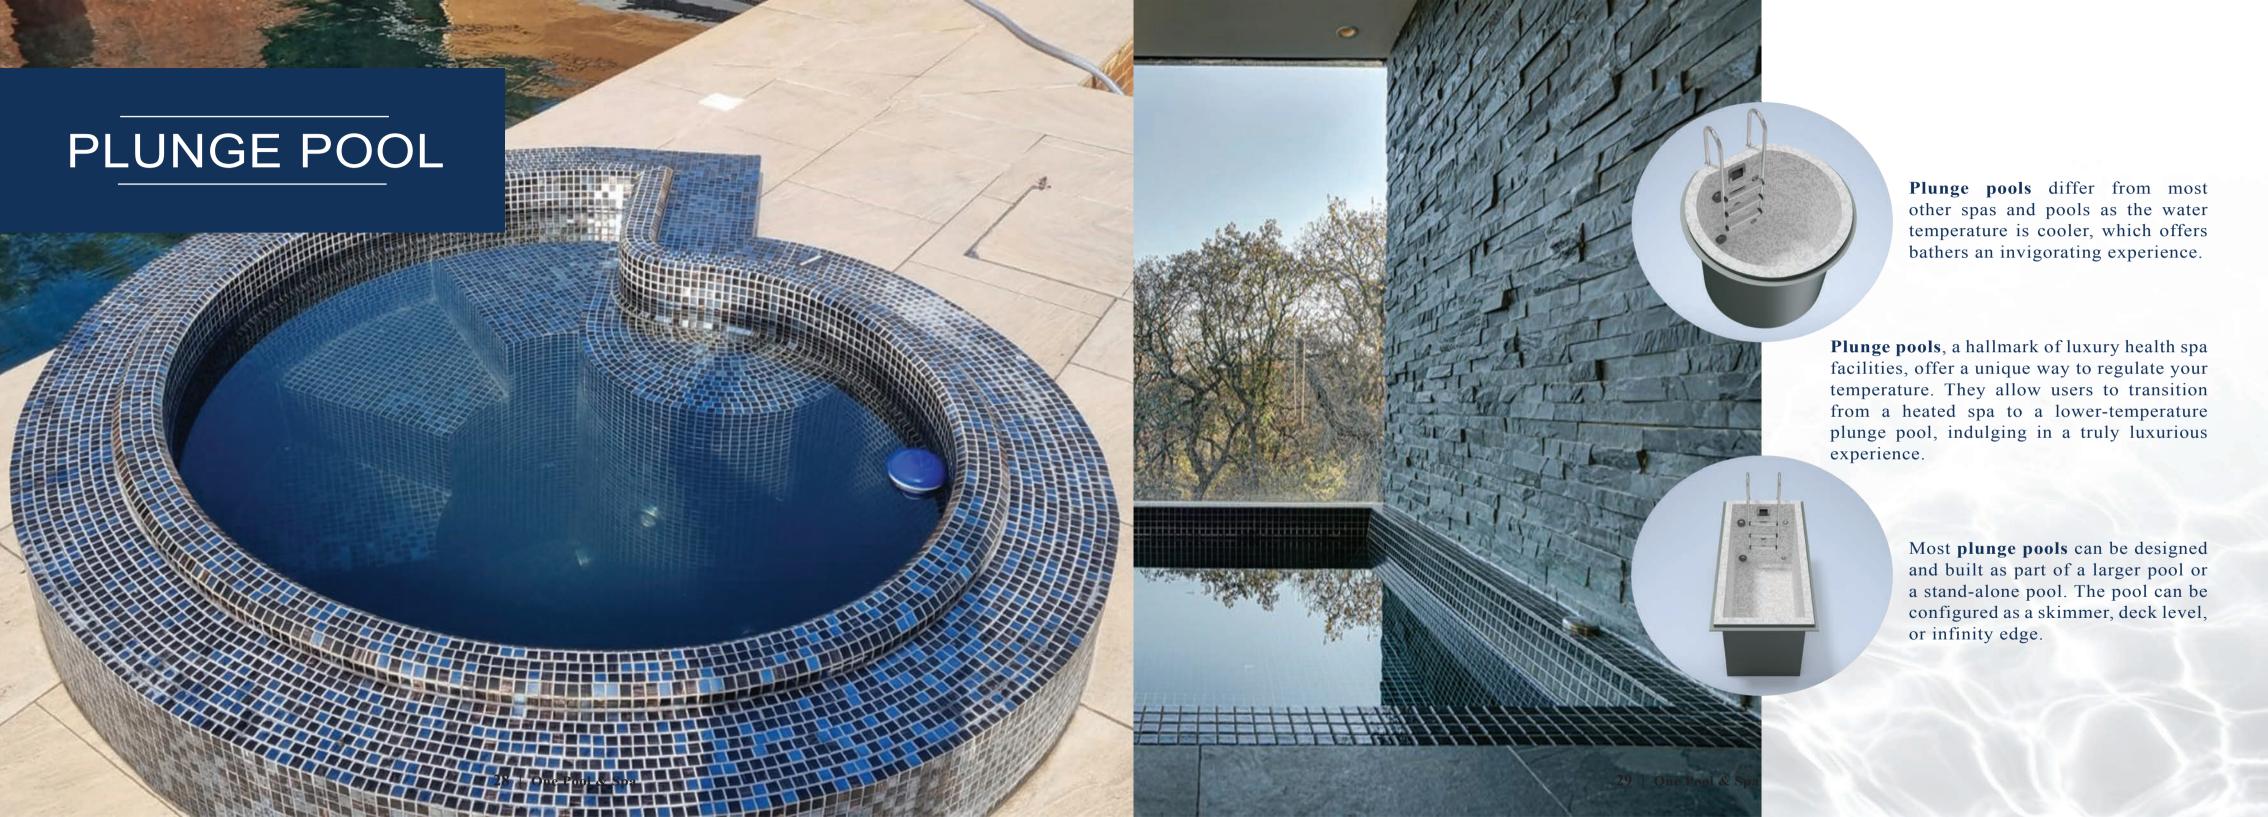

#### Skimmer Spas: The Pinnacle of Customisable Relaxation

Skimmer spas, also known as Freeboard spas, are named for the innovative skimmer system that efficiently functions as both a drain and a water filter.

#### Precision in Design

Typically, the water level in a skimmer spa is set 100mm to 150mm below the spa's highest edge, though this can vary based on specific design requirements. This precise water level management ensures optimal functionality and aesthetic appeal.

#### Tailored Luxury

Our mosaic-tiled skimmer spas are meticulously crafted to meet each client's exact specifications. This customisation allows us to integrate loungers or seating that perfectly match the curvature and height preferences of the spa users, delivering unparalleled comfort and relaxation.

#### DECK LEVEL SPA

Seamless Design

A deck level spa, also known as an overflow spa, features a sophisticated design where the water level is flush with the highest edge of the spa, creating a seamless and elegant aesthetic.

Unlike skimmer spas, deck level spas have an overflow channel that maintains a consistent water level regardless of bather activity. This feature enhances the spa's visual appeal and functionality.

Deck level spas have a high water turnover rate, with water continuously filtered and recycled. This keeps the water clean and stable, even with multiple bathers, making them popular in the commercial leisure industry.