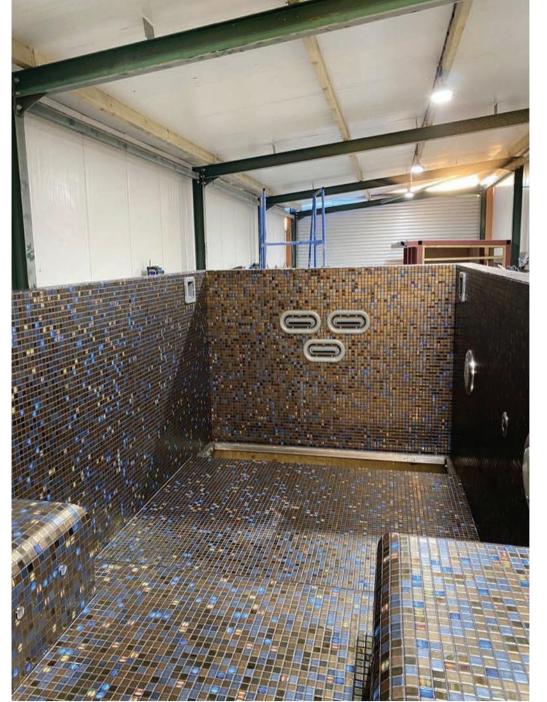

#### Skimmer Spas: The Pinnacle of Customisable Relaxation

Skimmer spas, also known as Freeboard spas, are named for the innovative skimmer system that efficiently functions as both a drain and a water filter.

#### Precision in Design

Typically, the water level in a skimmer spa is set 100mm to 150mm below the spa's highest edge, though this can vary based on specific design requirements. This precise water level management ensures optimal functionality and aesthetic appeal.

#### Tailored Luxury

Our mosaic-tiled skimmer spas are meticulously crafted to meet each client's exact specifications. This customisation allows us to integrate loungers or seating that perfectly match the curvature and height preferences of the spa users, delivering unparalleled comfort and relaxation.