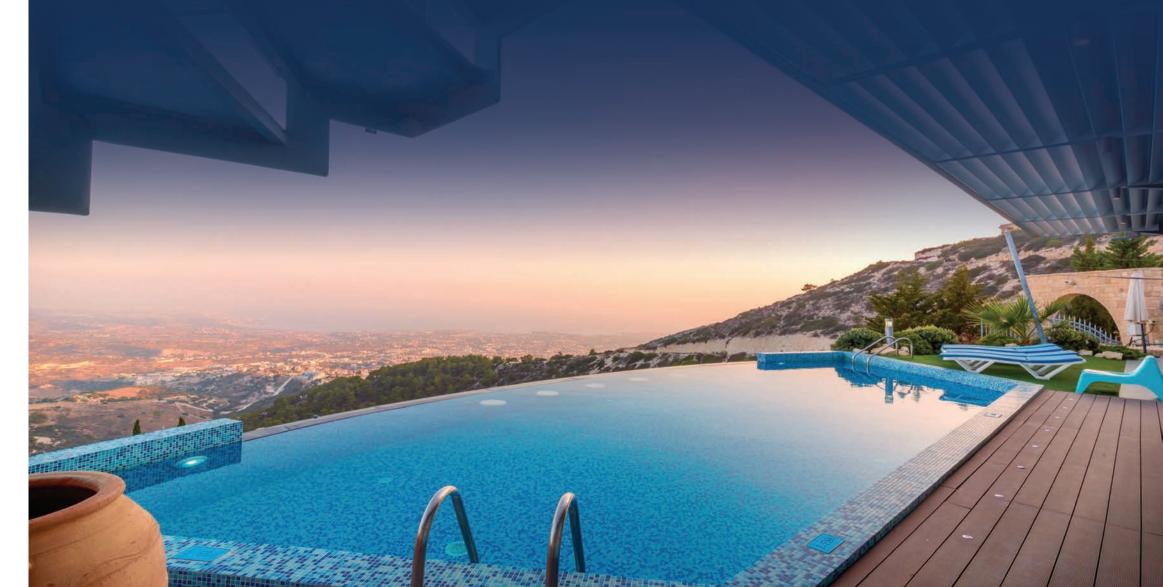

Elevate your outdoor space with the stunning elegance of infinity edge pools from One Pool and Spa. These exquisite pools create a breathtaking visual effect, where water cascades seamlessly over one or more edges into a hidden lower channel or trough, mimicking the boundless horizon. For optimal performance, a balance tank is essential, ensuring a perfect, uninterrupted flow. Discover unparalleled sophistication and tranquillity with our infinity edge pools, designed to transform your environment into a serene oasis.