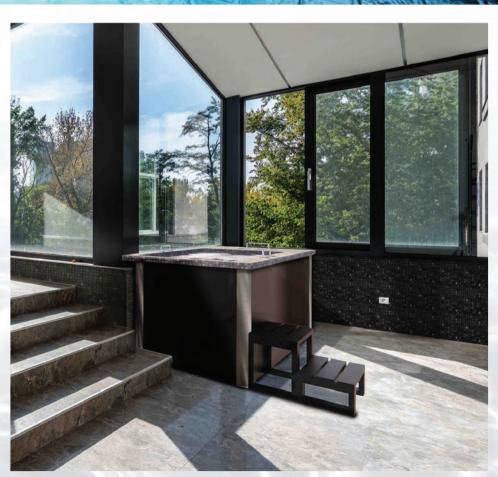

#### Skimmer Spas: The Pinnacle of Customisable Relaxation

Skimmer spas, also known as Freeboard spas, are named for the innovative skimmer system that efficiently functions as both a drain and a water filter.

#### Precision in Design

Typically, the water level in a skimmer spa is set 100mm to 150mm below the spa's highest edge, though this can vary based on specific design requirements. This precise water level management ensures optimal functionality and aesthetic appeal.

#### Tailored Luxury

Our mosaic-tiled skimmer spas are meticulously crafted to meet each client's exact specifications. This customisation allows us to integrate loungers or seating that perfectly match the curvature and height preferences of the spa users, delivering unparalleled comfort and relaxation.