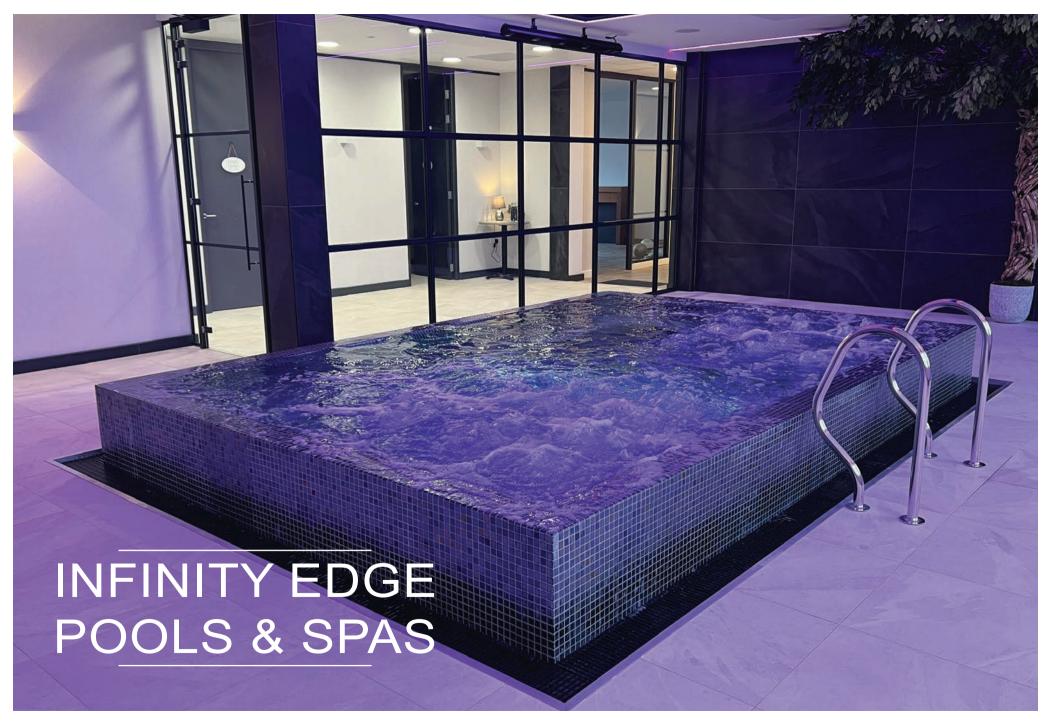

Elevate your outdoor space with the stunning elegance of infinity edge pools from One Pool and Spa. These exquisite pools create a breathtaking visual effect, where water cascades seamlessly over one or more edges into a hidden lower channel or trough, mimicking the boundless horizon. For optimal performance, a balance tank is essential, ensuring a perfect, uninterrupted flow. Discover unparalleled sophistication and tranquillity with our infinity edge pools, designed to transform your environment into a serene oasis.