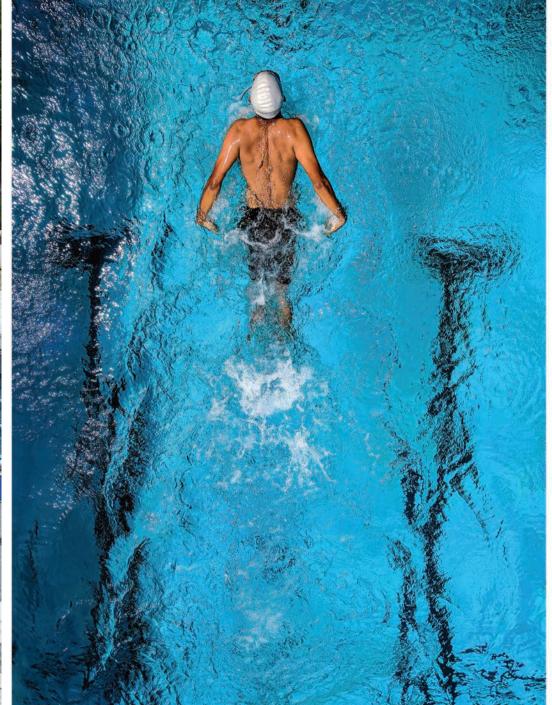

#### **COUNTER CURRENT SYSTEM**

Transform your swimming routine with a counter current unit. This innovative system creates a controlled resistance, allowing you to swim in place and engage in light exercise, making it an ideal addition for fitness and health enthusiasts.