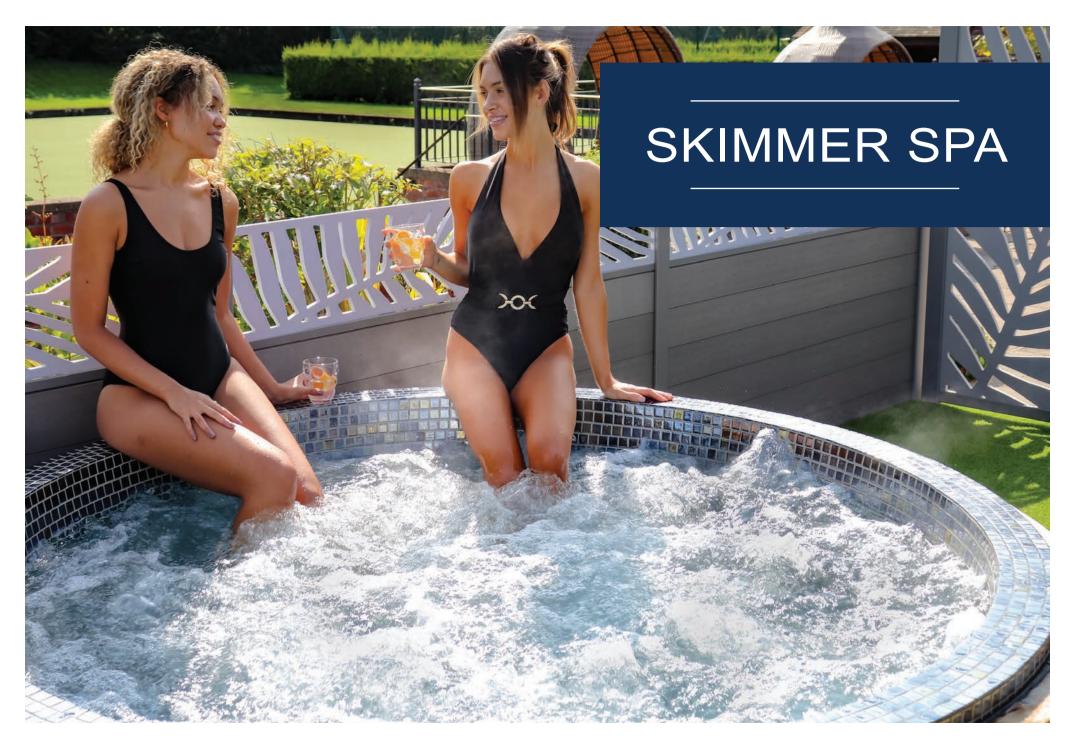

#### Skimmer Spas: The Pinnacle of Customisable Relaxation

Skimmer spas, also known as Freeboard spas, are named for the innovative skimmer system that efficiently functions as both a drain and a water filter.

#### Precision in Design

Typically, the water level in a skimmer spa is set 100mm to 150mm below the spa's highest edge, though this can vary based on specific design requirements. This precise water level management ensures optimal functionality and aesthetic appeal.

#### Tailored Luxury

Our mosaic-tiled skimmer spas are meticulously crafted to meet each client's exact specifications. This customisation allows us to integrate loungers or seating that perfectly match the curvature and height preferences of the spa users, delivering unparalleled comfort and relaxation.