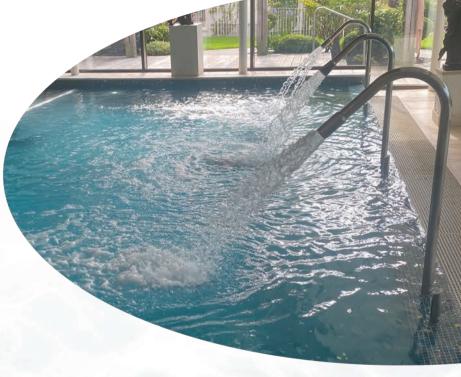

#### **SWAN NECK WATERFALL**

A swan neck waterfall is an excellent choice for complementing your pool or spa and enhancing both wellness and visual appeal. This elegant addition provides a soothing cascade of water, contributing to a tranquil and luxurious atmosphere.

#### ENTRANCE RAIL

Our premium stainless-steel entrance rails add a touch of elegance and functionality. They offer practical support while seamlessly blending with the sophisticated design of your pool or spa.