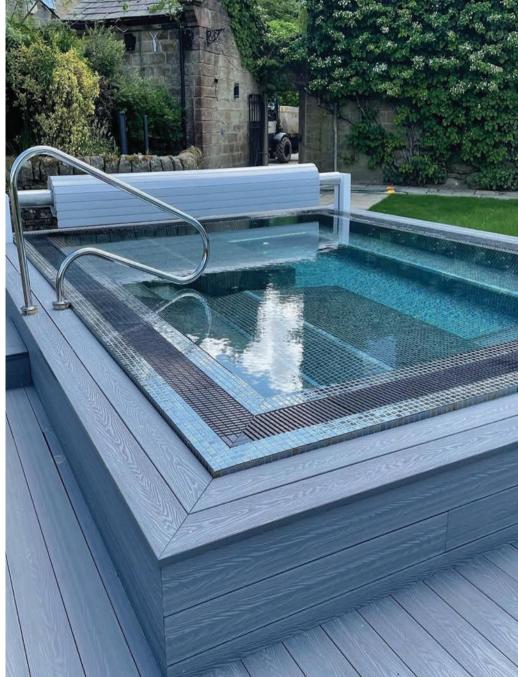

#### **Revolutionising Luxury Pool Installation**

Experience the ease of installing a full-length, mosaic-tiled swimming pool with the One Pool, transforming any space into a luxurious oasis swiftly and efficiently.

#### **Unmatched Customisation**

The One Pool offers unparalleled customisation, accommodating any shape, size, depth, step and bench configuration. Design your pool with features like interior/exterior spas, sun shelves, or built-in lounge chairs, free from the limitations of predetermined moulds.

#### **Engineering Excellence**

Combining traditional concrete pools' robustness with a welded steel exoskeleton, the One Pool's hybrid structure ensures durability and longevity.