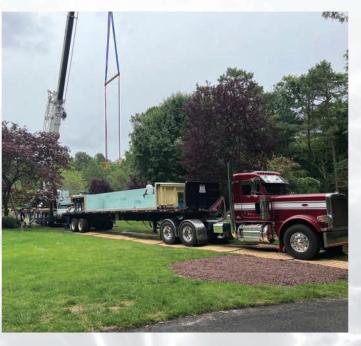

#### **EXCAVATION:**

The initial step involves precise measurement and excavation of the pool area. An engineered concrete slab is then installed as the foundation, facilitating your pool's craning, positioning, and setting.

#### CRANING, POSITIONING AND SETTING

With the foundation in place, we crane your pool or spa into position. Once set, the space between the excavated area and the pool walls is carefully backfilled.

For pools or spas that require multiple sections due to site access or size, the sections are mechanically bolted together with highstrength adhesive. The seams are then seamlessly fiberglassed and welded, preparing the structure for the final tile installation.