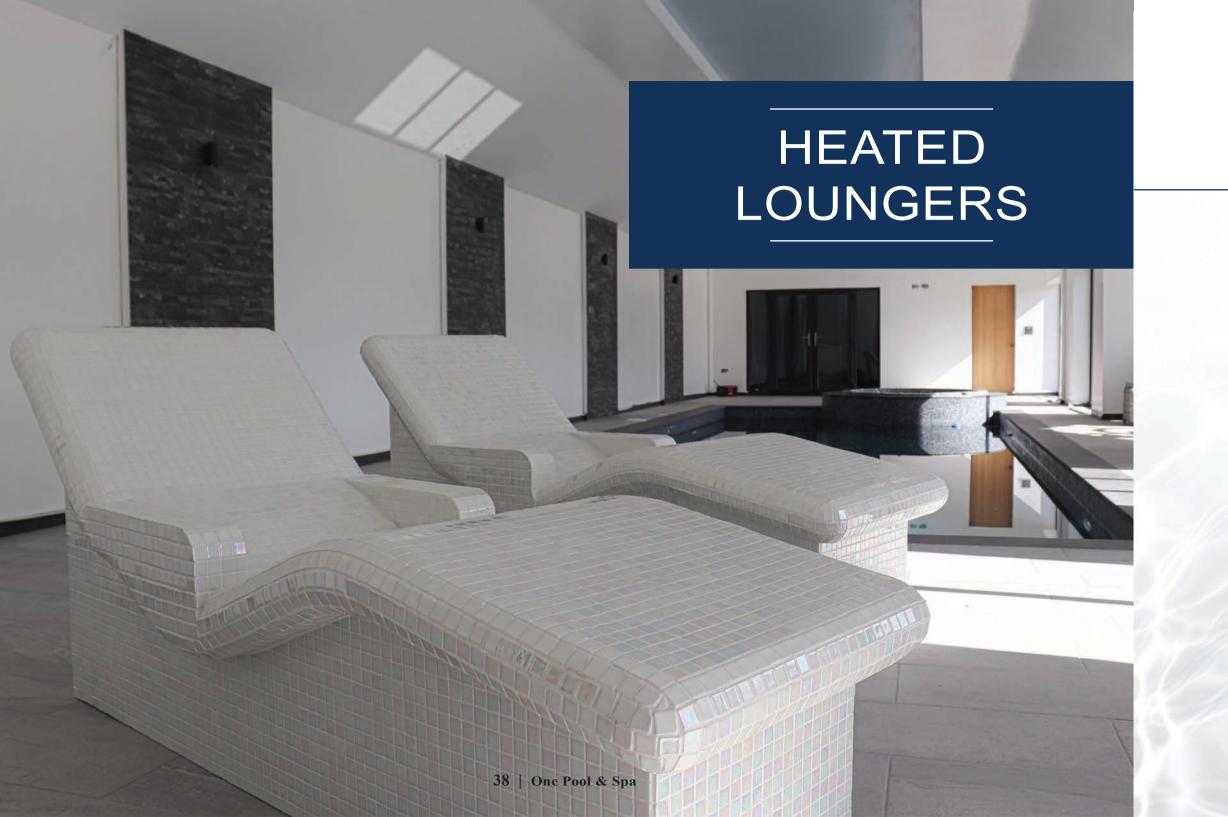

At One Pool and Spa, we are proud to offer luxurious heated loungers designed to enhance both indoor and outdoor spaces. These loungers are the perfect addition to your pool or spa area, offering unmatched comfort and relaxation.

Our heated loungers feature advanced electrical heating systems with mats installed beneath the tiles, ensuring consistent and soothing warmth. A thermostatic control system precisely manages the temperature, allowing you to customise the heat to your preference.

Our loungers are available in an array of exquisite mosaic tile options to complement your pool and surrounding decor. Each design is carefully selected to harmonise with your existing aesthetic, creating a cohesive and inviting environment.