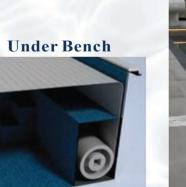

#### COVER POSITIONING

The One Pool's automatic covers can be positioned based on your step choice. For full-width steps or a bench, the cover sits beneath them. For Roman or corner steps, it can be placed behind the opposite wall in a cave or cover pit, without encroaching on the swimming area. Another option is a floor pit placement.