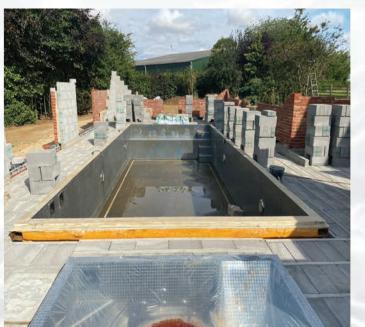

#### CRANING, POSITIONING AND SETTING

With the foundation in place, we crane your pool or spa into position. Once set, the space between the excavated area and the pool walls is carefully backfilled.

For pools or spas that require multiple sections due to site access or size, the sections are mechanically bolted together with highstrength adhesive. The seams are then seamlessly fiberglassed and welded, preparing the structure for the final tile installation.