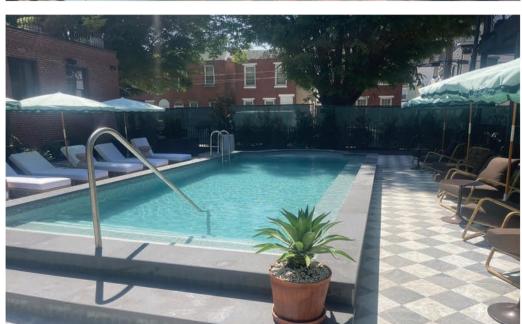

#### **FIBREGLASS**

There are two layers of 8mm fibreglass sandwiching 15mm of honeycomb between them creating the pool shell and providing increased structural strength.

ANNA & BEL HOTEL, PA

NEW JERSEY PROJECT