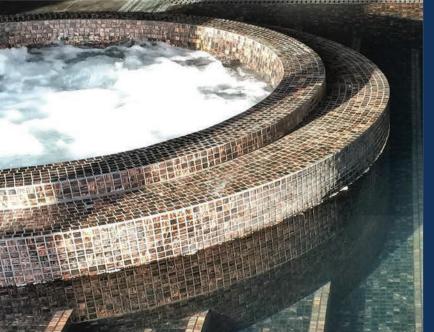

#### DECK LEVEL SPA

Seamless Design

A deck level spa, also known as an overflow spa, features a sophisticated design where the water level is flush with the highest edge of the spa, creating a seamless and elegant aesthetic.

Unlike skimmer spas, deck level spas have an overflow channel that maintains a consistent water level regardless of bather activity. This feature enhances the spa's visual appeal and functionality.

Deck level spas have a high water turnover rate, with water continuously filtered and recycled. This keeps the water clean and stable, even with multiple bathers, making them popular in the commercial leisure industry.