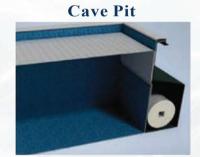

#### COVER POSITIONING

The One Pool's automatic covers can be positioned based on your step choice. For full-width steps or a bench, the cover sits beneath them. For Roman or corner steps, it can be placed behind the opposite wall in a cave or cover pit, without encroaching on the swimming area. Another option is a floor pit placement.