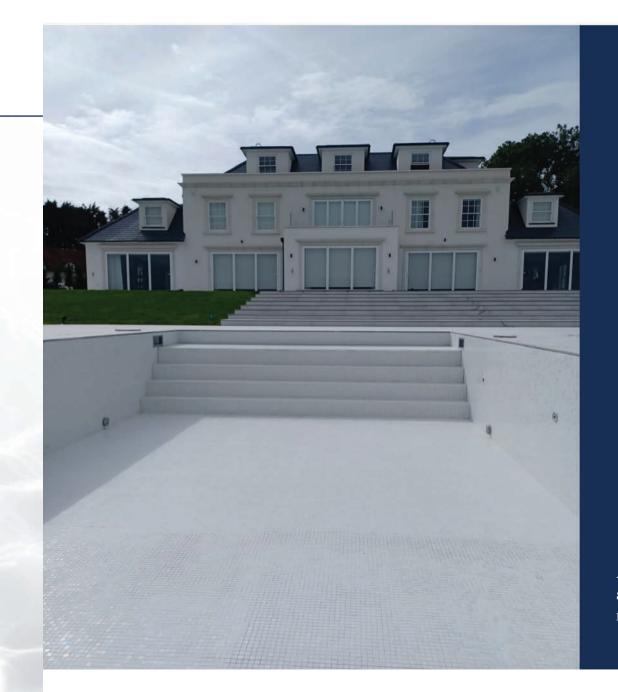

#### INSTALLING YOUR POOL

At One Pool and Spa, our straightforward installation process sets us apart. Allow us to guide you through how effortlessly you can create your private paradise.

#### **EXCAVATION:**

The initial step involves precise measurement and excavation of the pool area. An engineered concrete slab is then installed as the foundation, facilitating your pool's craning, positioning, and setting.

#### CRANING, POSITIONING AND SETTING

With the foundation in place, we crane your pool or spa into position. Once set, the space between the excavated area and the pool walls is carefully backfilled.

For pools or spas that require multiple sections due to site access or size, the sections are mechanically bolted together with highstrength adhesive. The seams are then seamlessly fiberglassed and welded, preparing the structure for the final tile installation.