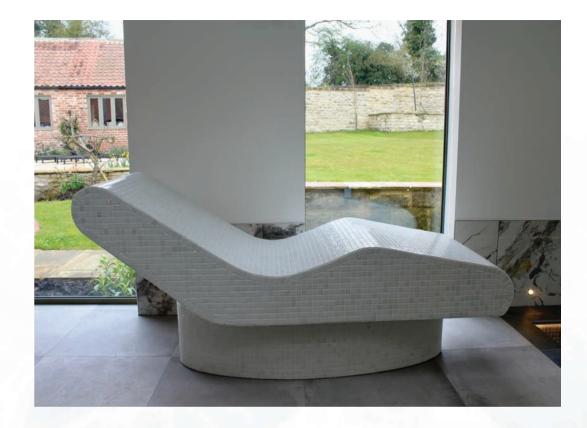

At One Pool and Spa, we are proud to offer luxurious heated loungers designed to enhance both indoor and outdoor spaces. These loungers are the perfect addition to your pool or spa area, offering unmatched comfort and relaxation.

Our heated loungers feature advanced electrical heating systems with mats installed beneath the tiles, ensuring consistent and soothing warmth. A thermostatic control system precisely manages the temperature, allowing you to customise the heat to your preference.

Our loungers are available in an array of exquisite mosaic tile options to complement your pool and surrounding decor. Each design is carefully selected to harmonise with your existing aesthetic, creating a cohesive and inviting environment.