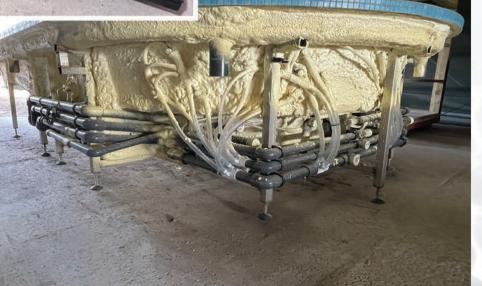

#### **EXCAVATION:**

The initial step involves precise measurement and excavation of the pool area. An engineered concrete slab is then installed as the foundation, facilitating your pool's craning, positioning, and setting.

#### CRANING, POSITIONING AND SETTING

With the foundation in place, we crane your pool or spa into position. Once set, the space between the excavated area and the pool walls is carefully backfilled.

For pools or spas that require multiple sections due to site access or size, the sections are mechanically bolted together with highstrength adhesive. The seams are then seamlessly fiberglassed and welded, preparing the structure for the final tile installation.