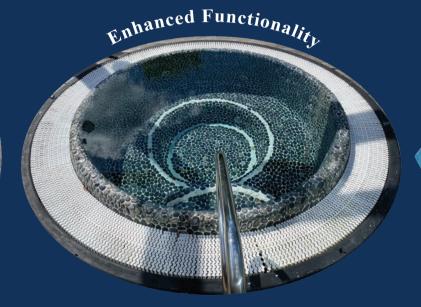

#### DECK LEVEL SPA

Seamless Design

A deck level spa, also known as an overflow spa, features a sophisticated design where the water level is flush with the highest edge of the spa, creating a seamless and elegant aesthetic.

Unlike skimmer spas, deck level spas have an overflow channel that maintains a consistent water level regardless of bather activity. This feature enhances the spa's visual appeal and functionality.

Deck level spas have a high water turnover rate, with water continuously filtered and recycled. This keeps the water clean and stable, even with multiple bathers, making them popular in the commercial leisure industry.