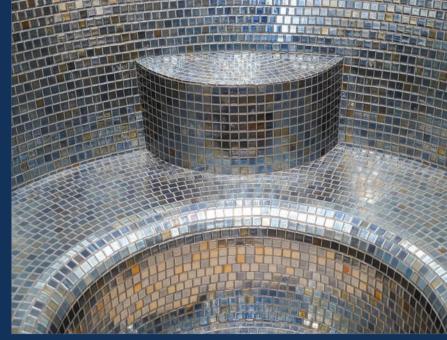

#### Skimmer Spas: The Pinnacle of Customisable Relaxation

Skimmer spas, also known as Freeboard spas, are named for the innovative skimmer system that efficiently functions as both a drain and a water filter.

#### Precision in Design

Typically, the water level in a skimmer spa is set 100mm to 150mm below the spa's highest edge, though this can vary based on specific design requirements. This precise water level management ensures optimal functionality and aesthetic appeal.

#### Tailored Luxury

Our mosaic-tiled skimmer spas are meticulously crafted to meet each client's exact specifications. This customisation allows us to integrate loungers or seating that perfectly match the curvature and height preferences of the spa users, delivering unparalleled comfort and relaxation.