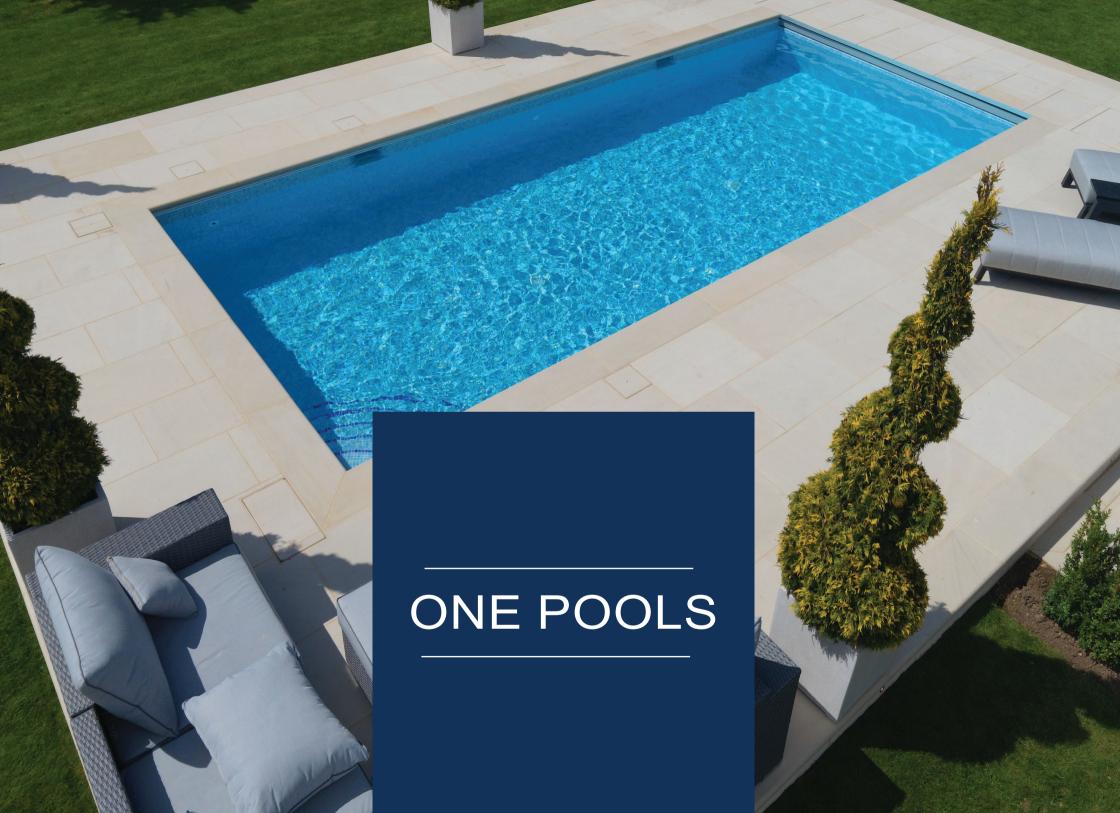

#### SWIMMING POOLS

#### **Revolutionising Luxury Pool Installation**

Experience the ease of installing a full-length, mosaic-tiled swimming pool with the One Pool, transforming any space into a luxurious oasis swiftly and efficiently.

#### **Unmatched Customisation**

The One Pool offers unparalleled customisation, accommodating any shape, size, depth, step and bench configuration. Design your pool with features like interior/exterior spas, sun shelves, or built-in lounge chairs, free from the limitations of predetermined moulds.