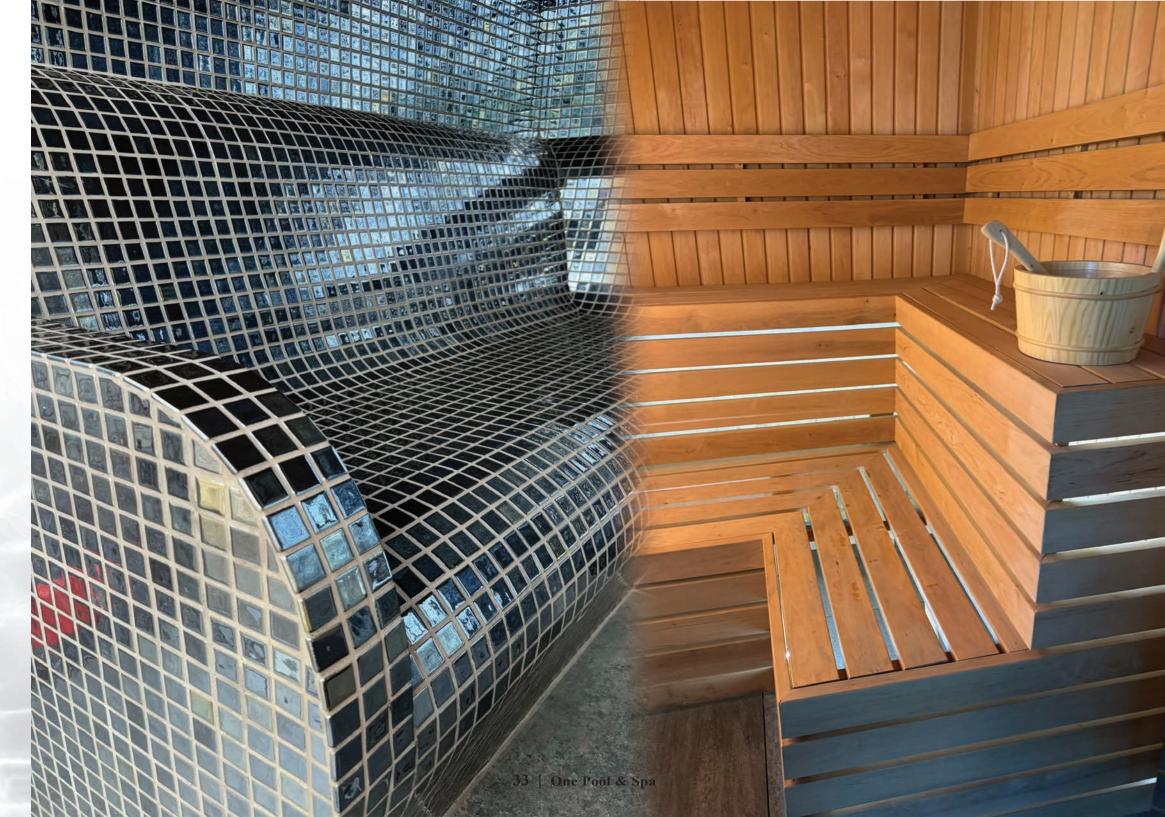

#### **Traditional Sauna Experience**

The sauna features elegant wooden benches, a highperformance heater, user-friendly control panel, and classic wooden bucket and ladle for an authentic experience.

#### **Bespoke Design and Customization**

Wellness One offers bespoke design options with exquisite glass mosaic tile finishes, ensuring a personalized wellness retreat tailored to your preferences.

We understand that every home and every individual is unique. That's why we offer customizable sauna solutions tailored to fit your space and preferences. From compact models for smaller areas to expansive designs for larger spaces, our sauna rooms

#### SAUNA ROOM

can be personalized with various options, and all feature elegant wooden benches, a high-performance heater, user friendly control panel, and a classic wooden bucket and ladle for an authentic experience.