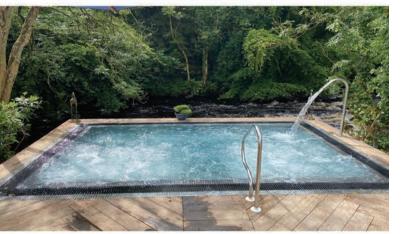

#### DECK LEVEL SPA

Seamless Design

A deck level spa, also known as an overflow spa, features a sophisticated design where the water level is flush with the highest edge of the spa, creating a seamless and elegant aesthetic.

Unlike skimmer spas, deck level spas have an overflow channel that maintains a consistent water level regardless of bather activity. This feature enhances the spa's visual appeal and functionality.

Deck level spas have a high water turnover rate, with water continuously filtered and recycled. This keeps the water clean and stable, even with multiple bathers, making them popular in the commercial leisure industry.