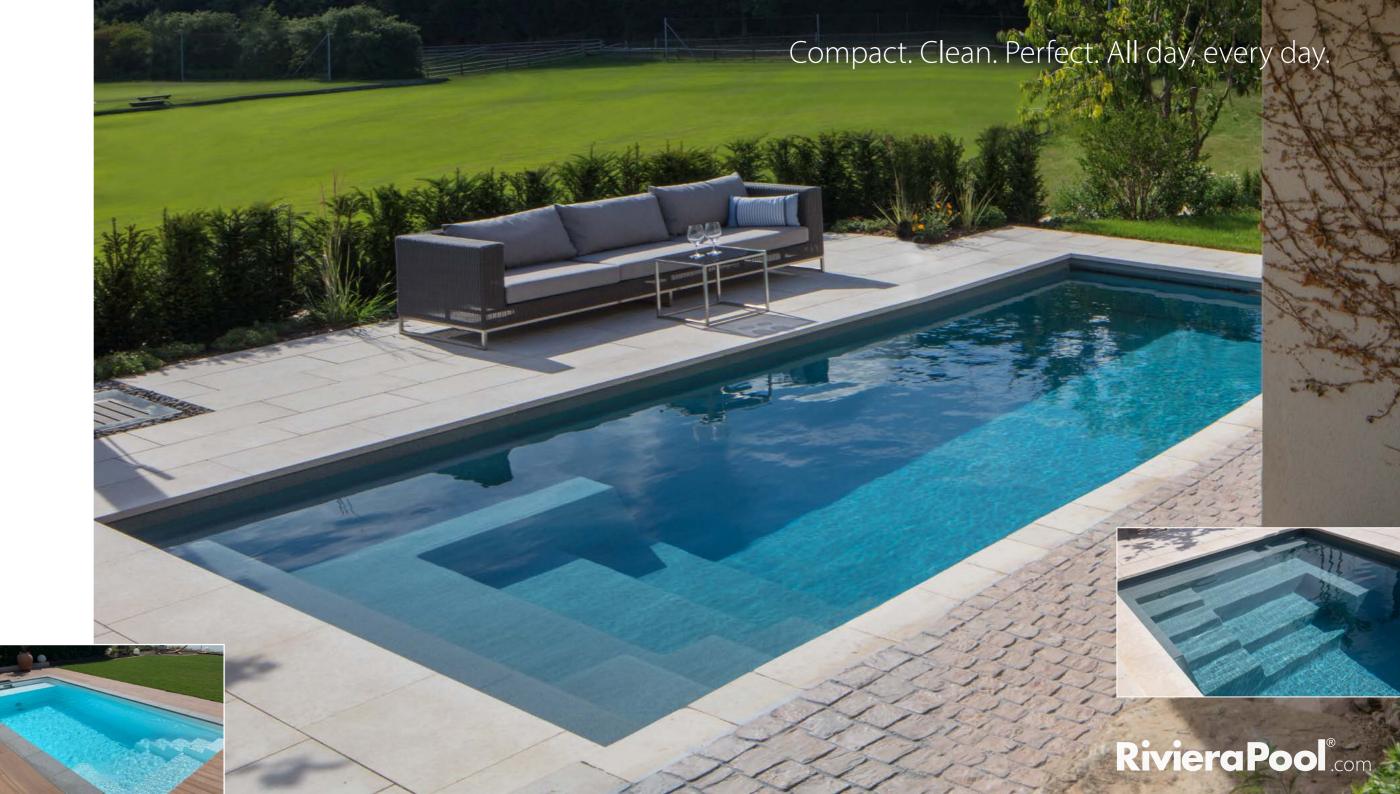

#### Five steps: Chic and subtle

The Ancona is stylish simplicity at its very best. Possessing everything that a pool purist would want, the Ancona offers absolute calm and restraint in the lines, while also offering sleek functionality and beautiful design. From the five simple steps and the angular, stylish stainless steel handrail to the rectangular shape, the Ancona is how the D•Line focuses on form and function without losing sight of style and design. With the massage and flow system discretely integrated, users are treated to a soothing sensory experience that you can absolutely feel but can hardly see or hear. With water gently flowing along the curb of the pool, the Ancona also features the infinity channel – a unique, chic design that offers comfort with a stunning visual that is sure to be the highlight of your backyard garden.

#### ANCONA D.Line

Beyond imagination. Beyond description. Beyond words.
The Ancona D•Line delivers exceptional class, sophistication, and
simplicity that defies all expectations.