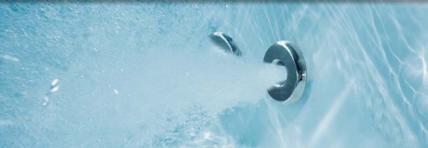

Counter-current system

The double jet counter-current system is at the heart of your FunPak, providing necessary resistance and comfort to your fitness regimen or relaxation sessions. Both nozzles are driven by a 2.6 kW pump unit that easily switches on with the push of a button. A motor valve switches the direction of the water output either to the massage jets or to the counter-swim, helping you achieve your health and wellness goals easily and comfortably.

The FunPak
Health and wellness
highlights:

2