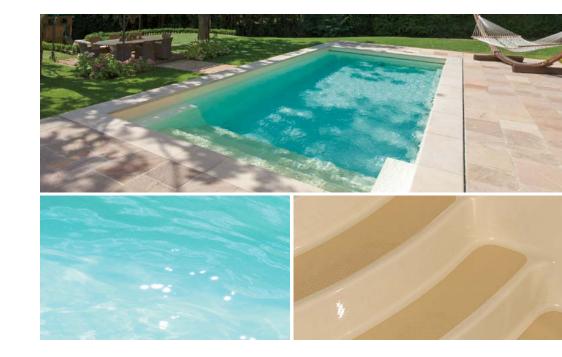

#### Sand

There is nothing more relaxing than spending some quiet moments along the soft beaches and warm sand, and with our sand-coloured pool, we help transform your backyard swimming and water lounge area into your own little piece of paradise. Creating a vibrant and rich turquoise colour in the water, our sand colour will drive up the tropical vibes while still providing a magnificent backdrop for your swimming pool. Featuring single-coloured steps available in sand or beige, the basin provides a distinct visual transition from the sandstone coping stones to the pool. Built-in accessories and handrails give a light, bright accent to the pool.