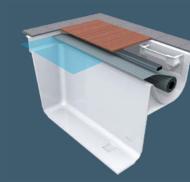

#### Underfloor roller shutter shaft

- No loss of swimming length, straight pool wall.
- Cover made of durable wood or stone at the same level as the coping stones, delivering easy and direct access to the roller shutters and roll-up fixture.