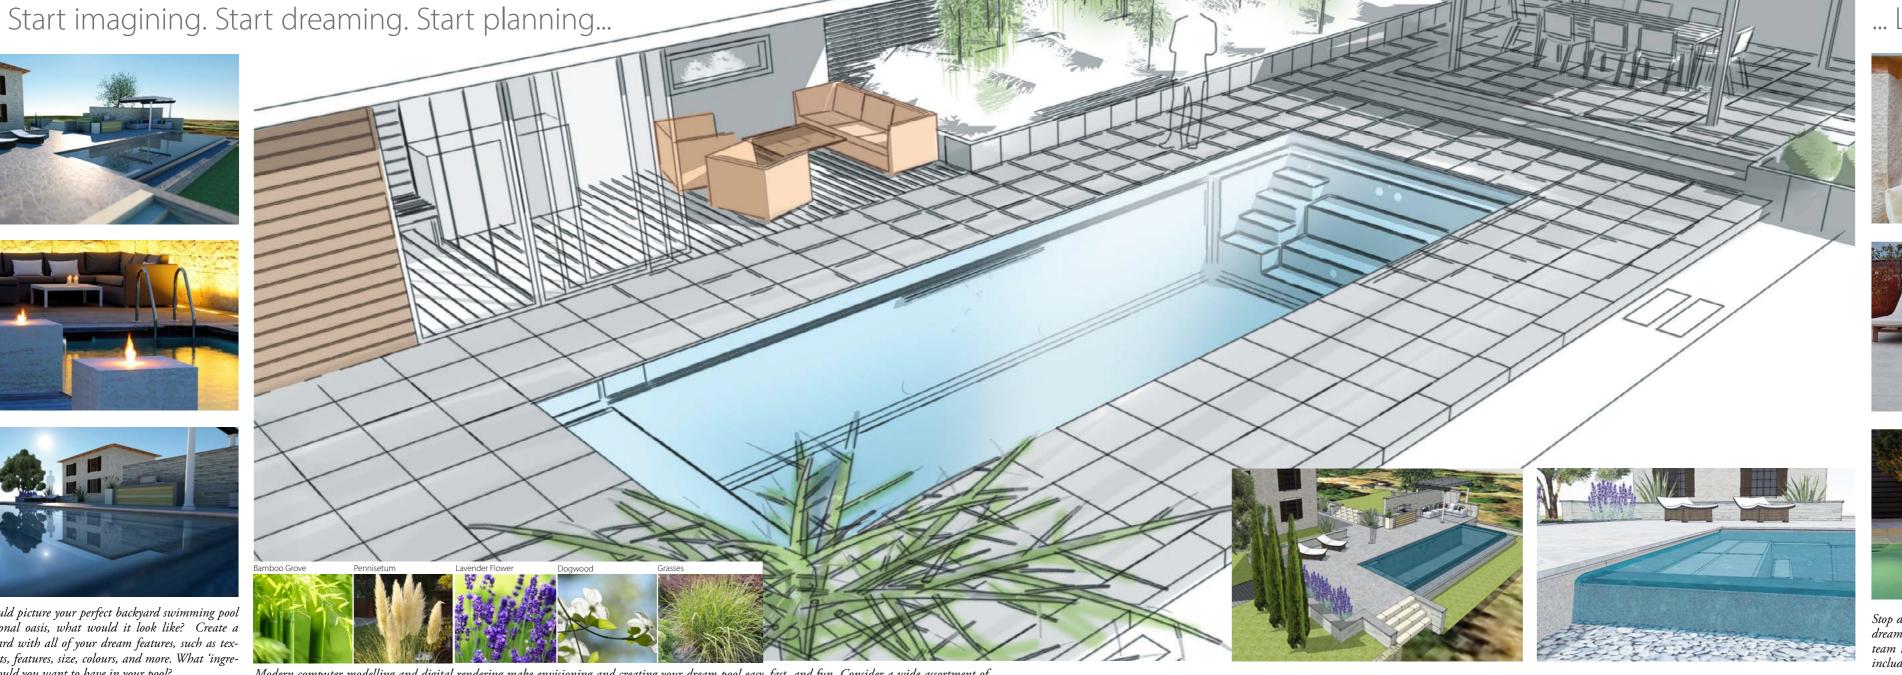

If you could picture your perfect backyard swimming pool and personal oasis, what would it look like? Create a MoodBoard with all of your dream features, such as texture, lights, features, size, colours, and more. What 'ingredients' would you want to have in your pool?

Modern computer modelling and digital rendering make envisioning and creating your dream pool easy, fast, and fun. Consider a wide assortment of variations and possibilities digitally. We will work with your local landscaping company to make your dream come true, and through targeted and mindful design, save you money over the long run by creating the perfect backyard water garden for you and your family the first time.