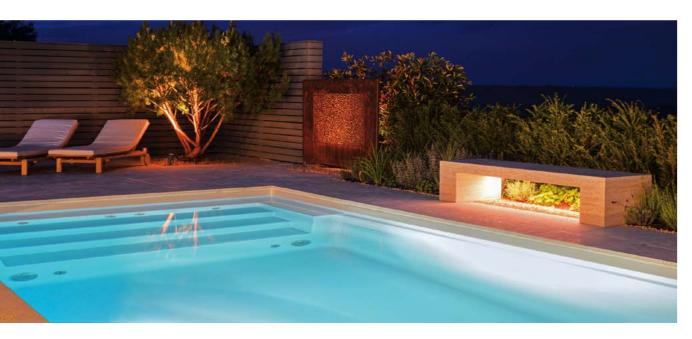

#### LINEAR Deline

# Four steps: Design across the board.

The Linear is a stunningly straight, simple, and clean pool that embraces the brilliant elegance of nature while offering modern advances in swimming technology. Delivering clear lines that drive towards the water and across the stairs, the granicite-coloured pool surface and the dark natural stone form a perfect visual display and a harmonious transition into the water. The Linear offers a beautiful visual experience all-year long – even in the winter. With the countercurrent and massage system installed

as discretely as possible, the Linear features soothing moving water that you can feel but hardly see. The counterswimming system is installed in the step end of the pool, with the suction coming from the roller shutter box, providing instant access to a robust workout without leaving the comfort of your pool.