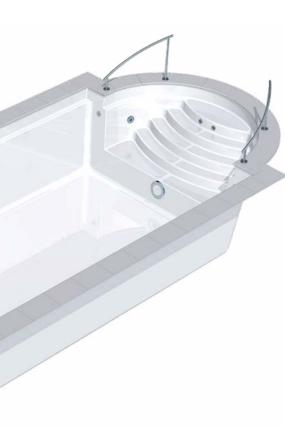

#### Five steps: Chic and subtle

The Ancona is stylish simplicity at its very best. Possessing everything that a pool purist would want, the Ancona offers absolute calm and restraint in the lines, while also offering sleek functionality and beautiful design. From the five simple steps and the angular, stylish stainless steel handrail to the rectangular shape, the Ancona is how the D•Line focuses on form and function without losing sight of style and design. With the massage and flow system discretely integrated, users are treated to a soothing sensory experience that you can absolutely feel but can hardly see or hear. With water gently flowing along the curb of the pool, the Ancona also features the infinity channel – a unique, chic design that offers comfort with a stunning visual that is sure to be the highlight of your backyard garden.

#### ANCONA D.Line

Beyond imagination. Beyond description. Beyond words.
The Ancona D•Line delivers exceptional class, sophistication, and
simplicity that defies all expectations.