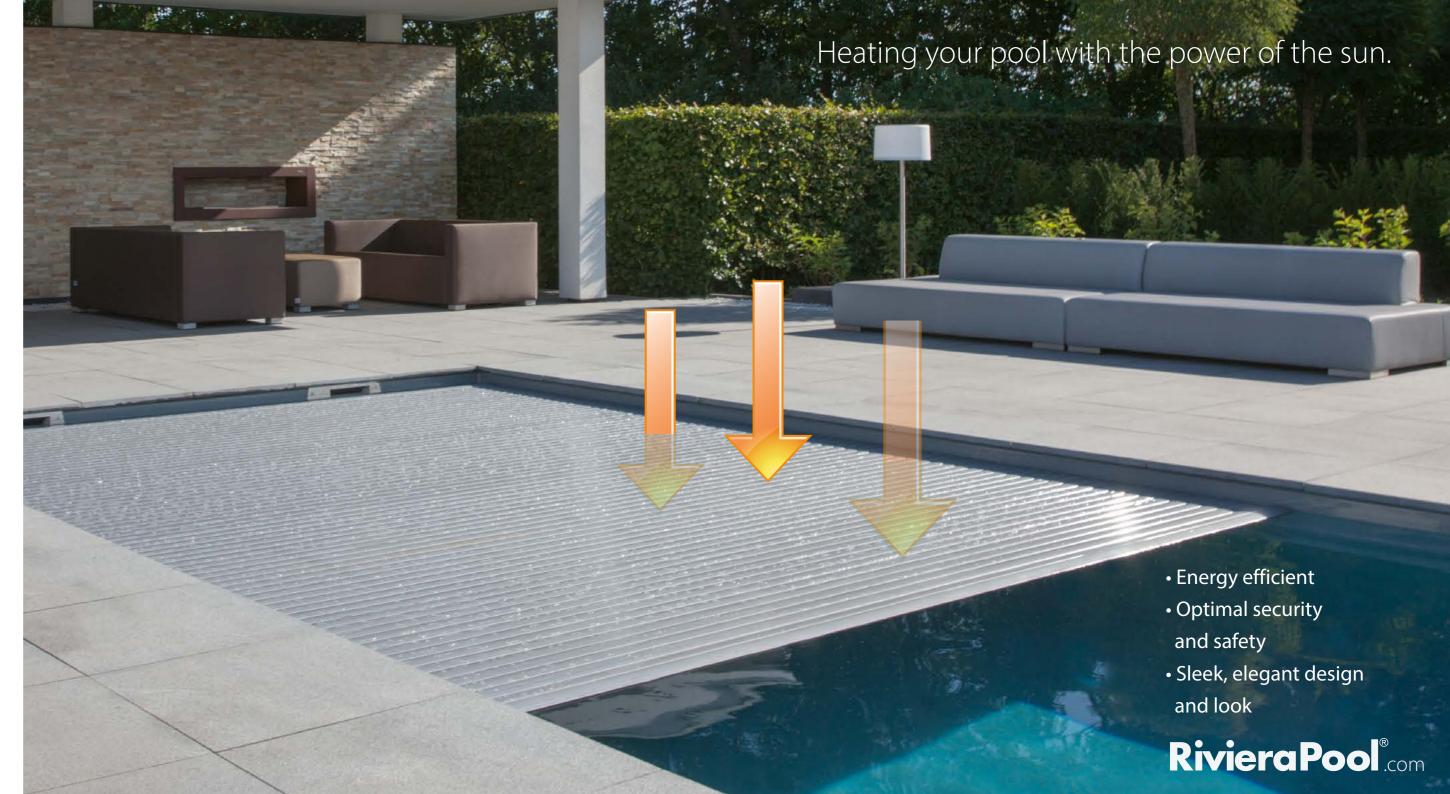

Energy-saving. Eco-friendly. Highly efficient.

Over 80% of the thermal energy of your pool is lost through the water surface – whether through evaporation or

convection. However, containing this heat and preventing thermal energy loss is as simple as installing one of the Thermosafe roller shutter covers. In addition to saving energy, reducing heating bills, and promoting sustainable practices, using one of our solar roller shutters to transmit solar energy into the pool delivers the ultimate in efficiency and environmentally friendly practices. Global data surrounding solar power and radiation show that between the months of May and August, the average solar power cover can expect nearly 160 kW per square metre per month in energy reserves. A 4 x 8 m outdoor swimming pool can be supplied with an average of around 100 kWh per day during this period – creating the ideal opportunity to maximise efficiency and minimise energy loss.

#### Style and safety that goes above and beyond

- Offers optimal safety and security for your friends, family, children, and pets
- Protects against unwanted dirt,
   leaves, and pollen
- Maximises energy efficiency
- Sleek, elegant design and look