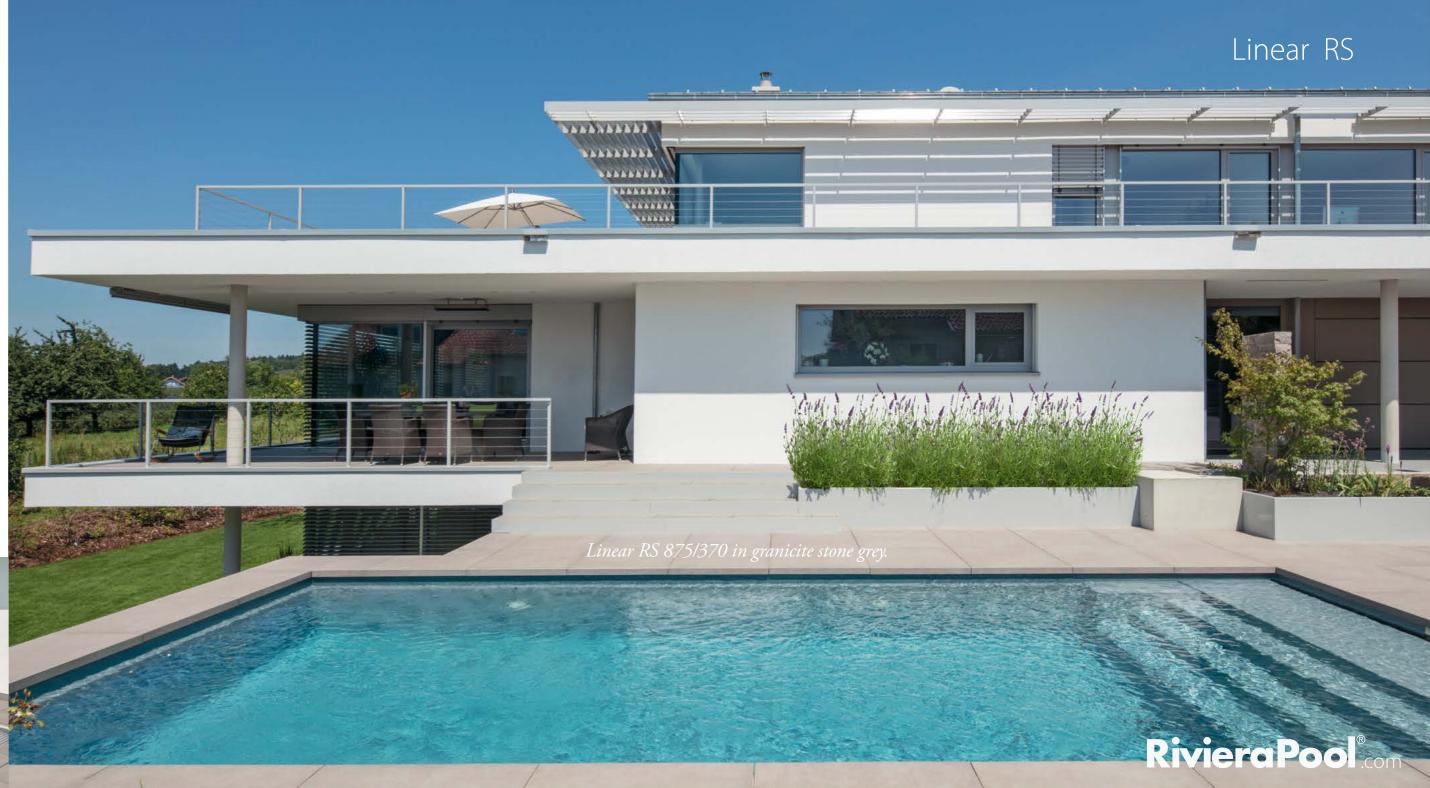

#### LINEAR RS D.Line

#### Linear RS - simply clever...

At RivieraPool, we believe that simple, efficient design simply cannot be beaten. That is why we take extra time and care to engineer each pool in the most thoughtful, logical, and functional way possible. For example, our roller shutter is discretely and expertly installed to fit directly under the stairs. This space-saving, invisibly accessible feature offers two distinct advantages: It allows the first step to be safer and wider, creating a shallow water area that everyone can enjoy. It creates the

space on the opposite side to install additional features such as our infinity channel, WetLounge, or counter-current technology.

No matter how you look at it, the Linear RS offers the absolute best in visually pleasing and technologically savvy pool design and solutions.

#### LINEAR RS Deline

A Linear RS 875/370 in the colour granicite stone grey. Our exclusive roller shutter cover made of solar polycarbonate (optional) offers an exquisite, luxurious look to the pool.