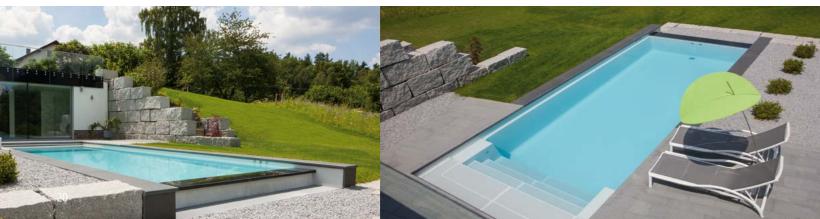

#### Five steps: Chic and subtle

The Ancona is stylish simplicity at its very best. Possessing everything that a pool purist would want, the Ancona offers absolute calm and restraint in the lines, while also offering sleek functionality and beautiful design. From the five simple steps and the angular, stylish stainless steel handrail to the rectangular shape, the Ancona is how the D•Line focuses on form and function without losing sight of style and design. With the massage and flow system discretely integrated, users are treated to a soothing sensory experience that you can absolutely feel but can hardly see or hear. With water gently flowing along the curb of the pool, the Ancona also features the infinity channel – a unique, chic design that offers comfort with a stunning visual that is sure to be the highlight of your backyard garden.

#### ANCONA D.Line

Beyond imagination. Beyond description. Beyond words.
The Ancona D•Line delivers exceptional class, sophistication, and
simplicity that defies all expectations.