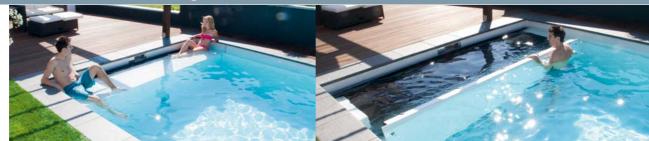

Offering additional protection from leaves and dirt, the Thermosafe solar roller shutter keeps your pool clean while also protecting your children and pets. The roller shutter of the Integra 2-13 is virtually invisible under a flatwater bench.

#### Thermosafe roller shutter cover

Tailor-made and custom designed for your RivieraPool.

Our exclusive Thermosafe roller shutter covers are engineered for use in RivieraPool prefabricated swimming pools. Adapted and adjusted to the specific pool dimensions, shape, stairs, and layout of your pool, the Thermosafe roller shutter cover delivers safety, security, and convenience all in one brilliantly designed accessory. With a precise water level regulator and overflow fitting designed for optimal operation of the roller shutter, you can rest assured knowing your pool will be protected from the elements and your friends, family, children, and pets are kept safe. Featuring drive technology with the motor mount and pool wall ducts that are specially designed for our pools, the Thermosafe roller shutter is factory-built and installed.

#### Style and safety that goes above and beyond

- Offers optimal safety and security for your friends, family, children, and pets
- Protects against unwanted dirt,
   leaves, and pollen
- Maximises energy efficiency
- Sleek, elegant design and look