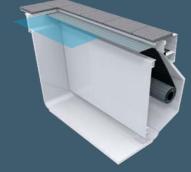

#### Roller shutter shaft Integra 2-13:

- No loss of swimming length or space.
- The cover is installed below the watersurface, creating a flatwater bench for lounging.
- No annoying or intrusive cover elements in or around the pool surface.
- Extended high-water level up to 5 cm below the coping stones is available.
- Easy, secure access through the hinged cover. The cover can be easily opened and folded forward.

"Integra 2-13" with flat water bench delivers a high-water level that maintains the entire swimming area for maximum comfort and

Integrated roller shutter

Seven layers of high-quality epoxy-acrylate with ceramic core and steel inserts (SIS system)