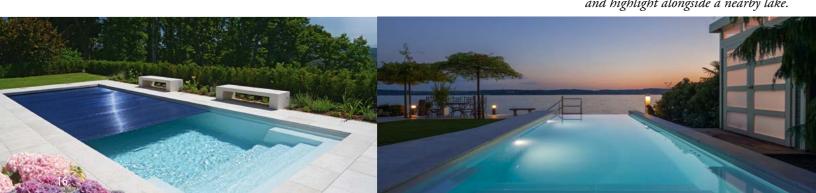

Linear in our elegant and fresh papyrus colour.

Same pool...but featuring our infinity channel, offering a unique feature and highlight alongside a nearby lake.

#### Infinity edge

A deeper overflow channel designed to allow water to smoothly and elegantly fall from the size of the pool while creating a stunning panoramic view, the infinity edge is the ultimate way to stage your pool for maximum aesthetic appeal. For those who have a beautiful view of a luscious landscape that overlooks a lake, river, or sea, this functional and efficient panorama channel is an absolute must. The prefabricated materials are designed and engineered specifically to provide maximum functionality with minimal visual disruption – creating an elegant and seamless experience that will leave you breathless. Contact your RivieraPool specialist to create your own unique infinity experience and receive a personalised quote.