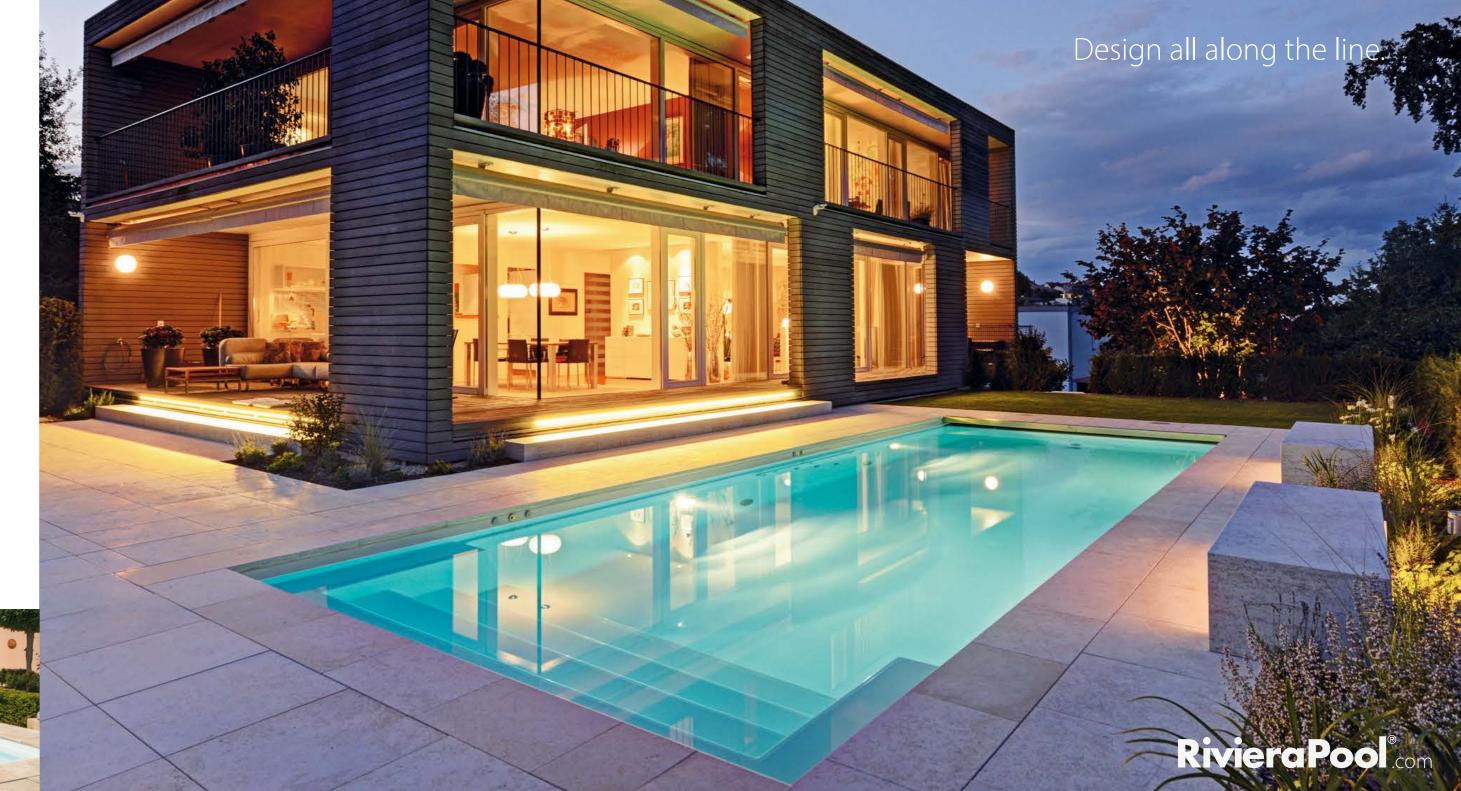

#### LINEAR Deline

# Four steps: Design across the board.

The Linear is a stunningly straight, simple, and clean pool that embraces the brilliant elegance of nature while offering modern advances in swimming technology. Delivering clear lines that drive towards the water and across the stairs, the granicite-coloured pool surface and the dark natural stone form a perfect visual display and a harmonious transition into the water. The Linear offers a beautiful visual experience all-year long – even in the winter. With the countercurrent and massage system installed

as discretely as possible, the Linear features soothing moving water that you can feel but hardly see. The counterswimming system is installed in the step end of the pool, with the suction coming from the roller shutter box, providing instant access to a robust workout without leaving the comfort of your pool.