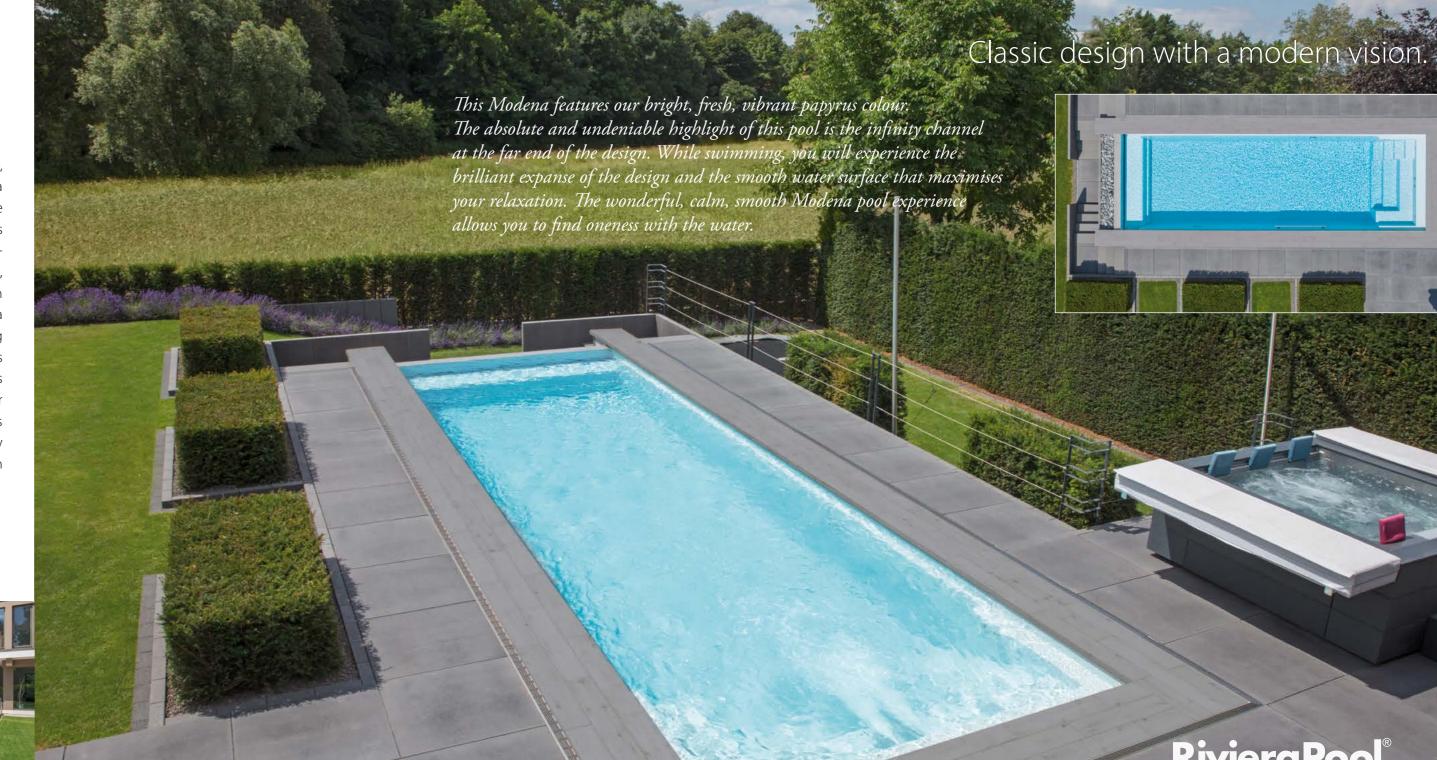

#### MODENA D-Line

#### Design. Quality. Functionality.

Among our most time-tested, customerapproved, best-selling models of all time, Modena has delivered superior quality, functionality, and stellar design for many years. The Modena is a beautiful paradox – being both a classic and a newcomer all at the same time. How so? Never willing to settle, RivieraPool has remained dedicated to updating and improving upon this carefully thought out and meticulously crafted pool – which means that while the design has remained classic, the improvements have kept this series fresh, exciting, and ever-improving. The concept impresses with its straightforward design and diverse functions, and offers total flexibility that centres on the needs and wants of the owner. Whether looking for a simple, sleek pool or a tech-

nologically advanced spa-like experience, Modena can be delivered plain or with a technique shaft designed to hold all the bells and whistles. With customisations that can range from including a Wet-Lounge to the iconic infinity channel, Modena offers brilliant functionality with a gorgeous design. Modena features a 6-step entry, wide seating and lounging areas, various flow and massage systems opposite the roller shutter, and offers the optional infinity channel. Consider including the optional WetLounge as the entrance to your pool – a shallow water zone ideal for children to play in or adults to relax in.