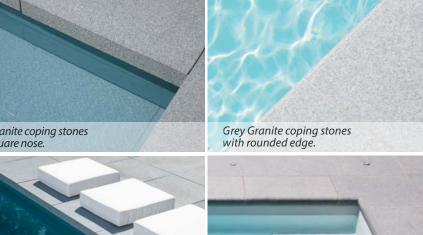

#### Extensions

Elevate the look and feel of your D•Line pool with an assortment of high quality add-ons designed to complement your RivieraPool. Choose from a wide variety of extensions, including the infinity channel, decorative tiles crafted from glass mosaic, natural coping stones or the WetLounge. Choose to add the shallow water zone that extends your pool and create an entirely new outdoor living area ideal for relaxing in shallow water. Ideal for gatherings, resting, or creating the ideal play area for your children, we offer a full suite of extensions designed to deliver an incredible swim-

#### Natural stone design and style

RivieraPool creates a discrete and elegant hidden edge that sits right below the surface of the water. Using beautiful, overhanging natural stones, a hidden edge creates a visual illusion of a high water

Our granicite pool colour is crafted to give the appearance and illusion of a naturally occurring, single cast piece of stone – delivering a streamlined and remarkable visual experience that will elevate the atmosphere of your backyard water garden and provide unsurpassed harmony to your home.