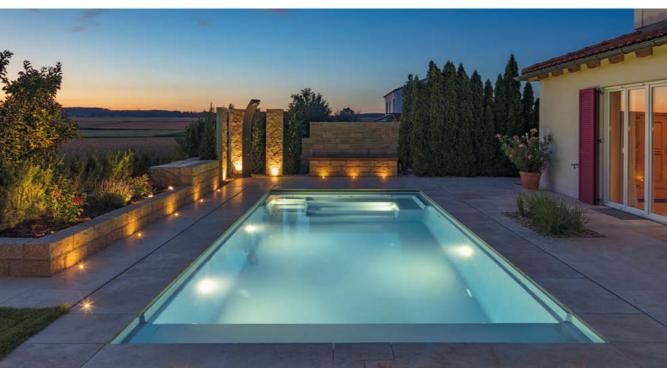

#### Infinity edge

A deeper overflow channel designed to allow water to smoothly and elegantly fall from the size of the pool while creating a stunning panoramic view, the infinity edge is the ultimate way to stage your pool for maximum aesthetic appeal. For those who have a beautiful view of a luscious landscape that overlooks a lake, river, or sea, this functional and efficient panorama channel is an absolute must. The prefabricated materials are designed and engineered specifically to provide maximum functionality with minimal visual disruption – creating an elegant and seamless experience that will leave you breathless. Contact your RivieraPool specialist to create your own unique infinity experience and receive a personalised quote.

#### High water level

High water levels that foster an environment of serenity and relaxation provide a soothing, calming effect – bringing tranquillity and comfort to your backyard. The generously sized and meticulously designed pool offers stunning visuals and gentle sounds that are calming and refreshing. Cultivating a soothing, peaceful ambiance, your backyard oasis and water garden will transform your home into a beautiful refuge of peaceful-

ness and relaxation.

At RivieraPool, safety and security is our number one priority. Every D•Line pool features high-quality, premium stainless-steel handrails and grab rails that have been customised and designed exclusively for RivieraPool. Chic, smart, and safe, RivieraPool handrails and grab rails are the perfect match to our iconic D.Line and provide security as well as style.