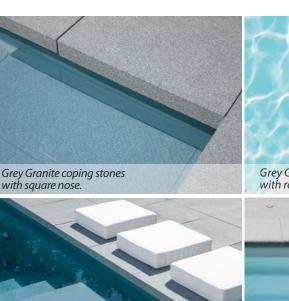

#### Natural stone design and style

RivieraPool creates a discrete and elegant hidden edge that sits right below the surface of the water. Using beautiful, overhanging natural stones, a hidden edge creates a visual illusion of a high water

Our granicite pool colour is crafted to give the appearance and illusion of a naturally occurring, single cast piece of stone – delivering a streamlined and remarkable visual experience that will elevate the atmosphere of your backyard water garden and provide unsurpassed harmony to your home.

#### The colours

The relationship between colour and water is a magical one. The optical properties of water can transform the tone, look, and vibrancy of any colour - creating a unique opportunity to customise the mood and atmosphere of your swimming pool. By blending specific colours and materials with the water, RivieraPool is able to create a fully customisable visual experience that serves as a seamless and natural transition from the materials of the pool to the landscaping of your backyard oasis. The colours of the stone and pool materials create the ideal backdrop to feature the calm, transparent water creating the perfect and most