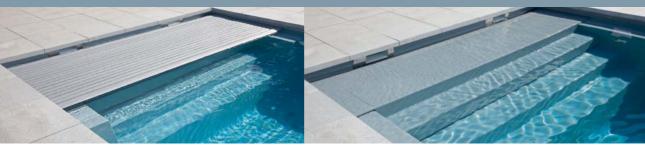

# RivieraPool roller shutter systems

Thermosafe roller shutter covers are generally installed in underfloor systems. The roller shutter is discretely rolled up below the water level.

The roller shutter shaft extends the pool by 50 cm.

The roller shutter shaft extends the pool by 25 cm.

#### Thermosafe advantages:

- The cover is expertly engineered and installed below the water surface, delivering a discrete and seamless appearance that requires no additional covering.
- The cover remains clean and disinfected with the carefully filtered pool water, preventing dirt from sticking.
- Any dirt deposits can be quickly, easily, and effortlessly vacuumed using a vacuum cleaner connected to the skimmer.

There are **five variants** available of the underfloor roller shutters designed exclusively for our prefabricated pools.

#### Roller shutter shaft Integra 2-13:

- No loss of swimming length or space.
- The cover is installed below the watersurface, creating a flatwater bench for lounging.
- No annoying or intrusive cover elements in or around the pool surface.
- Extended high-water level up to 5 cm below the coping stones is available.
- Easy, secure access through the hinged cover. The cover can be easily opened and folded forward.