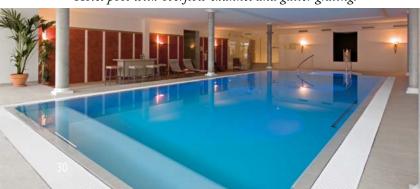

## Swimming pool with overflow channel ...

If you have ever spent time in a luxury hotel swimming pool, you know how smooth, relaxing, and lavish they can be. Overflow pools frequently found in premium hotels and spas deliver the ultimate swimming experience. The water flows smoothly into an overflow channel and through a filtration device, creating a superior swimming experience. Beyond the functionality and practicality the overflow channel provides, it also delivers a unique blend of sophistication and style.

Hotel pool with overflow channel and gutter grating.

Outdoor pool with stone-covered overflow channel.