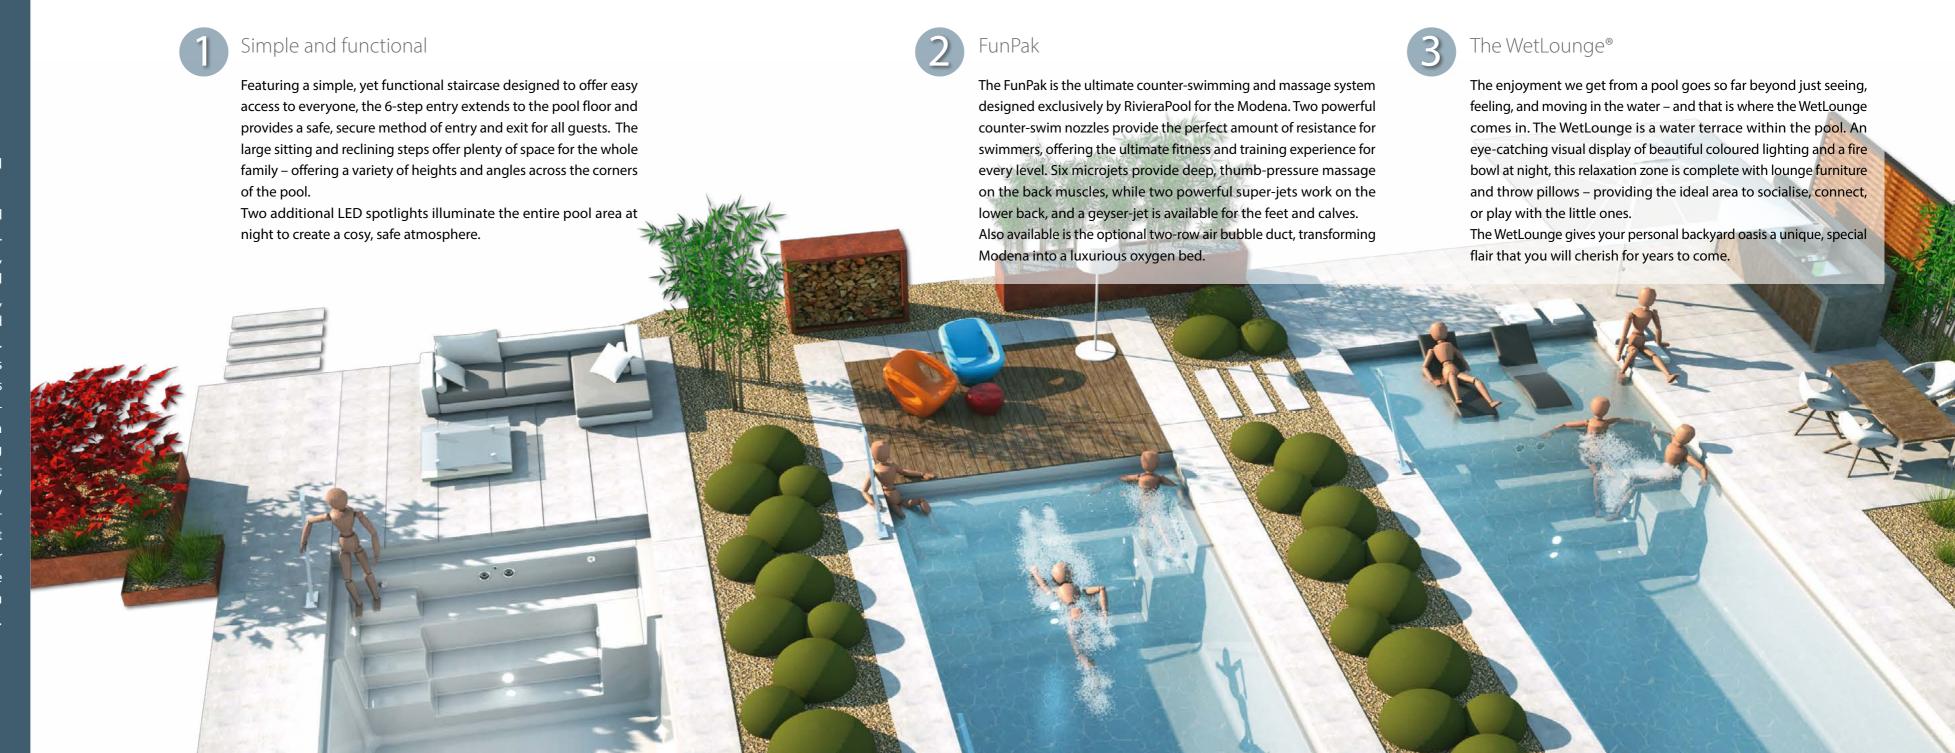

nologically advanced spa-like experience, Modena can be delivered plain or with a technique shaft designed to hold all the bells and whistles. With customisations that can range from including a Wet-Lounge to the iconic infinity channel, Modena offers brilliant functionality with a gorgeous design. Modena features a 6-step entry, wide seating and lounging areas, various flow and massage systems opposite the roller shutter, and offers the optional infinity channel. Consider including the optional WetLounge as the entrance to your pool – a shallow water zone ideal for children to play in or adults to relax in.

#### FunPak 4.2

#### Underwater massage

FunPak is the compact flow and massage system designed by RivieraPool that turns your Modena step-end into an active centre of fun, fitness, and relaxation. Whether you are looking for a powerful massage or a shallow rush of soothing water - FunPak delivers.

#### **Functionality:**

- Counter current systems help you achieve your fitness or swimming training right in your backyard - no matter how big your pool is.
- The Modena step offers wonderful space to relax and unwind in the sun.
- The Fun Pak: A massage package that transforms your Modena step-end to an active centre of rest, comfort, and relaxation. With two powerful massage jets for the lower back, six microjet massage jets radiating at specific points on the left and right of the spine, two
- powerful counter-swim nozzles for active swim training, and a floor geyser, you can achieve a total body massage or terrific workout in one place.
- Aqua Fitness: Achieving your daily water aerobics goals is easy with our counter-current system. RivieraPool swimming pools also feature handrails for exercises on the feet and knees, as well as matching handles for exercises for the hips and arm rests for training the spine.

Counter-current system

The double jet counter-current system is at the heart of your FunPak, providing necessary resistance and comfort to your fitness regimen or relaxation sessions. Both nozzles are driven by a 2.6 kW pump unit that easily switches on with the push of a button. A motor valve switches the direction of the water output either to the massage jets or to the counter-swim, helping you achieve your health and wellness goals easily and comfortably.