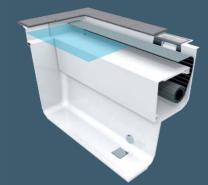

#### Roller shutter shaft Integra 2-13:

- No loss of swimming length or space.
- The cover is installed below the watersurface, creating a flatwater bench for lounging.
- No annoying or intrusive cover elements in or around the pool surface.
- Extended high-water level up to 5 cm below the coping stones is available.
- Easy, secure access through the hinged cover. The cover can be easily opened and folded forward.

"Integra 2-13" with flat water bench delivers a high-water level that maintains the entire swimming area for maximum comfort and

Integrated roller shutter

Seven layers of high-quality epoxy-acrylate with ceramic core and steel inserts (SIS system)