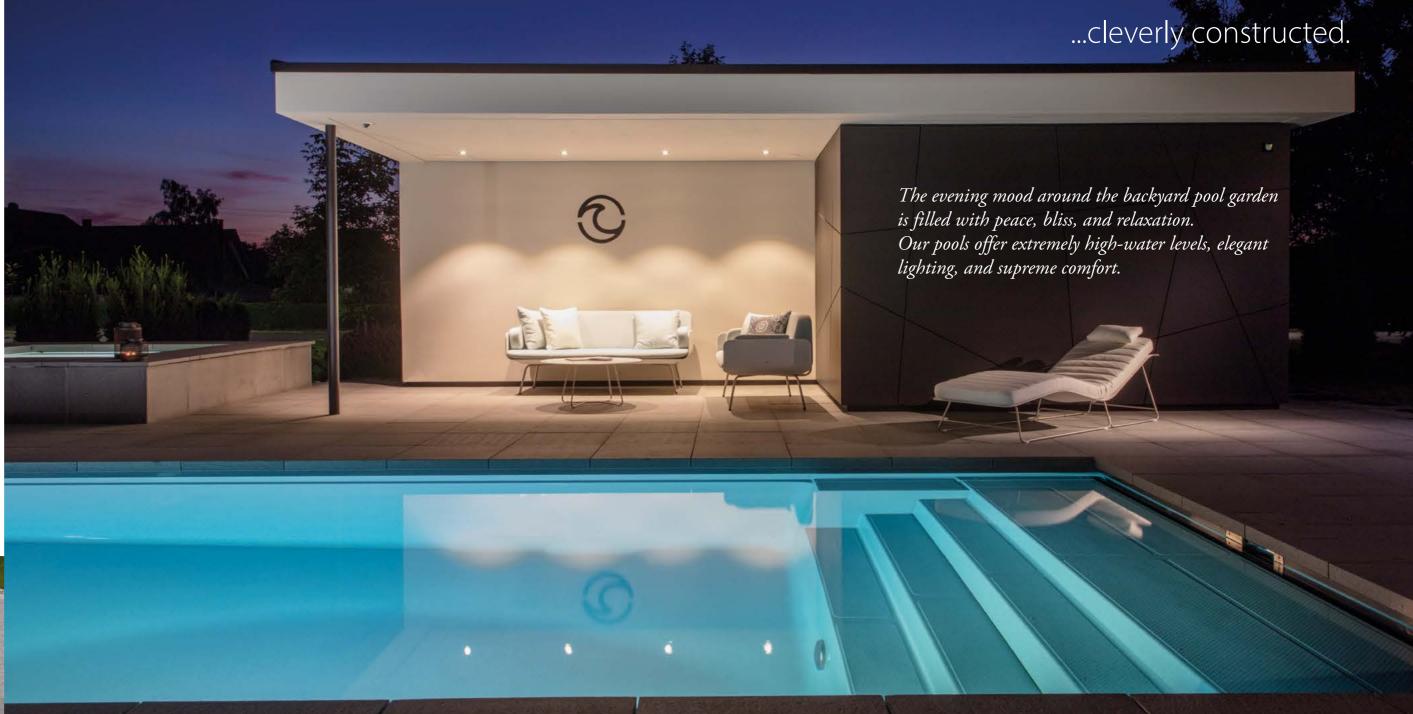

#### High water level

High water levels that foster an environment of serenity and relaxation provide a soothing, calming effect – bringing tranquillity and comfort to your backyard. The generously sized and meticulously designed pool offers stunning visuals and gentle sounds that are calming and refreshing. Cultivating a soothing, peaceful ambiance, your backyard oasis and water garden will transform your home into a beautiful refuge of peaceful-

ness and relaxation.

At RivieraPool, safety and security is our number one priority. Every D•Line pool features high-quality, premium stainless-steel handrails and grab rails that have been customised and designed exclusively for RivieraPool. Chic, smart, and safe, RivieraPool handrails and grab rails are the perfect match to our iconic D.Line and provide security as well as style.