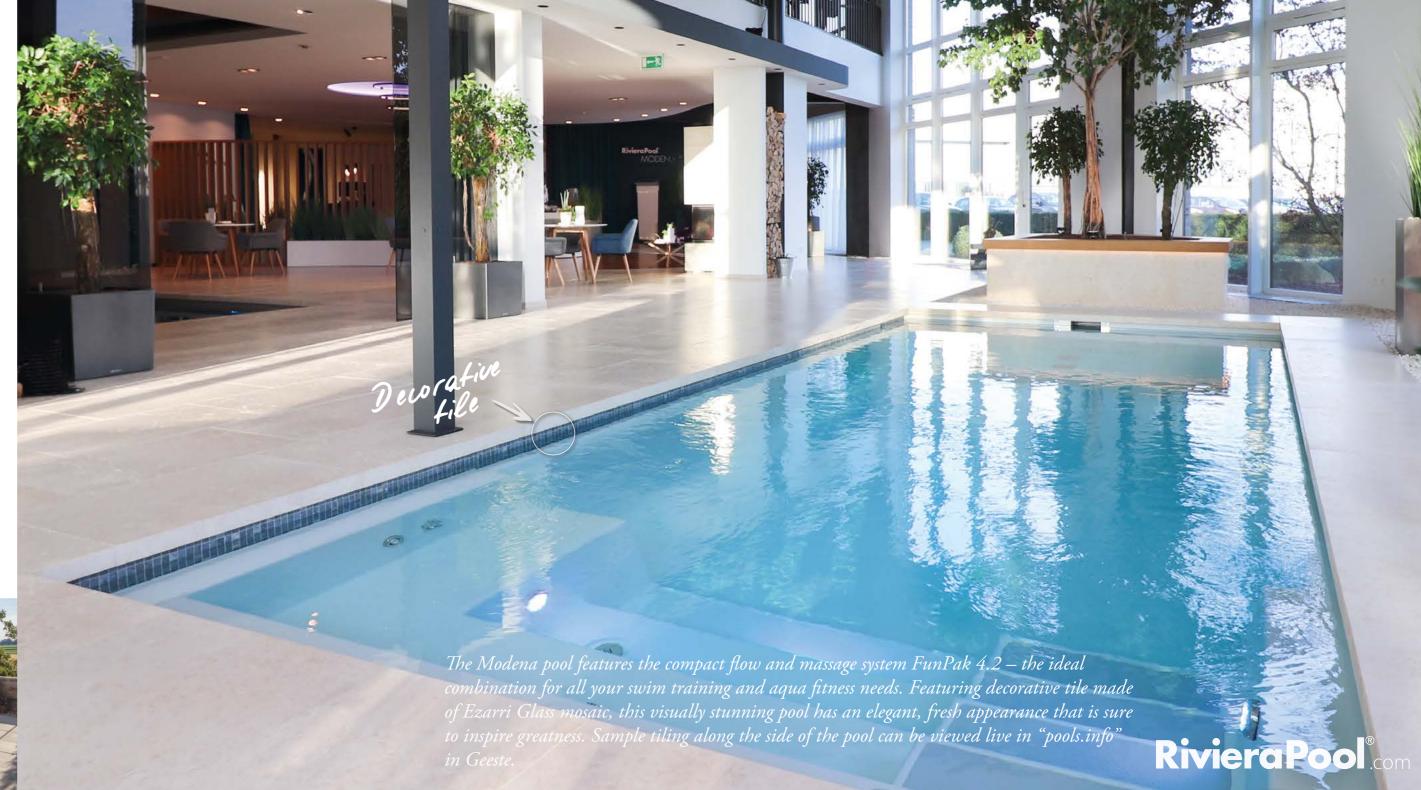

#### Design. Quality. Functionality.

Among our most time-tested, customerapproved, best-selling models of all time, Modena has delivered superior quality, functionality, and stellar design for many years. The Modena is a beautiful paradox – being both a classic and a newcomer all at the same time. How so? Never willing to settle, RivieraPool has remained dedicated to updating and improving upon this carefully thought out and meticulously crafted pool – which means that while the design has remained classic, the improvements have kept this series fresh, exciting, and ever-improving. The concept impresses with its straightforward design and diverse functions, and offers total flexibility that centres on the needs and wants of the owner. Whether looking for a simple, sleek pool or a tech-

nologically advanced spa-like experience, Modena can be delivered plain or with a technique shaft designed to hold all the bells and whistles. With customisations that can range from including a Wet-Lounge to the iconic infinity channel, Modena offers brilliant functionality with a gorgeous design. Modena features a 6-step entry, wide seating and lounging areas, various flow and massage systems opposite the roller shutter, and offers the optional infinity channel. Consider including the optional WetLounge as the entrance to your pool – a shallow water zone ideal for children to play in or adults to relax in.

Endless possibilities: Modena.

#### **New!** Decorative tile crafted from glass mosaic.

Enhance the visual brilliance of your Riviera Pool with elegant, decorative glass mosaic tile from Ezarri. Choose from a variety of colours, textures, and materials.