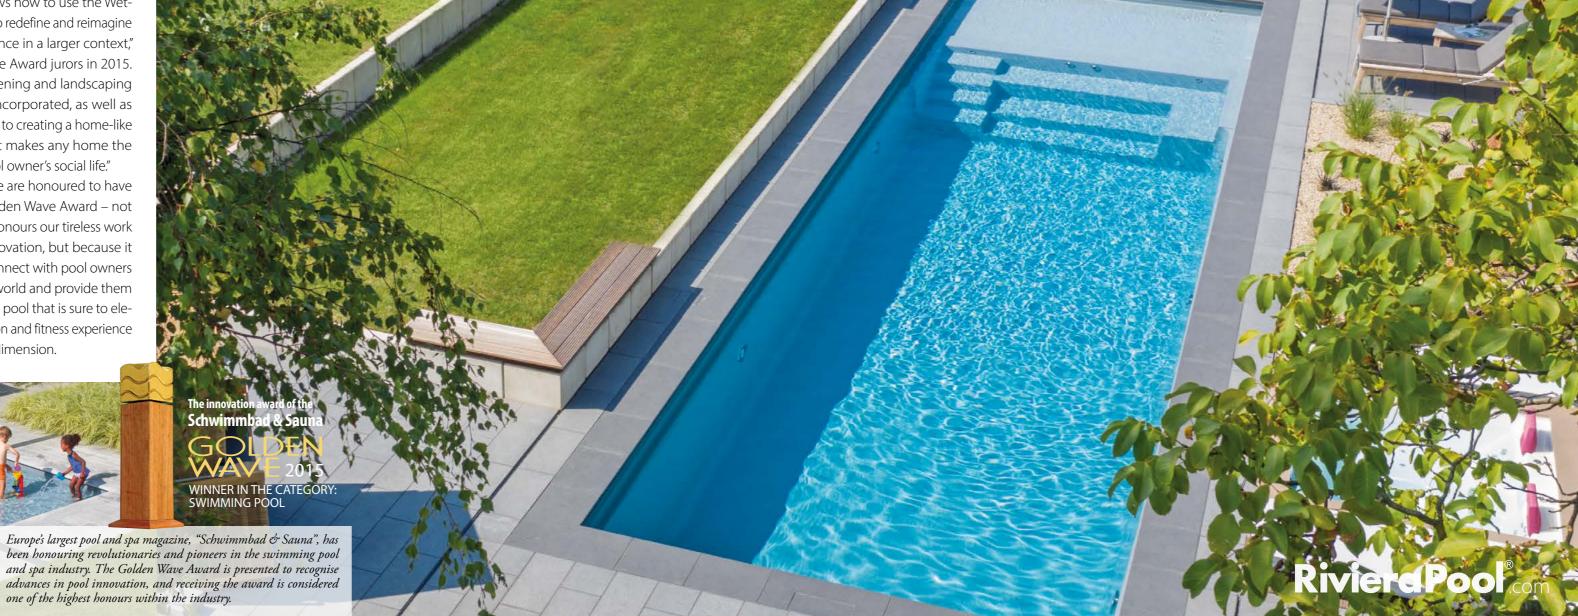

# WETLOUNGE® – The shallow water zone

innovative and key factors in RivieraPool pool category.

The WetLounge is an extension of the transforms any space into a serene water centre of the pool owner's social life." and leisure space that is both functional,

the first-of-its-kind shallow water zone backyard space into a world-class lounging Lounge in order to redefine and reimagine for prefabricated pools. Catching the eye area that is sure to impress. When creating the pool experience in a larger context," of the judges at the Golden Wave Awards the WetLounge, Riviera Pool designers set said Golden Wave Award jurors in 2015. in 2015, the WetLounge was one of the out to reimagine the design and function- "Aspects of gardening and landscaping" ality of the backyard swimming pool and are seamlessly incorporated, as well as receiving the main prize in the swimming water garden – and the results are noth-specific attention to creating a home-like tion of a brilliant fire bowl centrepiece and together to connect, relax, and celebrate. to a whole new dimension.

RivieraPool is proud to have launched LED lighting, the WetLounge transforms any "RivieraPool knows how to use the Weting short of spectacular. The WetLounge atmosphere that makes any home the

pool, adding an additional 2 metres to the sanctuary. Staging a space that replicated At RivieraPool, we are honoured to have overall size. At 15 centimetres deep, the life by the water, RivieraPool created the received the Golden Wave Award – not WetLounge creates a completely new living WetLounge to help homeowners create only because it honours our tireless work a little piece of paradise in the comfort of and drive for innovation, but because it attractive, and stylish. By incorporating their backyard. Designed to become the has helped us connect with pool owners seating areas and lounge furniture into the epicentre of the homeowner's social life, throughout the world and provide them design of the pool, the WetLounge delivers the WetLounge was always envisioned to with a swimming pool that is sure to elea lagoon-like environment. With the addibe a place where friends and family came vate their relaxation and fitness experience