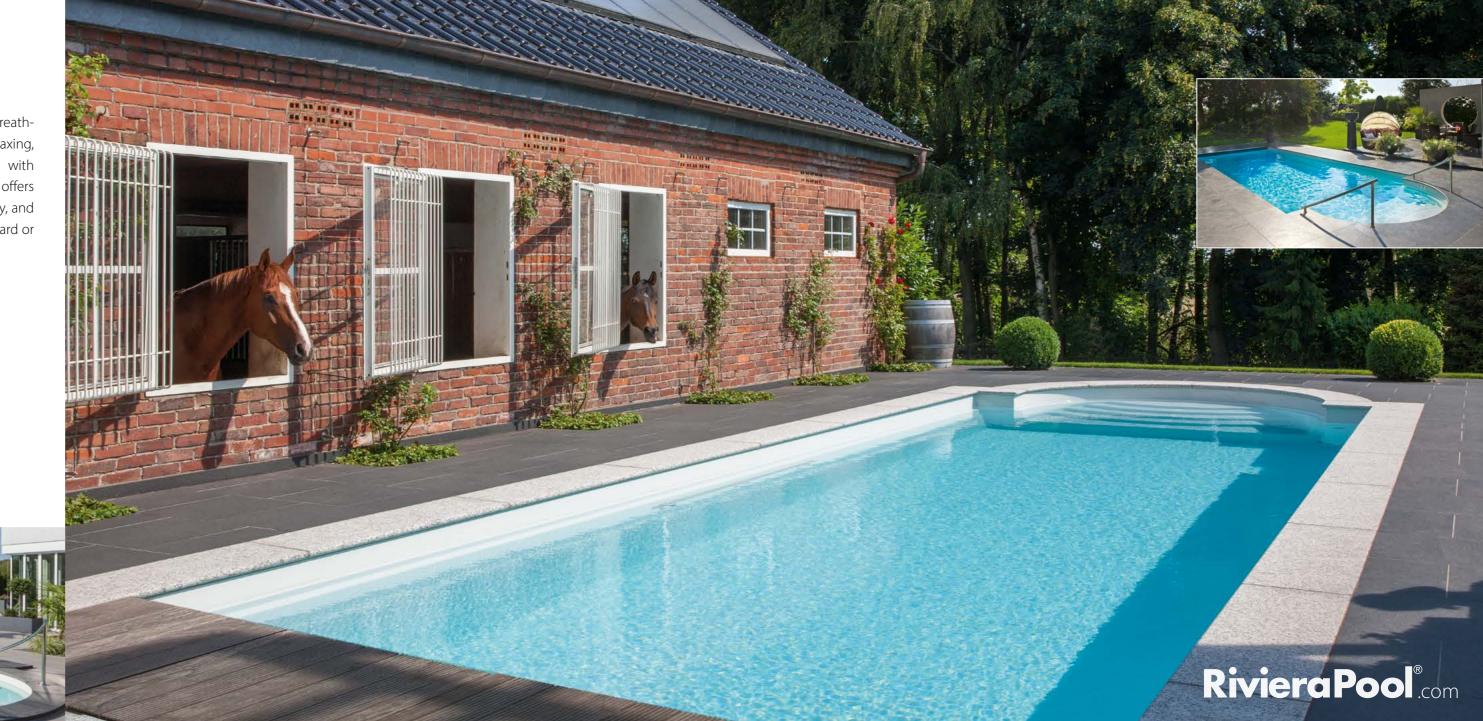

## MODENA DeLine

The Modena 370: Contemporary pool design for your home that your family will love. Experience the chill seating and lounging areas as you connect and relax with your family.

Dimensions: 7.75 m x 3.7 m, colour: Granicite stone grey.

#### MODENA Deline

What makes a modern swimming pool great?

A great modern swimming pool should be safe, comfortable, and welcoming. Featuring wide steps, wide seating, and targeted massage jets designed to deliver relaxation and rejuvenation, a great modern swimming pool should also focus on fitness as well as comfort. Counter-current swimming systems encourage a safe, efficient, and luxurious daily fitness routine, while also providing a place to relax and destress after a long day. Modena is the ideal swimming pool for every occasion, and that is what makes a great pool. From its beautifully designed staircase to the stylish, simplistic design that would have the most discerning pool aficionado begging for more, Modena offers simplicity where it should be and function where you want it. Truly, the best of both worlds.