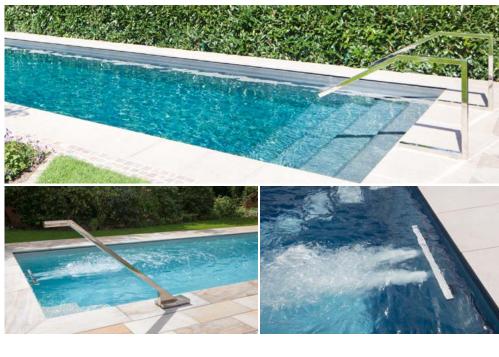

#### FunPak 4.2

#### Underwater massage

FunPak is the compact flow and massage system designed by RivieraPool that turns your Modena step-end into an active centre of fun, fitness, and relaxation. Whether you are looking for a powerful massage or a shallow rush of soothing water - FunPak delivers.

#### **Functionality:**

- Counter current systems help you achieve your fitness or swimming training right in your backyard - no matter how big your pool is.
- The Modena step offers wonderful space to relax and unwind in the sun.
- The Fun Pak: A massage package that transforms your Modena step-end to an active centre of rest, comfort, and relaxation. With two powerful massage jets for the lower back, six microjet massage jets radiating at specific points on the left and right of the spine, two
- powerful counter-swim nozzles for active swim training, and a floor geyser, you can achieve a total body massage or terrific workout in one place.
- Aqua Fitness: Achieving your daily water aerobics goals is easy with our counter-current system. RivieraPool swimming pools also feature handrails for exercises on the feet and knees, as well as matching handles for exercises for the hips and arm rests for training the spine.

Counter-current system

The double jet counter-current system is at the heart of your FunPak, providing necessary resistance and comfort to your fitness regimen or relaxation sessions. Both nozzles are driven by a 2.6 kW pump unit that easily switches on with the push of a button. A motor valve switches the direction of the water output either to the massage jets or to the counter-swim, helping you achieve your health and wellness goals easily and comfortably.