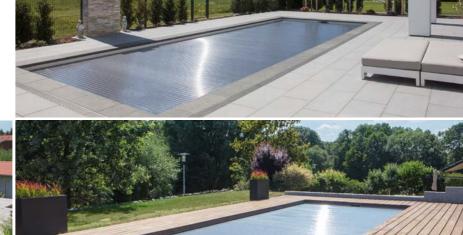

## MODENA DeLine

The Modena 370: Contemporary pool design for your home that your family will love. Experience the chill seating and lounging areas as you connect and relax with your family.

Dimensions: 7.75 m x 3.7 m, colour: Granicite stone grey.

#### MODENA Deline

What makes a modern swimming pool great?

A great modern swimming pool should be safe, comfortable, and welcoming. Featuring wide steps, wide seating, and targeted massage jets designed to deliver relaxation and rejuvenation, a great modern swimming pool should also focus on fitness as well as comfort. Counter-current swimming systems encourage a safe, efficient, and luxurious daily fitness routine, while also providing a place to relax and destress after a long day. Modena is the ideal swimming pool for every occasion, and that is what makes a great pool. From its beautifully designed staircase to the stylish, simplistic design that would have the most discerning pool aficionado begging for more, Modena offers simplicity where it should be and function where you want it. Truly, the best of both worlds.