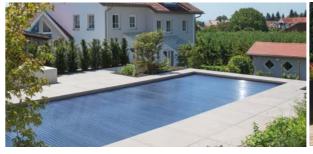

Offering additional protection from leaves and dirt, the Thermosafe solar roller shutter keeps your pool clean while also protecting your children and pets. The roller shutter of the Integra 2-13 is virtually invisible under a flatwater bench.

#### Roller shutter shaft Integra 2-13:

- No loss of swimming length or space.
- The cover is installed below the watersurface, creating a flatwater bench for lounging.
- No annoying or intrusive cover elements in or around the pool surface.
- Extended high-water level up to 5 cm below the coping stones is available.
- Easy, secure access through the hinged cover. The cover can be easily opened and folded forward.