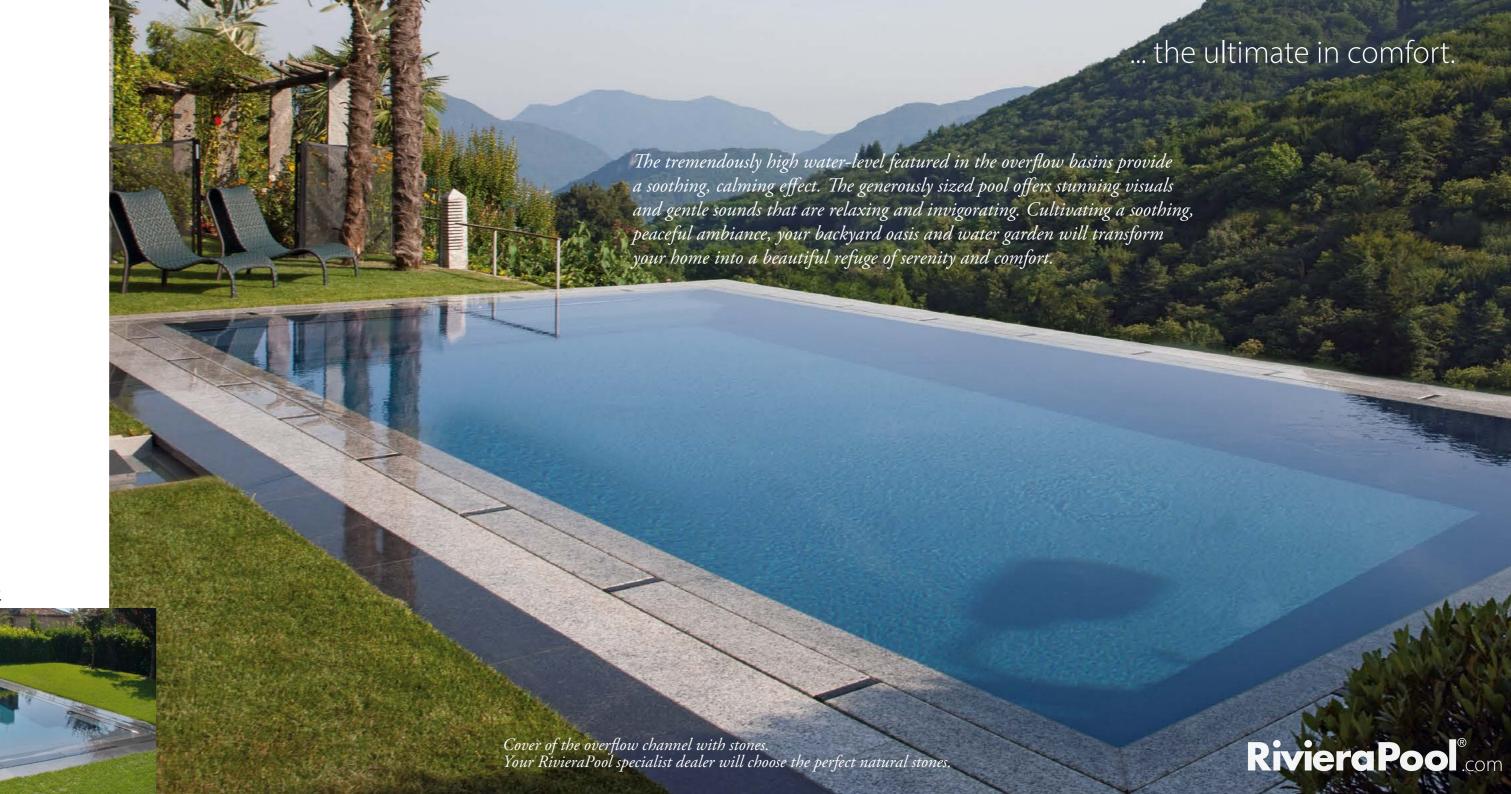

#### High water level

High water levels that foster an environment of serenity and relaxation provide a soothing, calming effect – bringing tranquillity and comfort to your backyard. The generously sized and meticulously designed pool offers stunning visuals and gentle sounds that are calming and refreshing. Cultivating a soothing, peaceful ambiance, your backyard oasis and water garden will transform your home into a beautiful refuge of peaceful-

ness and relaxation.

At RivieraPool, safety and security is our number one priority. Every D•Line pool features high-quality, premium stainless-steel handrails and grab rails that have been customised and designed exclusively for RivieraPool. Chic, smart, and safe, RivieraPool handrails and grab rails are the perfect match to our iconic D.Line and provide security as well as style.