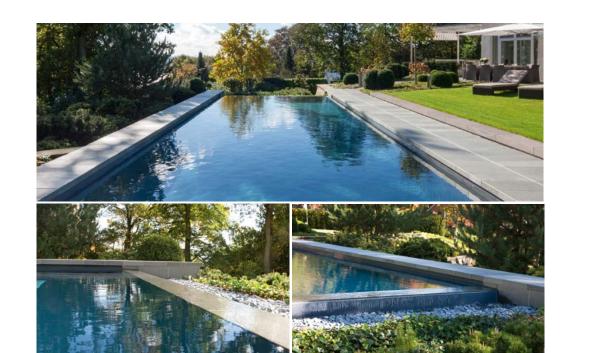

#### Five steps: Chic and subtle

The Ancona is stylish simplicity at its very best. Possessing everything that a pool purist would want, the Ancona offers absolute calm and restraint in the lines, while also offering sleek functionality and beautiful design. From the five simple steps and the angular, stylish stainless steel handrail to the rectangular shape, the Ancona is how the D•Line focuses on form and function without losing sight of style and design. With the massage and flow system discretely integrated, users are treated to a soothing sensory experience that you can absolutely feel but can hardly see or hear. With water gently flowing along the curb of the pool, the Ancona also features the infinity channel – a unique, chic design that offers comfort with a stunning visual that is sure to be the highlight of your backyard garden.

#### ANCONA D.Line

Beyond imagination. Beyond description. Beyond words.
The Ancona D•Line delivers exceptional class, sophistication, and
simplicity that defies all expectations.