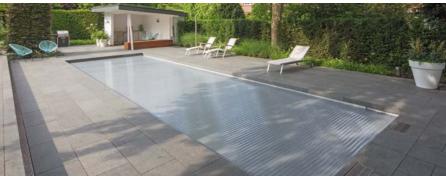

# Four steps: Design across the board.

The Linear is a stunningly straight, simple, and clean pool that embraces the brilliant elegance of nature while offering modern advances in swimming technology. Delivering clear lines that drive towards the water and across the stairs, the granicite-coloured pool surface and the dark natural stone form a perfect visual display and a harmonious transition into the water. The Linear offers a beautiful visual experience all-year long – even in the winter. With the countercurrent and massage system installed

as discretely as possible, the Linear features soothing moving water that you can feel but hardly see. The counterswimming system is installed in the step end of the pool, with the suction coming from the roller shutter box, providing instant access to a robust workout without leaving the comfort of your pool.