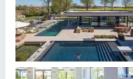

## MODENA DeLine

The Modena 370: Contemporary pool design for your home that your family will love. Experience the chill seating and lounging areas as you connect and relax with your family.

Dimensions: 7.75 m x 3.7 m, colour: Granicite stone grey.

#### MODENA Deline

What makes a modern swimming pool great?

A great modern swimming pool should be safe, comfortable, and welcoming. Featuring wide steps, wide seating, and targeted massage jets designed to deliver relaxation and rejuvenation, a great modern swimming pool should also focus on fitness as well as comfort. Counter-current swimming systems encourage a safe, efficient, and luxurious daily fitness routine, while also providing a place to relax and destress after a long day. Modena is the ideal swimming pool for every occasion, and that is what makes a great pool. From its beautifully designed staircase to the stylish, simplistic design that would have the most discerning pool aficionado begging for more, Modena offers simplicity where it should be and function where you want it. Truly, the best of both worlds.