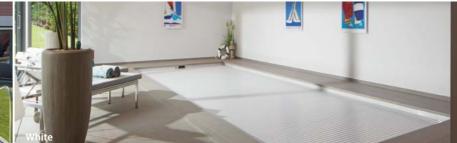

# White

On a white surface, water becomes a beautiful pale blue that glistens in the sun. Polished stainless steel accessories deliver style, contrast, and elegance to the pool. White gives a bright, fresh look that is both classic and modern. The white colour gives the pool a distinct maritime style and is ideal as well for indoor pools. In the evening, the white basin provides the ultimate backdrop for an exceptional ambiance.