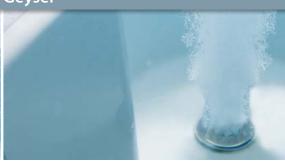

#### Geyser

A tremendously powerful water jet feature that has it all. This powerful fountain delivers tremendously deep massages to the legs, feet, and body that rivals any massage you might receive in a high-priced salon or spa.