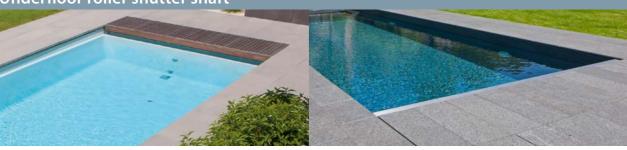

Offering additional protection from leaves and dirt, the Thermosafe solar roller shutter keeps your pool clean while also protecting your children and pets. The roller shutter of the Integra 2-13 is virtually invisible under a flatwater bench.

# RivieraPool roller shutter systems

Thermosafe roller shutter covers are generally installed in underfloor systems. The roller shutter is discretely rolled up below the water level.

The roller shutter shaft extends the pool by 50 cm.

The roller shutter shaft extends the pool by 25 cm.