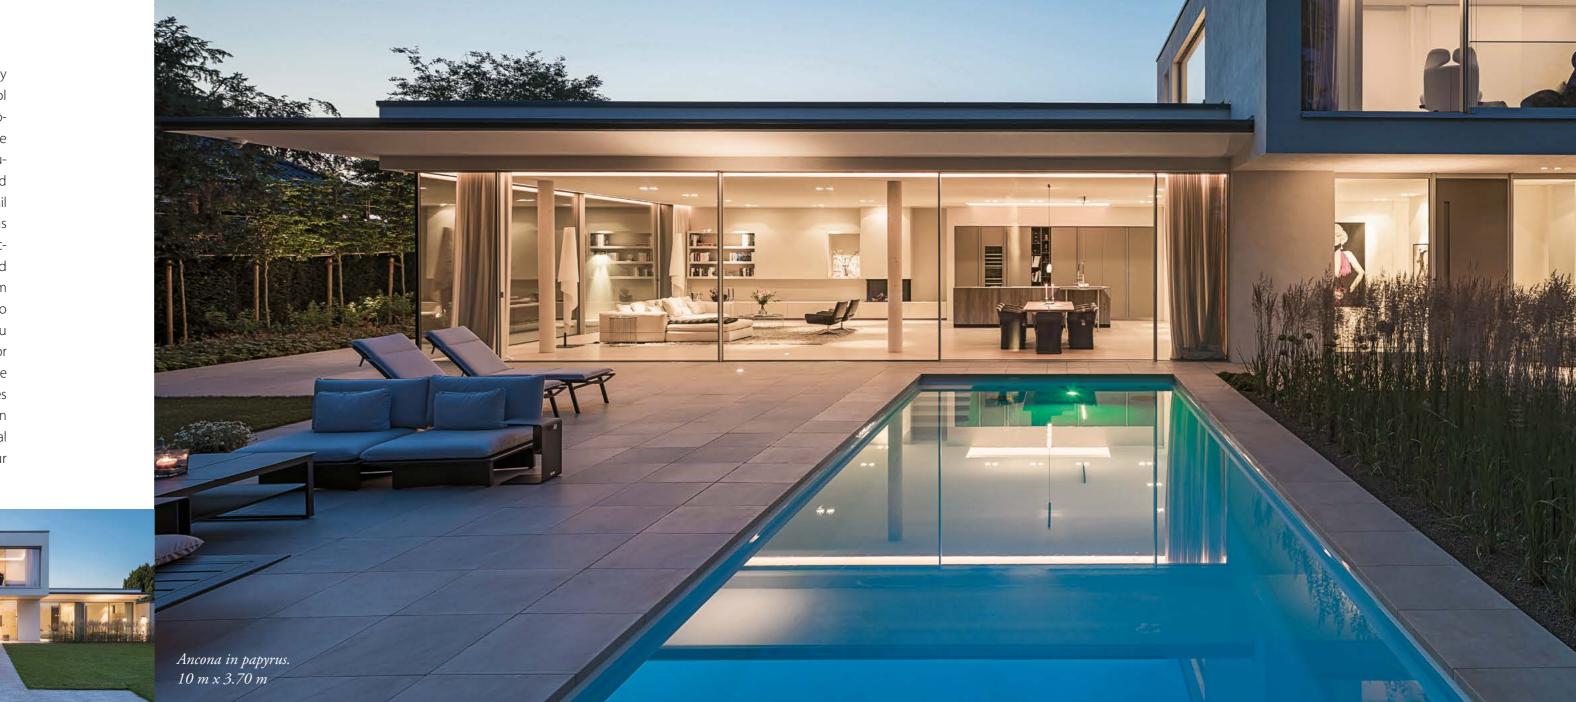

#### ANCONA D.Line

#### Five steps: Chic and subtle

The Ancona is stylish simplicity at its very best. Possessing everything that a pool purist would want, the Ancona offers absolute calm and restraint in the lines, while also offering sleek functionality and beautiful design. From the five simple steps and the angular, stylish stainless steel handrail to the rectangular shape, the Ancona is how the D•Line focuses on form and function without losing sight of style and design. With the massage and flow system discretely integrated, users are treated to a soothing sensory experience that you can absolutely feel but can hardly see or hear. With water gently flowing along the curb of the pool, the Ancona also features the infinity channel – a unique, chic design that offers comfort with a stunning visual that is sure to be the highlight of your backyard garden.

#### ANCONA D.Line

Beyond imagination. Beyond description. Beyond words.
The Ancona D•Line delivers exceptional class, sophistication, and
simplicity that defies all expectations.