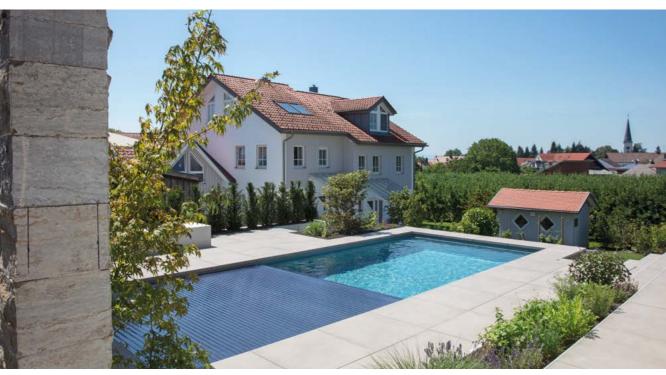

#### LINEAR Deline

# Four steps: Design across the board.

The Linear is a stunningly straight, simple, and clean pool that embraces the brilliant elegance of nature while offering modern advances in swimming technology. Delivering clear lines that drive towards the water and across the stairs, the granicite-coloured pool surface and the dark natural stone form a perfect visual display and a harmonious transition into the water. The Linear offers a beautiful visual experience all-year long – even in the winter. With the countercurrent and massage system installed