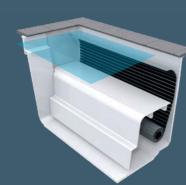

#### Linear RS roller shutter shaft

- Seamlessly integrated and expertly installed roller shutter shaft in the staircase.
- The upper step is twice as wide, creating a flatwater sitting, lying, and lounging area.
- The first two steps are designed to double as a lid with hinges, allowing for easy opening and access.