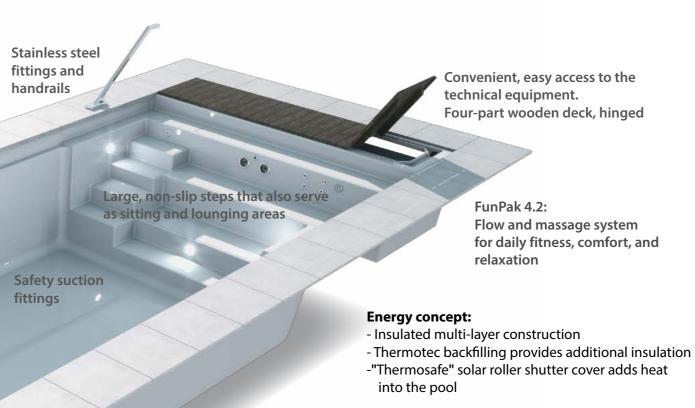

#### FunPak 4.2

#### Underwater massage

FunPak is the compact flow and massage system designed by RivieraPool that turns your Modena step-end into an active centre of fun, fitness, and relaxation. Whether you are looking for a powerful massage or a shallow rush of soothing water - FunPak delivers.

#### **Functionality:**

- Counter current systems help you achieve your fitness or swimming training right in your backyard - no matter how big your pool is.
- The Modena step offers wonderful space to relax and unwind in the sun.
- The Fun Pak: A massage package that transforms your Modena step-end to an active centre of rest, comfort, and relaxation. With two powerful massage jets for the lower back, six microjet massage jets radiating at specific points on the left and right of the spine, two
- powerful counter-swim nozzles for active swim training, and a floor geyser, you can achieve a total body massage or terrific workout in one place.
- Aqua Fitness: Achieving your daily water aerobics goals is easy with our counter-current system. RivieraPool swimming pools also feature handrails for exercises on the feet and knees, as well as matching handles for exercises for the hips and arm rests for training the spine.

Counter-current system

The double jet counter-current system is at the heart of your FunPak, providing necessary resistance and comfort to your fitness regimen or relaxation sessions. Both nozzles are driven by a 2.6 kW pump unit that easily switches on with the push of a button. A motor valve switches the direction of the water output either to the massage jets or to the counter-swim, helping you achieve your health and wellness goals easily and comfortably.