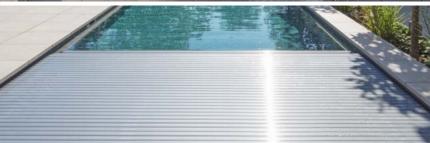

Offering additional protection from leaves and dirt, the Thermosafe solar roller shutter keeps your pool clean while also protecting your children and pets. The roller shutter of the Integra 2-13 is virtually invisible under a flatwater bench.

# RivieraPool roller shutter systems

Thermosafe roller shutter covers are generally installed in underfloor systems. The roller shutter is discretely rolled up below the water level.

The roller shutter shaft extends the pool by 50 cm.

The roller shutter shaft extends the pool by 25 cm.

#### Thermosafe advantages:

- The cover is expertly engineered and installed below the water surface, delivering a discrete and seamless appearance that requires no additional covering.
- The cover remains clean and disinfected with the carefully filtered pool water, preventing dirt from sticking.
- Any dirt deposits can be quickly, easily, and effortlessly vacuumed using a vacuum cleaner connected to the skimmer.

There are **five variants** available of the underfloor roller shutters designed exclusively for our prefabricated pools.

#### Roller shutter shaft Integra 2-13:

- No loss of swimming length or space.
- The cover is installed below the watersurface, creating a flatwater bench for lounging.
- No annoying or intrusive cover elements in or around the pool surface.
- Extended high-water level up to 5 cm below the coping stones is available.
- Easy, secure access through the hinged cover. The cover can be easily opened and folded forward.