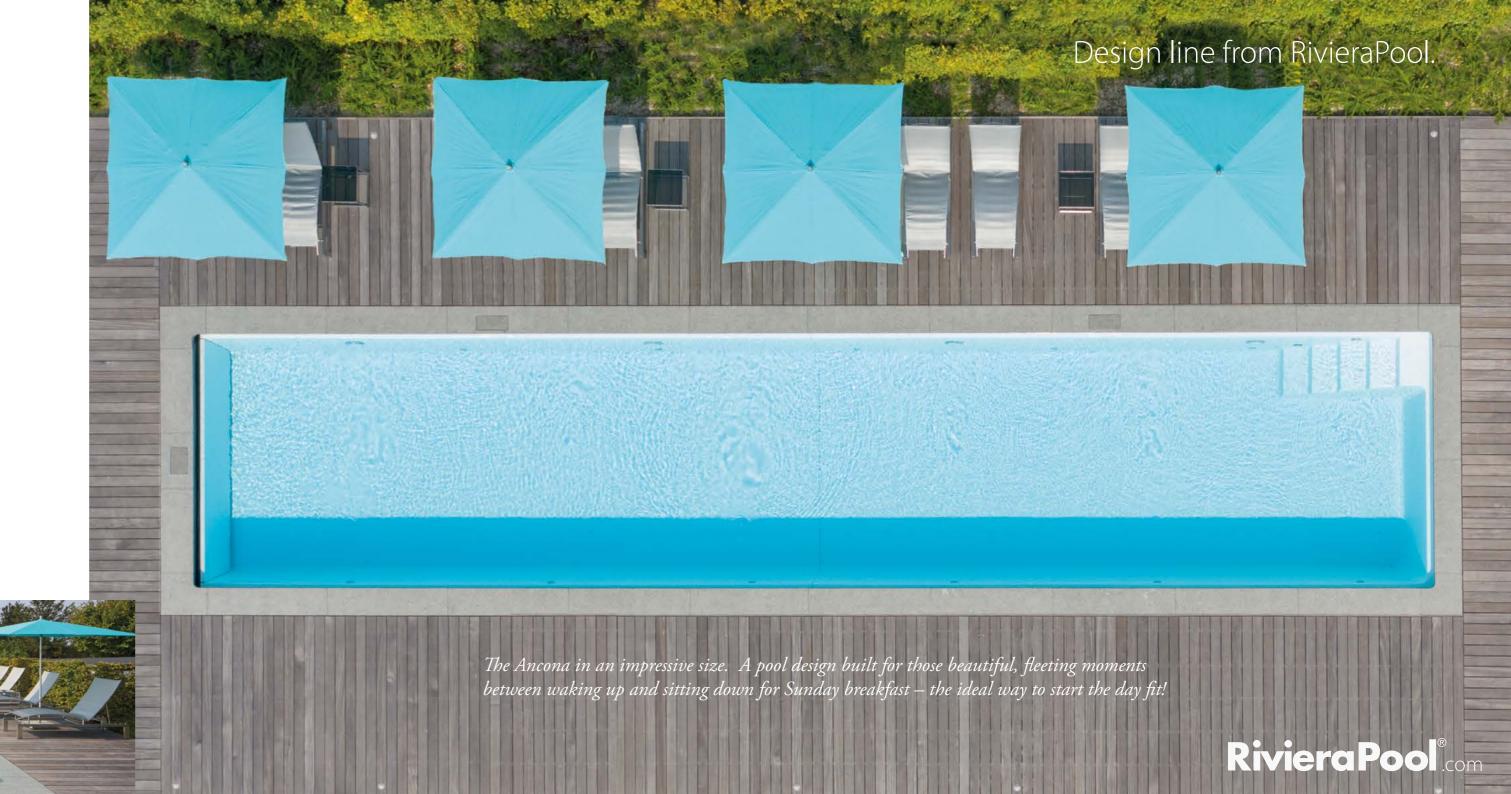

#### ANCONA D.Line

#### Five steps: Chic and subtle

The Ancona is stylish simplicity at its very best. Possessing everything that a pool purist would want, the Ancona offers absolute calm and restraint in the lines, while also offering sleek functionality and beautiful design. From the five simple steps and the angular, stylish stainless steel handrail to the rectangular shape, the Ancona is how the D•Line focuses on form and function without losing sight of style and design. With the massage and flow system discretely integrated, users are treated to a soothing sensory experience that you can absolutely feel but can hardly see or hear. With water gently flowing along the curb of the pool, the Ancona also features the infinity channel – a unique, chic design that offers comfort with a stunning visual that is sure to be the highlight of your backyard garden.

#### ANCONA D.Line

Beyond imagination. Beyond description. Beyond words.
The Ancona D•Line delivers exceptional class, sophistication, and
simplicity that defies all expectations.