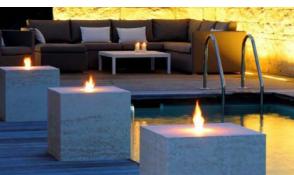

#### WetLounge®

Upgrade your backyard oasis and bathing garden with our most cutting-edge feature – our iconic two-metre-long WetLounge. Complete your pool with this brilliant flatwater zone. Whether you sit, lie, or lounge in this pristine shallow water, the ambiance is sure to transport you to another world.

As chic lighting dances softly across the water and the brilliant fire bowl delivers warm light throughout your backyard garden, the Wet-Lounge creates a unique atmosphere that is both aesthetically pleasing as well as tremendously comfortable.