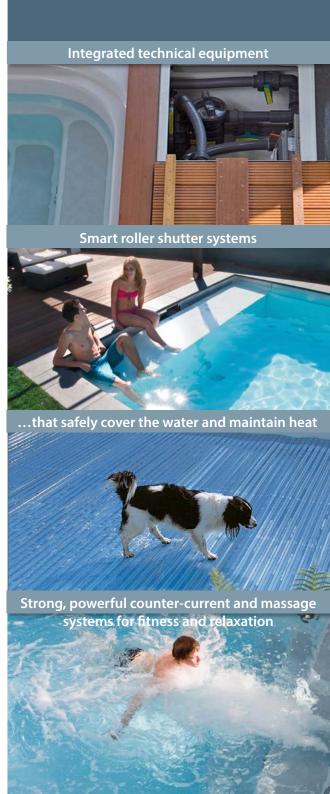

#### Thermosafe roller shutter cover

Tailor-made and custom designed for your RivieraPool.

Our exclusive Thermosafe roller shutter covers are engineered for use in RivieraPool prefabricated swimming pools. Adapted and adjusted to the specific pool dimensions, shape, stairs, and layout of your pool, the Thermosafe roller shutter cover delivers safety, security, and convenience all in one brilliantly designed accessory. With a precise water level regulator and overflow fitting designed for optimal operation of the roller shutter, you can rest assured knowing your pool will be protected from the elements and your friends, family, children, and pets are kept safe. Featuring drive technology with the motor mount and pool wall ducts that are specially designed for our pools, the Thermosafe roller shutter is factory-built and installed.

Expertly tested for quality and resistance.

Our Thermosafe roller shutter covers are LNE tested and certified. When combined with the optional safety lock,

the Thermosafe roller shutter covers comply with NF P90-308, the only European safety law for swimming pool covers. RivieraPool is passionate about meeting and exceeding these stringent standards. RivieraPool's polycarbonate profiles are largely hail-resistant and recognised in the Swiss hail register for quality and excellence.

Energy-saving. Eco-friendly. Highly efficient.

Over 80% of the thermal energy of your pool is lost through the water surface – whether through evaporation or

convection. However, containing this heat and preventing thermal energy loss is as simple as installing one of the Thermosafe roller shutter covers. In addition to saving energy, reducing heating bills, and promoting sustainable practices, using one of our solar roller shutters to transmit solar energy into the pool delivers the ultimate in efficiency and environmentally friendly practices. Global data surrounding solar power and radiation show that between the months of May and August, the average solar power cover can expect nearly 160 kW per square metre per month in energy reserves. A 4 x 8 m outdoor swimming pool can be supplied with an average of around 100 kWh per day during this period – creating the ideal opportunity to maximise efficiency and minimise energy loss.

#### **Functionality:**

- Counter current systems help you achieve your fitness or swimming training right in your backyard - no matter how big your pool is.
- The Modena step offers wonderful space to relax and unwind in the sun.
- The Fun Pak: A massage package that transforms your Modena step-end to an active centre of rest, comfort, and relaxation. With two powerful massage jets for the lower back, six microjet massage jets radiating at specific points on the left and right of the spine, two
- powerful counter-swim nozzles for active swim training, and a floor geyser, you can achieve a total body massage or terrific workout in one place.
- Aqua Fitness: Achieving your daily water aerobics goals is easy with our counter-current system. RivieraPool swimming pools also feature handrails for exercises on the feet and knees, as well as matching handles for exercises for the hips and arm rests for training the spine.