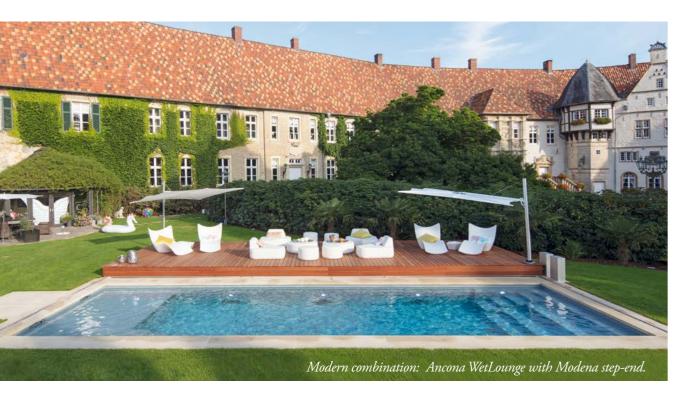

## WETLOUNGE®-The multi-functional shallow water zone

Ancona 800/320 with WetLounge in papyrus.

Modena 370 with WetLounge in granicite stone grey.