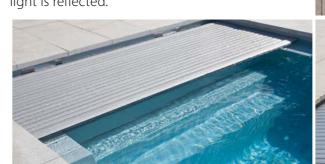

#### Infinity edge

A deeper overflow channel designed to allow water to smoothly and elegantly fall from the size of the pool while creating a stunning panoramic view, the infinity edge is the ultimate way to stage your pool for maximum aesthetic appeal. For those who have a beautiful view of a luscious landscape that overlooks a lake, river, or sea, this functional and efficient panorama channel is an absolute must. The prefabricated materials are designed and engineered specifically to provide maximum functionality with minimal visual disruption – creating an elegant and seamless experience that will leave you breathless. Contact your RivieraPool specialist to create your own unique infinity experience and receive a personalised quote.

al piece of paradise. Granicite maximises the reflection of the water, the pool colours blend seamlessly within the landscaping, and even in dark or rainy weather, the natural appearance of the pool will leave you breathless..