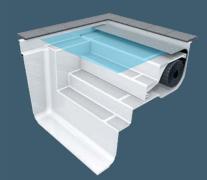

# RivieraPool roller shutter systems

Thermosafe roller shutter covers are generally installed in underfloor systems. The roller shutter is discretely rolled up below the water level.

The roller shutter shaft extends the pool by 50 cm.

The roller shutter shaft extends the pool by 25 cm.

The roller shutter shaft extends the pool by 80 cm.

The niche extends the pool by approx. 35 cm and shortens the swimming length by approx. 50 cm.

Extends the pool by approx. 30 cm and shortens the swimming length by approx. 62 cm.