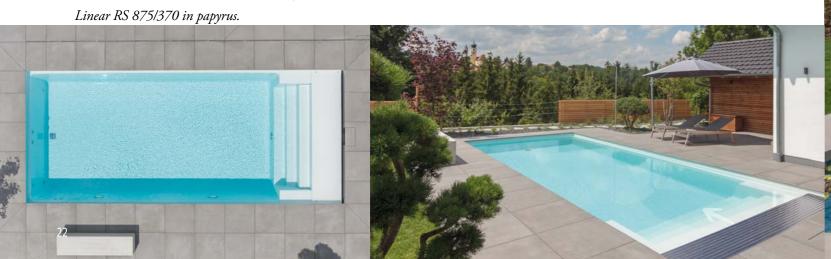

Linear in our elegant and fresh papyrus colour.

Same pool...but featuring our infinity channel, offering a unique feature and highlight alongside a nearby lake.