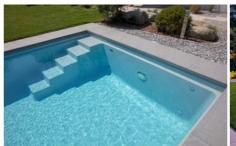

#### PREFABRICATED POOLS

- 5 different models/step-ends
- Pool width 2,70 m, 3,20 m and 3,70 m
- Made of long-lasting epoxy acrylate
- Rigid sandwich construction with 2 cm insulation in the walls and 3 cm in the floor
- · Colours: Granicite stone grey, papyrus, silver-grey, white, sand and sea blue
- All fittings made of polished stainless steel
- Vast choice of counter-current and massage systems
- Modern Thermosafe roller shutter covers
- Vast selection of individual extensions: Infinity channel, WetLounge, etc.

# Five steps: Chic and subtle

- 5 straight entry steps with an anti-slip profiled surface
- Maximum swimming length
- Minimalistic, timeless design
- Optional roller shutter systems available

LENGTH x WIDTH 5,50 x 2,70 m 6,50 x 3,20 m 8,00 x 3,20 m 10,00 x 3,20 m 8,00 x 3,70 m 10,00 x 3,70 m