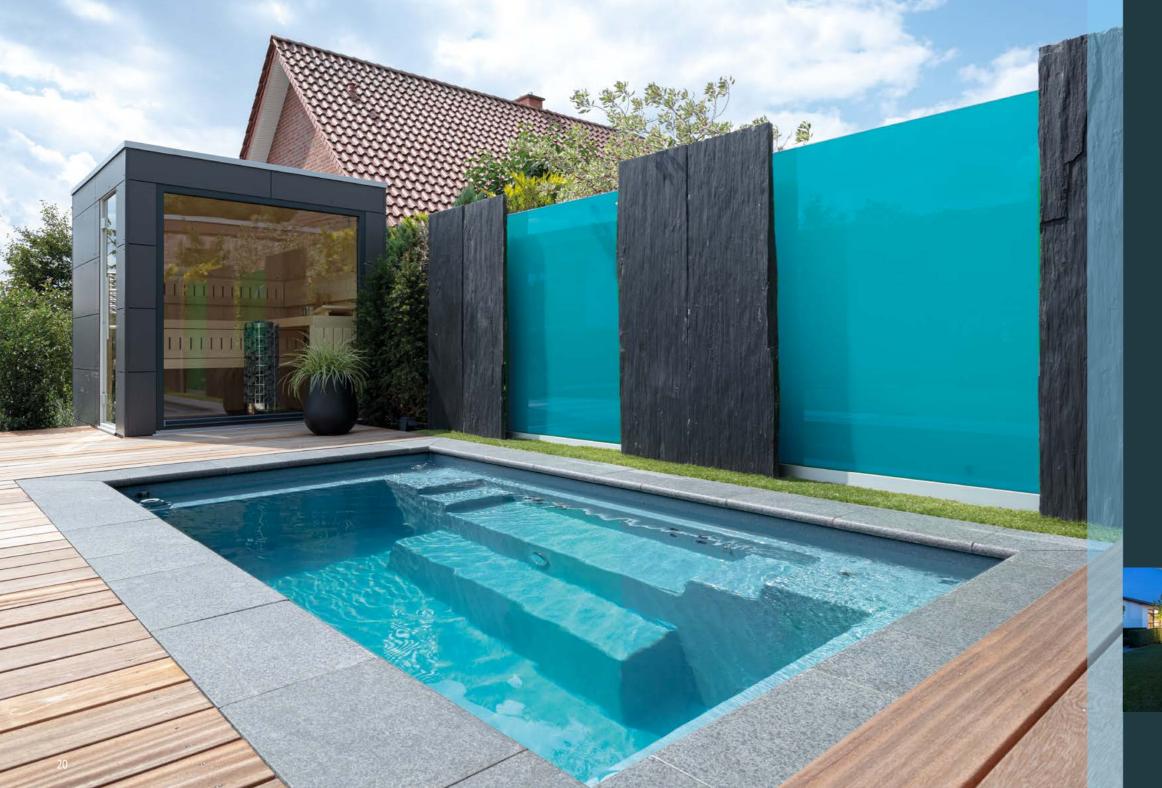

Various extensions make your pool more than just a basin full of water. An infinity channel provides a wide panoramic view, a WetLounge creates a seating and lounging area for your outdoor furniture, unique light and colour reflections through the use of glass mosaic, everything that makes your pool the highlight of the garden ...

INFINITY POOLS

... FOR A PANORAMIC VIEW

MOSAIC TILES FROM EZARRI

STONE COVERED OVERFLOW CHANNEL