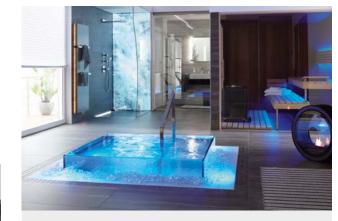

### ICE CUBE PLUNGE POOL

- Cold dip plunge pool with acrylic glass overflow edge and transparent channel grating
- Manufactured of long-lasting and durable epoxy acrylate
- Square and reduced design for perfect integration in contemporary sauna facilities
- The elegant stainless steel handrail and the blue LED lighting provide both safety and a unique ambience

# THE ICE CUBE DESIGN PLUNGE POOL

# Contemporary, puristic design

The "IceCube" is a special kind of eye-catcher. With the help of an acrylic overflow edge, the pool looks like an ice cube. Blue LED lighting, in conjunction with sparkling air, creates a unique piece of art in the wellness area. The overflow channel with the transparent overflow gutter is illuminated. Squared and reduced design - the new cold plunge pool

perfectly matches contemporary sauna landscapes. Five steps lead into the water, and the stainless steel handrail takes the sauna guest safely into the water. The underwater lighting ensures a beautiful ambience and also ensures safety at every step.

Straightforward and puristic: Cold Dip "IceCube", the new plunge pool, matches perfectly into modern sauna landscapes.

Please visit our website or have a look in our brochures for additional information and examples. www.rivierapool.com