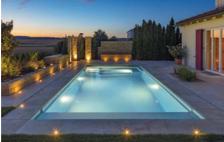

INFINITY POOLS

... FOR A PANORAMIC VIEW

MOSAIC TILES FROM EZARRI

STONE COVERED OVERFLOW CHANNEL

Various extensions make your pool more than just a basin full of water. An infinity channel provides a wide panoramic view, a WetLounge creates a seating and lounging area for your outdoor furniture, unique light and colour reflections through the use of glass mosaic, everything that makes your pool the highlight of the garden ...