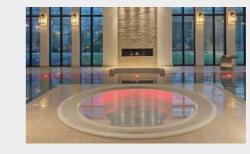

# THE ICE CUBE DESIGN PLUNGE POOL

# Contemporary, puristic design

The "IceCube" is a special kind of eye-catcher. With the help of an acrylic overflow edge, the pool looks like an ice cube. Blue LED lighting, in conjunction with sparkling air, creates a unique piece of art in the wellness area. The overflow channel with the transparent overflow gutter is illuminated. Squared and reduced design - the new cold plunge pool

perfectly matches contemporary sauna landscapes. Five steps lead into the water, and the stainless steel handrail takes the sauna guest safely into the water. The underwater lighting ensures a beautiful ambience and also ensures safety at every step.

Straightforward and puristic: Cold Dip "IceCube", the new plunge pool, matches perfectly into modern sauna landscapes.

Please visit our website or have a look in our brochures for additional information and examples. www.rivierapool.com