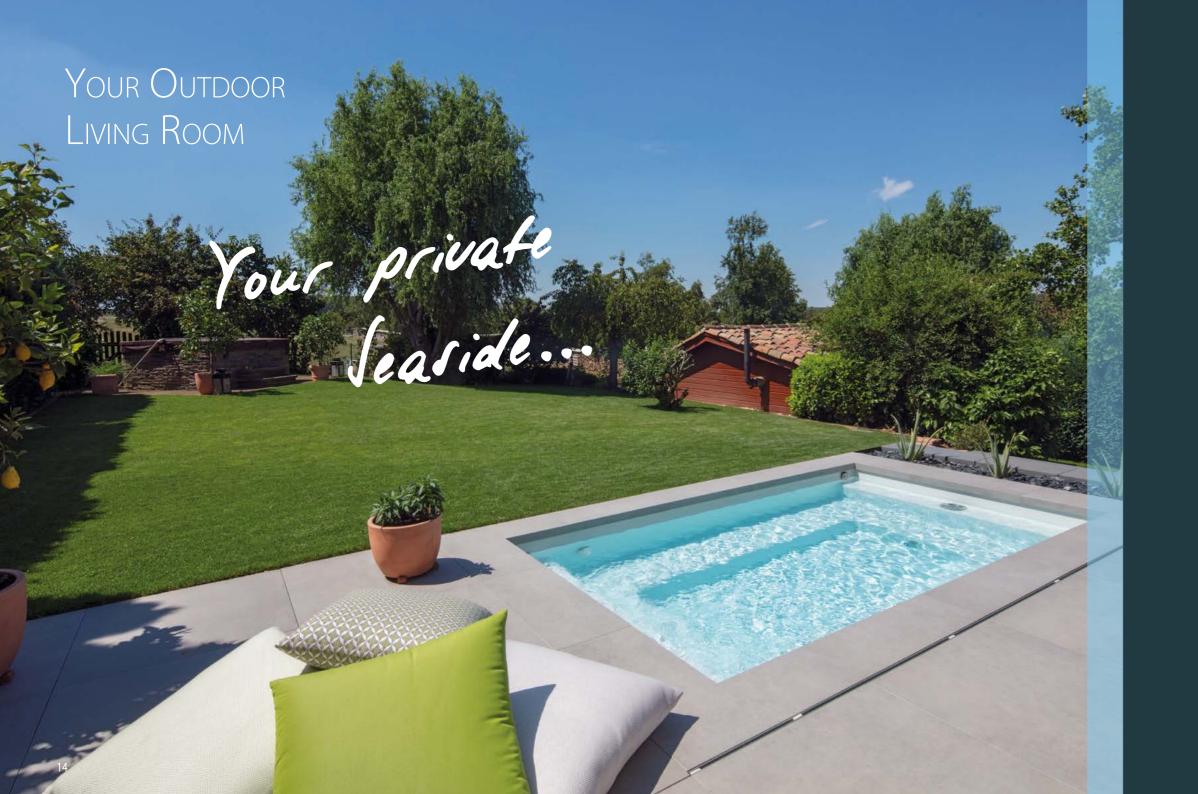

for additional information and examples.

Neither a swimming pool nor a whirlpool... simply a CSIDE pool.

CSIDE pools are neither whirlpools nor swimming pools, and yet they unite elements of both. Like the large prefabricated pools from RivieraPool, CSIDE pools are made of epoxy acrylate and include optional whirlpool and massage functions. Due to their compact size, they are particularly designed for terraces, small gardens, or even roof terraces: as an AquaLounge for floating and relaxing, as a design element that brings the radiance of shallow water into gardens or as a water playground for children.