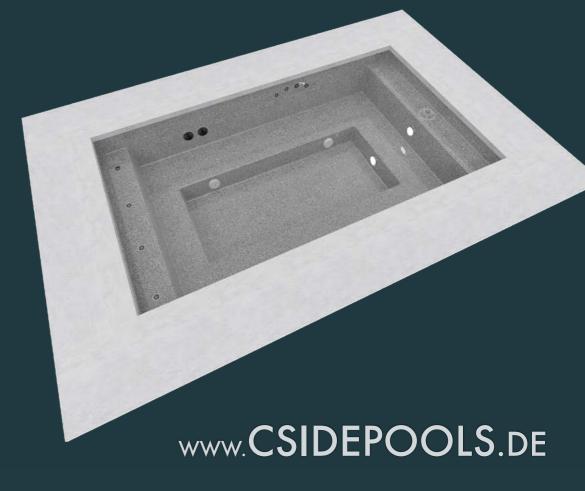

Minipools – compact and creative

CSIDE 37"L"

DIMENSIONS 370 cm x 210 cm x 127 cm CAPACITY APPROX. 6.200 Litres WEIGHT APPROX. 300 kg

# CSIDE 37 "L"

Enjoy a beautiful sunset for two as you lounge alongside the comfortable entry along the long side of the pool. This intelligently designed pool entryway doubles as a comfortable seating area for you and someone dear to cozy up to as you cool off on a hot summer day.

- · MASSAGE SEATS
- · AQUA WALKING FEATURE AVAILABLE
  WITH OUR OPTIONAL AQUA FUN MASSAGE
  SYSTEM
- · POOL IS 127 CM DEEP FOR TOTAL IMMERSION
- · SHALLOW WATER SEATING AREAS ON THE STAIRS

DIMENSIONS 370 cm x 210 cm x 127 cm
CAPACITY approx. 6.200 Litres
WEIGHT approx. 300 kg