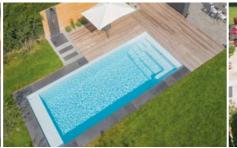

#### PREFABRICATED POOLS

- 5 different models/step-ends
- Pool width 2,70 m, 3,20 m and 3,70 m
- Made of long-lasting epoxy acrylate
- Rigid sandwich construction with 2 cm insulation in the walls and 3 cm in the floor
- · Colours: Granicite stone grey, papyrus, silver-grey, white, sand and sea blue
- All fittings made of polished stainless steel
- Vast choice of counter-current and massage systems
- Modern Thermosafe roller shutter covers
- Vast selection of individual extensions: Infinity channel, WetLounge, etc.