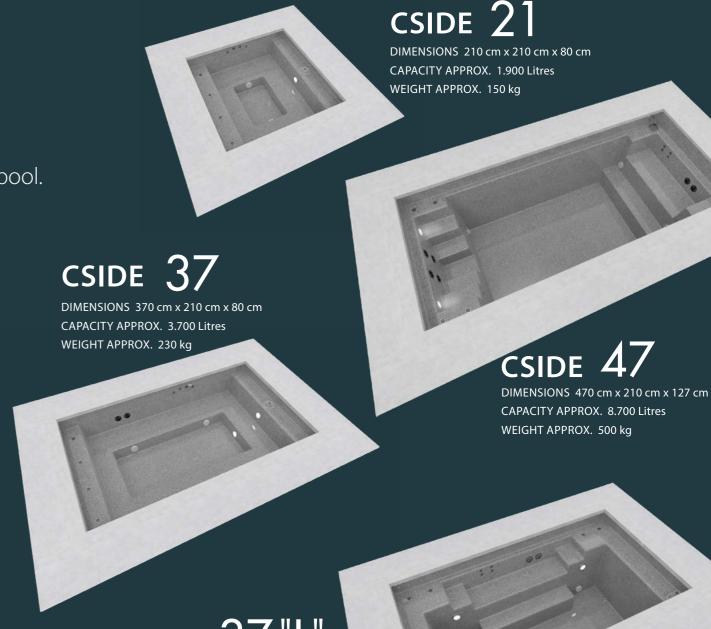

Minipools – compact and creative

CSIDE 37"L"

DIMENSIONS 370 cm x 210 cm x 127 cm CAPACITY APPROX. 6.200 Litres WEIGHT APPROX. 300 kg

# CSIDE 21

The perfect compact Mini Pool for any terrace, featuring enough space for four people to cozy up with each other, or two people to comfortably stretch out together, this pool transforms your backyard into a chic AquaLounge that is equally beautiful, functional, and elegant.

- · MASSAGE SEATS
- · 80 CM DEEP
- · LUXURIOUS SEAT BENCH
- · RELAXATION ZONES ON TWO SIDES
- OF THE POOL

·THE IDEAL SITTING POOL

DIMENSIONS 210 cm x 210 cm x 80 cm
CAPACITY approx. 1.900 Litres
Weight approx. 150 kg

# CSIDE 37

Transform a normal summer Sunday into a luxurious vacation day for the whole family, or turn an otherwise mild summer evening and a good glass of wine into your own lush and lavish personal oasis. Create an ambience of opulence and relaxation as you indulge in the soothing sounds of moving water and the refreshing feel of crystal-clear water gliding along your skin.

- · MASSAGE SEATS
- · 80 CM DEEP
- · LUXURIOUS SEAT BENCH
- · RELAXATION ZONES ON TWO SIDES OF THE POOL

DIMENSIONS 370 cm x 210 cm x 80 cm
CAPACITY approx. 3.700 Litres
WEIGHT approx. 230 kg

**RivieraPool®** 

# CSIDE 37 "L"

Enjoy a beautiful sunset for two as you lounge alongside the comfortable entry along the long side of the pool. This intelligently designed pool entryway doubles as a comfortable seating area for you and someone dear to cozy up to as you cool off on a hot summer day.

- · MASSAGE SEATS
- · AQUA WALKING FEATURE AVAILABLE
  WITH OUR OPTIONAL AQUA FUN MASSAGE
  SYSTEM
- · POOL IS 127 CM DEEP FOR TOTAL IMMERSION
- · SHALLOW WATER SEATING AREAS ON THE STAIRS

DIMENSIONS 370 cm x 210 cm x 127 cm
CAPACITY approx. 6.200 Litres
WEIGHT approx. 300 kg

# CSIDE 47

Experience sunbathing and swimming fun for the whole family right from the comfort of your own garden. Enjoy the cool, crisp, refreshing water as you lounge in comfort within your own little piece of paradise. Our CSIDE 47 offers subtle design that is sleek, chic, and stylish while also providing an unsurpassed ambience and elegance for you, your family, and your guests.

- · MASSAGE SEATS
- · AQUA FUN MASSAGE SYSTEM
- · POOL IS 127 CM DEEP FOR TOTAL IMMERSION
- · SHALLOW WATER SEATING AREAS ON THE STAIRS

DIMENSIONS 470 cm x 210 cm x 127 cm

CAPACITY approx. 8.700 Litres

WEIGHT approx. 500 kg