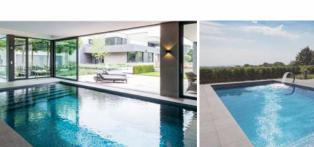

# Prefabricated mosaic pools

Design, quality, and functionality in perfection, our key performance in our MLine series.

Tailor made, exactly as needed, individually equipped with a wide variety of optional equipment according to your wishes and finally tiled with a mosaic of your choice. The MLine series fulfils all your needs. Whether a 20-meter swimming channel, a classic swimming pool with dimensions according to your specifications or a bespoke whirlpool. Whether skimmer or overflow pool. Modern lighting concepts, acrylic glass panels, high-quality massage and counter-current systems, relaxation and lounging areas ... the possibilities are almost unlimited. We manufacture your dream pool individually and

deliver the complete swimming pool in one piece - ready-made, including all its built-in parts and already covered with mosaic from our factory. Our professional partner companies take care of the installation on site - quickly, smoothly, and perfectly.