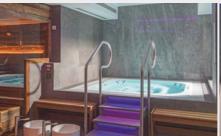

### ICE CUBE PLUNGE POOL

- Cold dip plunge pool with acrylic glass overflow edge and transparent channel grating
- Manufactured of long-lasting and durable epoxy acrylate
- Square and reduced design for perfect integration in contemporary sauna facilities
- The elegant stainless steel handrail and the blue LED lighting provide both safety and a unique ambience

# Contemporary, puristic design

The "IceCube" is a special kind of eye-catcher. With the help of an acrylic overflow edge, the pool looks like an ice cube. Blue LED lighting, in conjunction with sparkling air, creates a unique piece of art in the wellness area. The overflow channel with the transparent overflow gutter is illuminated. Squared and reduced design - the new cold plunge pool

perfectly matches contemporary sauna landscapes. Five steps lead into the water, and the stainless steel handrail takes the sauna guest safely into the water. The underwater lighting ensures a beautiful ambience and also ensures safety at every step.

Straightforward and puristic: Cold Dip "IceCube", the new plunge pool, matches perfectly into modern sauna landscapes.

Please visit our website or have a look in our brochures for additional information and examples. www.rivierapool.com