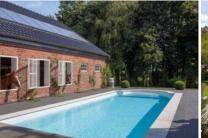

#### PREFABRICATED POOLS

- 5 different models/step-ends
- Pool width 2,70 m, 3,20 m and 3,70 m
- Made of long-lasting epoxy acrylate
- Rigid sandwich construction with 2 cm insulation in the walls and 3 cm in the floor
- · Colours: Granicite stone grey, papyrus, silver-grey, white, sand and sea blue
- All fittings made of polished stainless steel
- Vast choice of counter-current and massage systems
- Modern Thermosafe roller shutter covers
- Vast selection of individual extensions: Infinity channel, WetLounge, etc.

# Five steps: Chic and subtle

- 5 straight entry steps with an anti-slip profiled surface
- Maximum swimming length
- Minimalistic, timeless design
- Optional roller shutter systems available

LENGTH x WIDTH 5,50 x 2,70 m 6,50 x 3,20 m 8,00 x 3,20 m 10,00 x 3,20 m 8,00 x 3,70 m 10,00 x 3,70 m