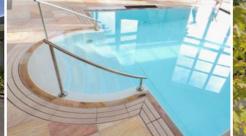

# THE ICE CUBE DESIGN PLUNGE POOL

# Contemporary, puristic design

The "IceCube" is a special kind of eye-catcher. With the help of an acrylic overflow edge, the pool looks like an ice cube. Blue LED lighting, in conjunction with sparkling air, creates a unique piece of art in the wellness area. The overflow channel with the transparent overflow gutter is illuminated. Squared and reduced design - the new cold plunge pool

perfectly matches contemporary sauna landscapes. Five steps lead into the water, and the stainless steel handrail takes the sauna guest safely into the water. The underwater lighting ensures a beautiful ambience and also ensures safety at every step.