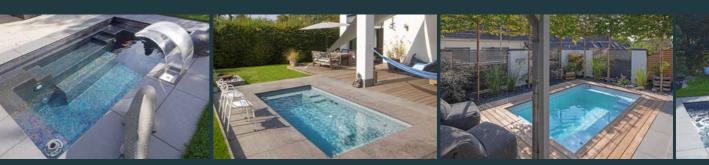

for additional information and examples.

Neither a swimming pool nor a whirlpool... simply a CSIDE pool.

CSIDE pools are neither whirlpools nor swimming pools, and yet they unite elements of both. Like the large prefabricated pools from RivieraPool, CSIDE pools are made of epoxy acrylate and include optional whirlpool and massage functions. Due to their compact size, they are particularly designed for terraces, small gardens, or even roof terraces: as an AquaLounge for floating and relaxing, as a design element that brings the radiance of shallow water into gardens or as a water playground for children.