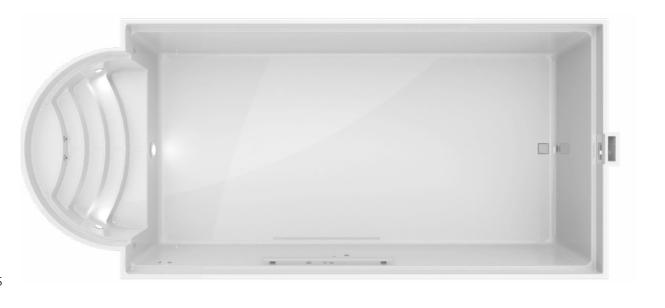

### Rom – Classic style and design

- Timeless design
- 5 steps with anti-slip profiled surface
- Elegant and simple
- Our classic design
- Optional roller shutter systems available

LENGTH x WIDTH 7,45 x 3,70 m 8,45 x 3,70 m 9,45 x 3,70 m 10,45 x 3,70 m 11,45 x 3,70 m