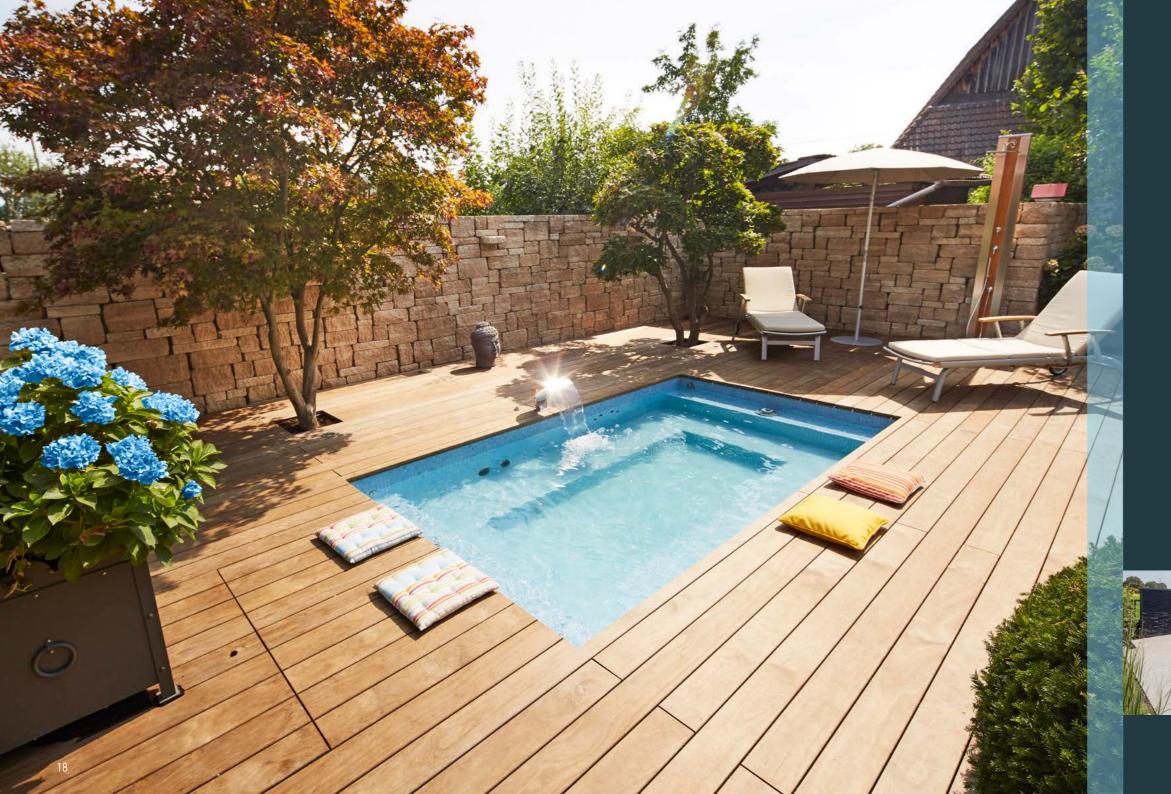

# Design - Quality - Functionality

DESIGN

All RivieraPool products are characterised by clear lines, clear structures, and many design details. Without disruptive technical elements, our products are always the focus and give a lot of freedom for individual integration into your planning, whether for building projects or your own private wellness oasis.

Various extensions make your pool more than just a basin full of water. An infinity channel provides a wide panoramic view, a WetLounge creates a seating and lounging area for your outdoor furniture, unique light and colour reflections through the use of glass mosaic, everything that makes your pool the highlight of the garden ...