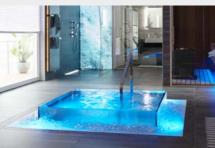

### ICE CUBE PLUNGE POOL

- Cold dip plunge pool with acrylic glass overflow edge and transparent channel grating
- Manufactured of long-lasting and durable epoxy acrylate
- Square and reduced design for perfect integration in contemporary sauna facilities
- The elegant stainless steel handrail and the blue LED lighting provide both safety and a unique ambience

# THE ICE CUBE DESIGN PLUNGE POOL

# Contemporary, puristic design

The "IceCube" is a special kind of eye-catcher. With the help of an acrylic overflow edge, the pool looks like an ice cube. Blue LED lighting, in conjunction with sparkling air, creates a unique piece of art in the wellness area. The overflow channel with the transparent overflow gutter is illuminated. Squared and reduced design - the new cold plunge pool

perfectly matches contemporary sauna landscapes. Five steps lead into the water, and the stainless steel handrail takes the sauna guest safely into the water. The underwater lighting ensures a beautiful ambience and also ensures safety at every step.

Straightforward and puristic: Cold Dip "IceCube", the new plunge pool, matches perfectly into modern sauna landscapes.

Please visit our website or have a look in our brochures for additional information and examples. www.rivierapool.com