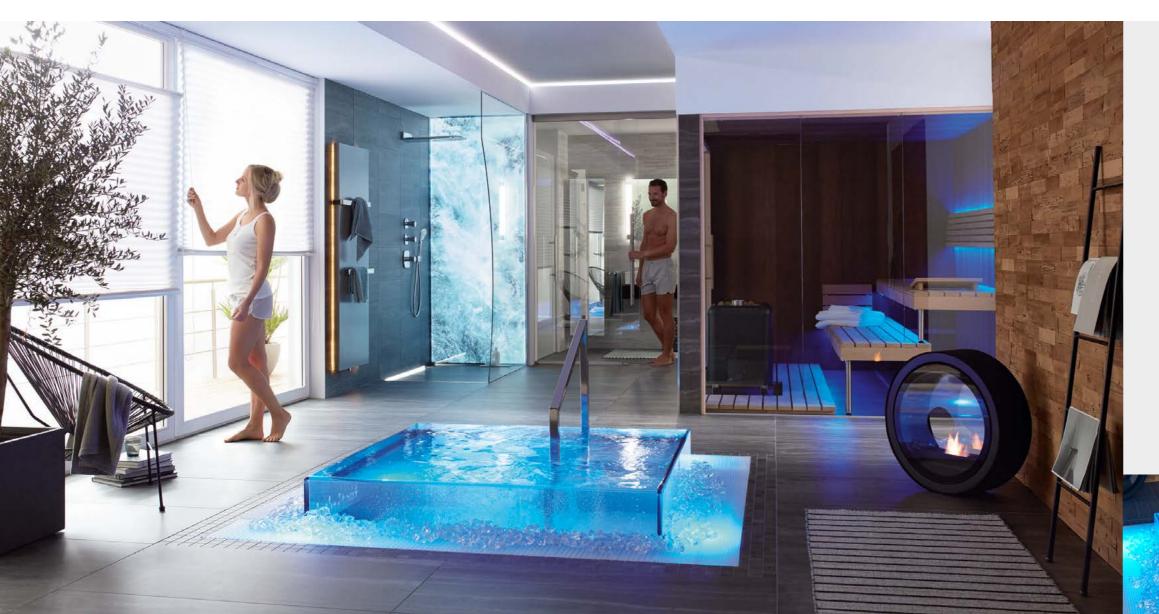

### ICE CUBE PLUNGE POOL

- Cold dip plunge pool with acrylic glass overflow edge and transparent channel grating
- Manufactured of long-lasting and durable epoxy acrylate
- Square and reduced design for perfect integration in contemporary sauna facilities
- The elegant stainless steel handrail and the blue LED lighting provide both safety and a unique ambience

# Contemporary, puristic design

The "IceCube" is a special kind of eye-catcher. With the help of an acrylic overflow edge, the pool looks like an ice cube. Blue LED lighting, in conjunction with sparkling air, creates a unique piece of art in the wellness area. The overflow channel with the transparent overflow gutter is illuminated. Squared and reduced design - the new cold plunge pool

perfectly matches contemporary sauna landscapes. Five steps lead into the water, and the stainless steel handrail takes the sauna guest safely into the water. The underwater lighting ensures a beautiful ambience and also ensures safety at every step.

Straightforward and puristic: Cold Dip "IceCube", the new plunge pool, matches perfectly into modern sauna landscapes.

Please visit our website or have a look in our brochures for additional information and examples. www.rivierapool.com