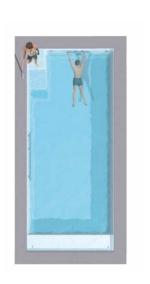

# Five steps: Chic and subtle

- 5 straight entry steps with an anti-slip profiled surface
- Maximum swimming length
- Minimalistic, timeless design
- Optional roller shutter systems available

LENGTH x WIDTH 5,50 x 2,70 m 6,50 x 3,20 m 8,00 x 3,20 m 10,00 x 3,20 m 8,00 x 3,70 m 10,00 x 3,70 m