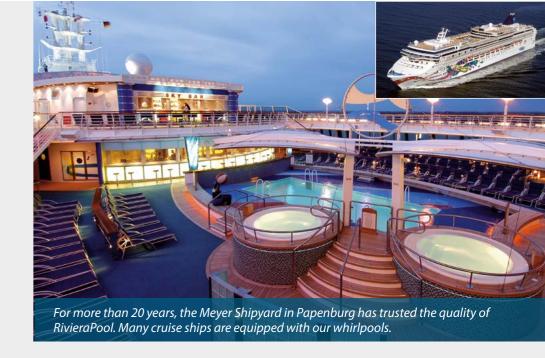

### RIVIERA COMMERCIAL SPAS

RIVIERA PUBLIC AND COM-MERCIAL SPAS - Our commercial inground spas and are perfectly designed to be integrated with your specific project.

These models are particularly designed for commercial situations.

Manufactured according to DIN and "Made in Germany", they fulfil all European standards, perfect for an installation in hotels, fitness centres, and on cruise ships. The high water level of these whirlpools

makes them an excellent choice in private and public wellness areas. The pools offer a large range of water massage systems and air massage systems.

**STRATO 2.3** 226 x 226 x 85 cm