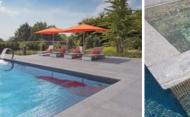

Various extensions make your pool more than just a basin full of water. An infinity channel provides a wide panoramic view, a WetLounge creates a seating and lounging area for your outdoor furniture, unique light and colour reflections through the use of glass mosaic, everything that makes your pool the highlight of the garden ...

INFINITY POOLS

... FOR A PANORAMIC VIEW

MOSAIC TILES FROM EZARRI

STONE COVERED OVERFLOW CHANNEL