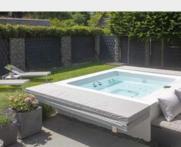

# THE NEW GENERATION

The Strato 2.1 and the new Strato 2.4 whirl-pool with 5 seats – portable whirlpools with the maximum of contemporary design.

The elegant, modern, and linear design promotes this pool series to a highlight of your bathroom. The convenient central entry steps, the smart jet equipment and the sophisticated massage areas ensure pure wellness.

These pools are sensational wherever you place them, whether indoor or in the garden, as they use high-quality aluminium panels and have a patented hardtop cover.

We use an extremely high-quality white

sanitary acrylic so that the water appears fresh and blue. The pool cladding is available in three colours and two different options: from the highly elegant matt white to anthracite to warm beige. You choose between the sporty "Lite version" with white corner elements or you choose the "Elegance version" – for an elegant and chic design.