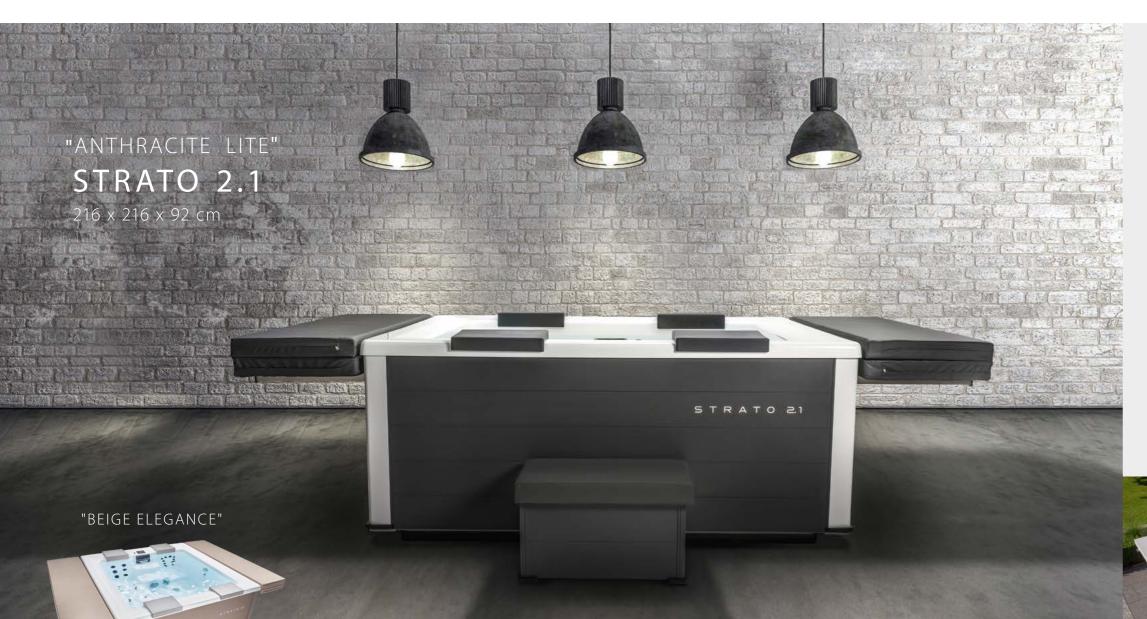

# THE NEW GENERATION

The Strato 2.1 and the new Strato 2.4 whirl-pool with 5 seats – portable whirlpools with the maximum of contemporary design.

The elegant, modern, and linear design promotes this pool series to a highlight of your bathroom. The convenient central entry steps, the smart jet equipment and the sophisticated massage areas ensure pure wellness.

These pools are sensational wherever you place them, whether indoor or in the garden, as they use high-quality aluminium panels and have a patented hardtop cover.

We use an extremely high-quality white

sanitary acrylic so that the water appears fresh and blue. The pool cladding is available in three colours and two different options: from the highly elegant matt white to anthracite to warm beige. You choose between the sporty "Lite version" with white corner elements or you choose the "Elegance version" – for an elegant and chic design.