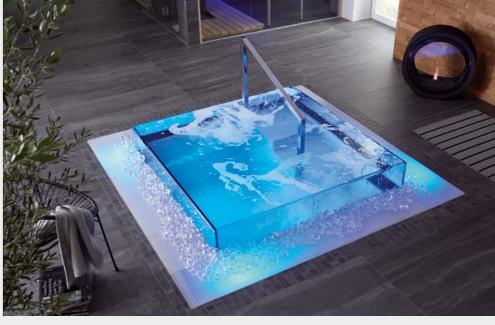

### ICE CUBE PLUNGE POOL

- Cold dip plunge pool with acrylic glass overflow edge and transparent channel grating
- Manufactured of long-lasting and durable epoxy acrylate
- Square and reduced design for perfect integration in contemporary sauna facilities
- The elegant stainless steel handrail and the blue LED lighting provide both safety and a unique ambience

# THE ICE CUBE DESIGN PLUNGE POOL

# Contemporary, puristic design

The "IceCube" is a special kind of eye-catcher. With the help of an acrylic overflow edge, the pool looks like an ice cube. Blue LED lighting, in conjunction with sparkling air, creates a unique piece of art in the wellness area. The overflow channel with the transparent overflow gutter is illuminated. Squared and reduced design - the new cold plunge pool

perfectly matches contemporary sauna landscapes. Five steps lead into the water, and the stainless steel handrail takes the sauna guest safely into the water. The underwater lighting ensures a beautiful ambience and also ensures safety at every step.

Straightforward and puristic: Cold Dip "IceCube", the new plunge pool, matches perfectly into modern sauna landscapes.

Please visit our website or have a look in our brochures for additional information and examples. www.rivierapool.com