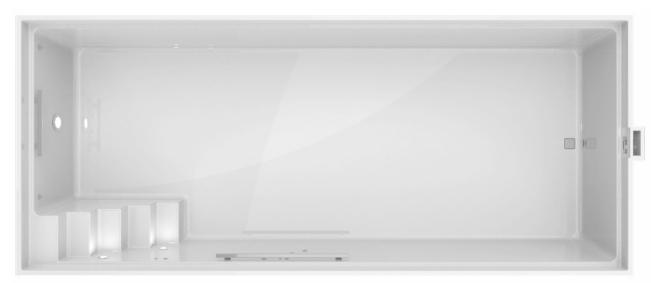

#### PREFABRICATED POOLS

- 5 different models/step-ends
- Pool width 2,70 m, 3,20 m and 3,70 m
- Made of long-lasting epoxy acrylate
- Rigid sandwich construction with 2 cm insulation in the walls and 3 cm in the floor
- · Colours: Granicite stone grey, papyrus, silver-grey, white, sand and sea blue
- All fittings made of polished stainless steel
- Vast choice of counter-current and massage systems
- Modern Thermosafe roller shutter covers
- Vast selection of individual extensions: Infinity channel, WetLounge, etc.

#### MINIPOOLS

- 4 compact and creative models
- Plug & play prefabricated pools made of durable epoxy acrylate
- Colours: Granicite stone grey and papyrus
- · Surface in glass mosaic, factory tiled, optionally avaliable Huge colour selection at www.ezarri.com
- Easy and uncomplicated installation due to preinstalled components such as filtration, lighting, massage equipment, technique shaft, etc.
- · Delivered pre-plumbed
- No sewer connection required
- Individual equipment such as vertical inlet nozzles, cascades, massage nozzles, etc.
- Suitable for any sized backyard garden AquaLiving for your home