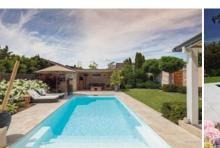

#### PREFABRICATED POOLS

- 5 different models/step-ends
- Pool width 2,70 m, 3,20 m and 3,70 m
- Made of long-lasting epoxy acrylate
- Rigid sandwich construction with 2 cm insulation in the walls and 3 cm in the floor
- · Colours: Granicite stone grey, papyrus, silver-grey, white, sand and sea blue
- All fittings made of polished stainless steel
- Vast choice of counter-current and massage systems
- Modern Thermosafe roller shutter covers
- Vast selection of individual extensions: Infinity channel, WetLounge, etc.

# Five steps: Chic and subtle

- 5 straight entry steps with an anti-slip profiled surface
- Maximum swimming length
- Minimalistic, timeless design
- Optional roller shutter systems available

LENGTH x WIDTH 5,50 x 2,70 m 6,50 x 3,20 m 8,00 x 3,20 m 10,00 x 3,20 m 8,00 x 3,70 m 10,00 x 3,70 m