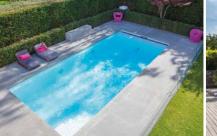

#### PREFABRICATED POOLS

- 5 different models/step-ends
- Pool width 2,70 m, 3,20 m and 3,70 m
- Made of long-lasting epoxy acrylate
- Rigid sandwich construction with 2 cm insulation in the walls and 3 cm in the floor
- · Colours: Granicite stone grey, papyrus, silver-grey, white, sand and sea blue
- All fittings made of polished stainless steel
- Vast choice of counter-current and massage systems
- Modern Thermosafe roller shutter covers
- Vast selection of individual extensions: Infinity channel, WetLounge, etc.

#### MINIPOOLS

- 4 compact and creative models
- Plug & play prefabricated pools made of durable epoxy acrylate
- Colours: Granicite stone grey and papyrus
- · Surface in glass mosaic, factory tiled, optionally avaliable Huge colour selection at www.ezarri.com
- Easy and uncomplicated installation due to preinstalled components such as filtration, lighting, massage equipment, technique shaft, etc.
- · Delivered pre-plumbed
- No sewer connection required
- Individual equipment such as vertical inlet nozzles, cascades, massage nozzles, etc.
- Suitable for any sized backyard garden AquaLiving for your home