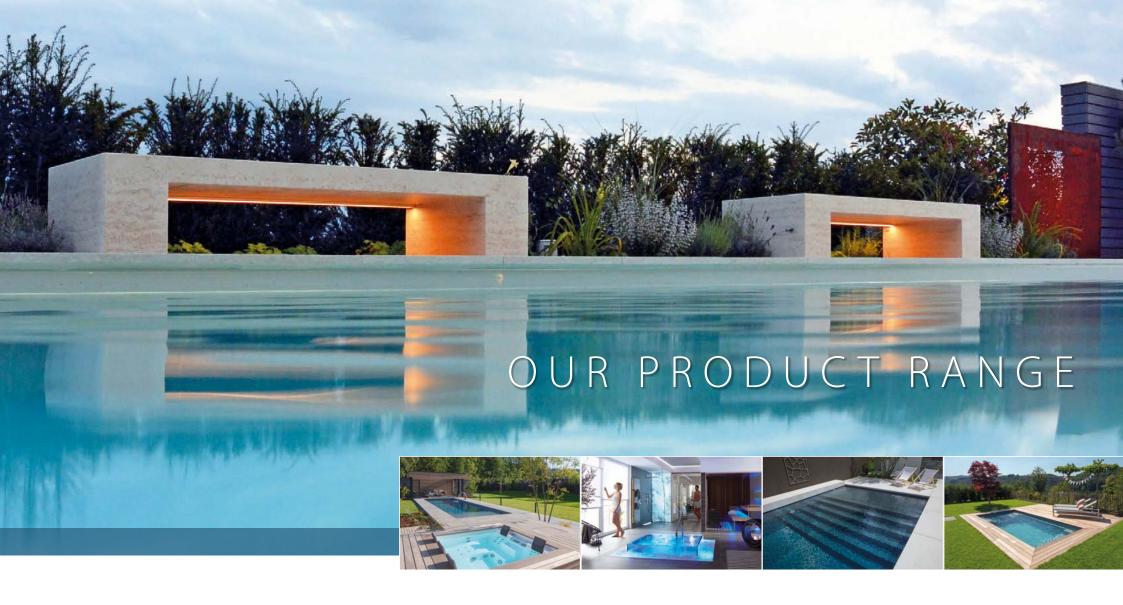

# Design - Quality - Functionality

DESIGN



All RivieraPool products are characterised by clear lines, clear structures, and many design details. Without disruptive technical elements, our products are always the focus and give a lot of freedom for individual integration into your planning, whether for building projects or your own private wellness oasis.

Various extensions make your pool more than just a basin full of water. An infinity channel provides a wide panoramic view, a WetLounge creates a seating and lounging area for your outdoor furniture, unique light and colour reflections through the use of glass mosaic, everything that makes your pool the highlight of the garden ...

These extensions can be used for all prefabricated pools and minipools.

Please visit our website for