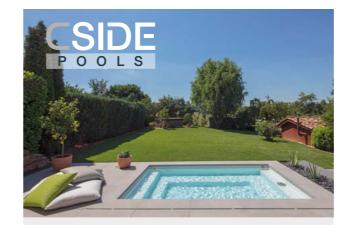

for additional information and examples.

Neither a swimming pool nor a whirlpool... simply a CSIDE pool.

CSIDE pools are neither whirlpools nor swimming pools, and yet they unite elements of both. Like the large prefabricated pools from RivieraPool, CSIDE pools are made of epoxy acrylate and include optional whirlpool and massage functions. Due to their compact size, they are particularly designed for terraces, small gardens, or even roof terraces: as an AquaLounge for floating and relaxing, as a design element that brings the radiance of shallow water into gardens or as a water playground for children.

Minipools – compact and creative

CSIDE 37"L"

DIMENSIONS 370 cm x 210 cm x 127 cm CAPACITY APPROX. 6.200 Litres WEIGHT APPROX. 300 kg