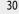

Minipools – compact and creative

CSIDE 37"L"

DIMENSIONS 370 cm x 210 cm x 127 cm CAPACITY APPROX. 6.200 Litres WEIGHT APPROX. 300 kg