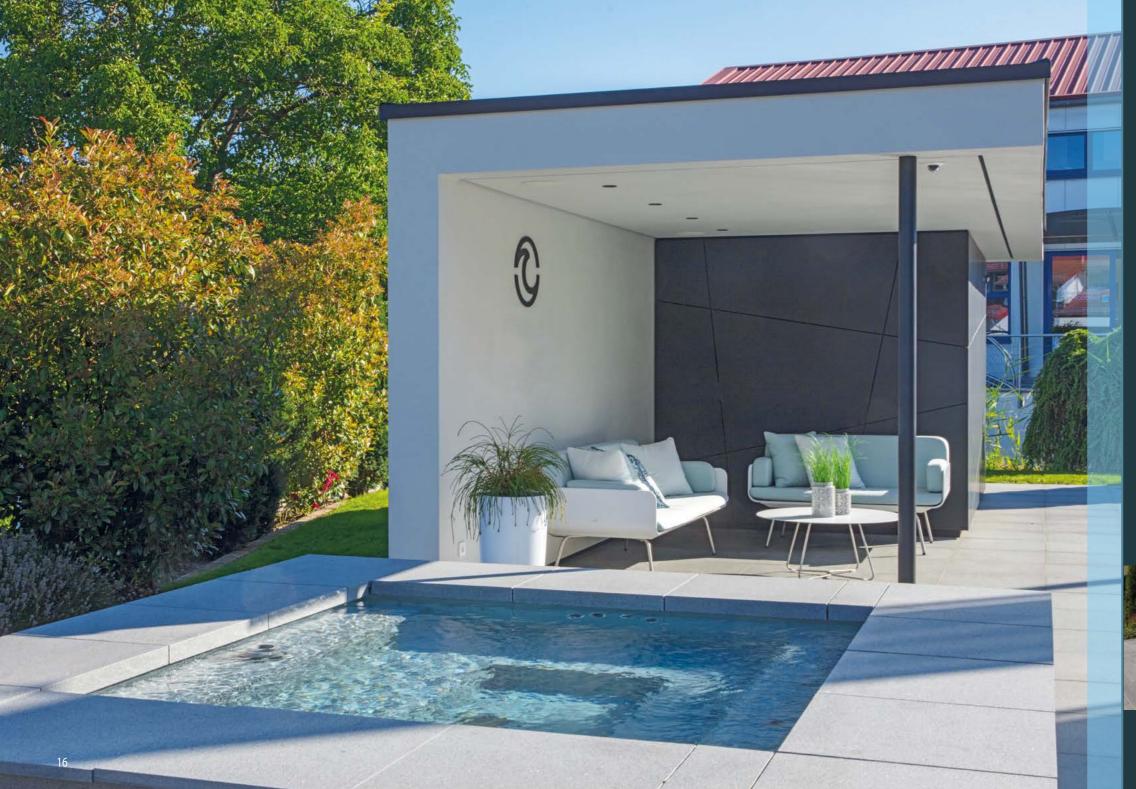

for additional information and examples.

Neither a swimming pool nor a whirlpool... simply a CSIDE pool.

CSIDE pools are neither whirlpools nor swimming pools, and yet they unite elements of both. Like the large prefabricated pools from RivieraPool, CSIDE pools are made of epoxy acrylate and include optional whirlpool and massage functions. Due to their compact size, they are particularly designed for terraces, small gardens, or even roof terraces: as an AquaLounge for floating and relaxing, as a design element that brings the radiance of shallow water into gardens or as a water playground for children.