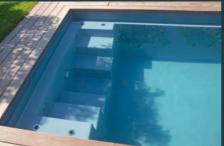

# Five steps: Chic and subtle

- 5 straight entry steps with an anti-slip profiled surface
- Maximum swimming length
- Minimalistic, timeless design
- Optional roller shutter systems available

LENGTH x WIDTH 5,50 x 2,70 m 6,50 x 3,20 m 8,00 x 3,20 m 10,00 x 3,20 m 8,00 x 3,70 m 10,00 x 3,70 m

### Elegant design, high functionality

- Safe 6 entry steps with anti-slip profiled surface
- Comfortable seating and lounging areas
- Fitness-pool with optional massage and counter-current units
- Family pool
- Optional roller shutter systems available