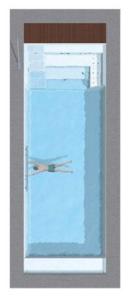

### Straight and simple LENGTH x WIDTH 5,50 x 2,70 m

- 4 comfortable entry steps with anti-slip profiled surface
- Puristic design
- Comfortable
- Versatile
- Optional roller shutter systems available

LENGTH x WIDTH 7,40 x 3,70 m 8,40 x 3,70 m 9,40 x 3,70 m 10,40 x 3,70 m 11,40 x 3,70 m