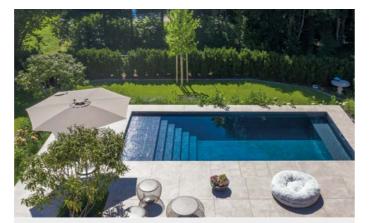

#### PREFABRICATED POOLS

- 5 different models/step-ends
- Pool width 2,70 m, 3,20 m and 3,70 m
- Made of long-lasting epoxy acrylate
- Rigid sandwich construction with 2 cm insulation in the walls and 3 cm in the floor
- · Colours: Granicite stone grey, papyrus, silver-grey, white, sand and sea blue
- All fittings made of polished stainless steel
- Vast choice of counter-current and massage systems
- Modern Thermosafe roller shutter covers
- Vast selection of individual extensions: Infinity channel, WetLounge, etc.

# Five steps: Chic and subtle

- 5 straight entry steps with an anti-slip profiled surface
- Maximum swimming length
- Minimalistic, timeless design
- Optional roller shutter systems available

LENGTH x WIDTH 5,50 x 2,70 m 6,50 x 3,20 m 8,00 x 3,20 m 10,00 x 3,20 m 8,00 x 3,70 m 10,00 x 3,70 m