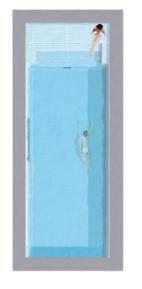

# Five steps: Chic and subtle

- 5 straight entry steps with an anti-slip profiled surface
- Maximum swimming length
- Minimalistic, timeless design
- Optional roller shutter systems available

LENGTH x WIDTH 5,50 x 2,70 m 6,50 x 3,20 m 8,00 x 3,20 m 10,00 x 3,20 m 8,00 x 3,70 m 10,00 x 3,70 m

### Straight and simple LENGTH x WIDTH 5,50 x 2,70 m

- 4 comfortable entry steps with anti-slip profiled surface
- Puristic design
- Comfortable
- Versatile
- Optional roller shutter systems available

LENGTH x WIDTH 7,40 x 3,70 m 8,40 x 3,70 m 9,40 x 3,70 m 10,40 x 3,70 m 11,40 x 3,70 m