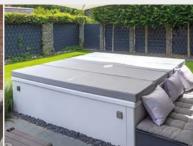

# THE NEW GENERATION

The Strato 2.1 and the new Strato 2.4 whirl-pool with 5 seats – portable whirlpools with the maximum of contemporary design.

The elegant, modern, and linear design promotes this pool series to a highlight of your bathroom. The convenient central entry steps, the smart jet equipment and the sophisticated massage areas ensure pure wellness.

These pools are sensational wherever you place them, whether indoor or in the garden, as they use high-quality aluminium panels and have a patented hardtop cover.

We use an extremely high-quality white

sanitary acrylic so that the water appears fresh and blue. The pool cladding is available in three colours and two different options: from the highly elegant matt white to anthracite to warm beige. You choose between the sporty "Lite version" with white corner elements or you choose the "Elegance version" – for an elegant and chic design.