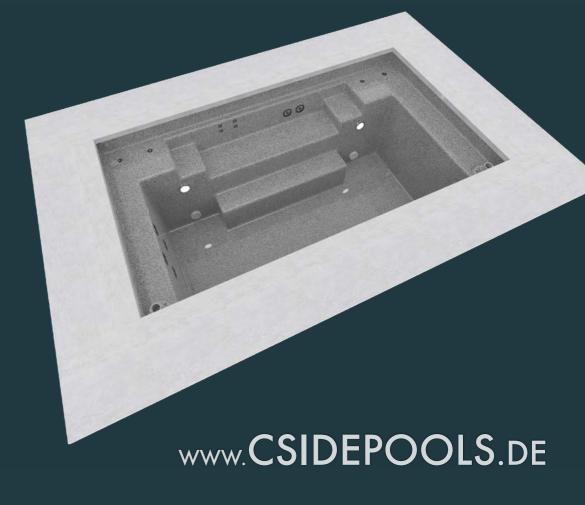

Minipools – compact and creative

CSIDE 37"L"

DIMENSIONS 370 cm x 210 cm x 127 cm CAPACITY APPROX. 6.200 Litres WEIGHT APPROX. 300 kg

# CSIDE 37 "L"

Enjoy a beautiful sunset for two as you lounge alongside the comfortable entry along the long side of the pool. This intelligently designed pool entryway doubles as a comfortable seating area for you and someone dear to cozy up to as you cool off on a hot summer day.

- · MASSAGE SEATS
- · AQUA WALKING FEATURE AVAILABLE
  WITH OUR OPTIONAL AQUA FUN MASSAGE
  SYSTEM
- · POOL IS 127 CM DEEP FOR TOTAL IMMERSION
- · SHALLOW WATER SEATING AREAS ON THE STAIRS

DIMENSIONS 370 cm x 210 cm x 127 cm
CAPACITY approx. 6.200 Litres
WEIGHT approx. 300 kg