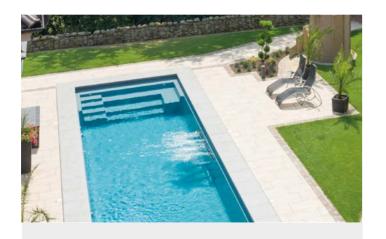

# Five steps: Chic and subtle

- 5 straight entry steps with an anti-slip profiled surface
- Maximum swimming length
- Minimalistic, timeless design
- Optional roller shutter systems available

LENGTH x WIDTH 5,50 x 2,70 m 6,50 x 3,20 m 8,00 x 3,20 m 10,00 x 3,20 m 8,00 x 3,70 m 10,00 x 3,70 m