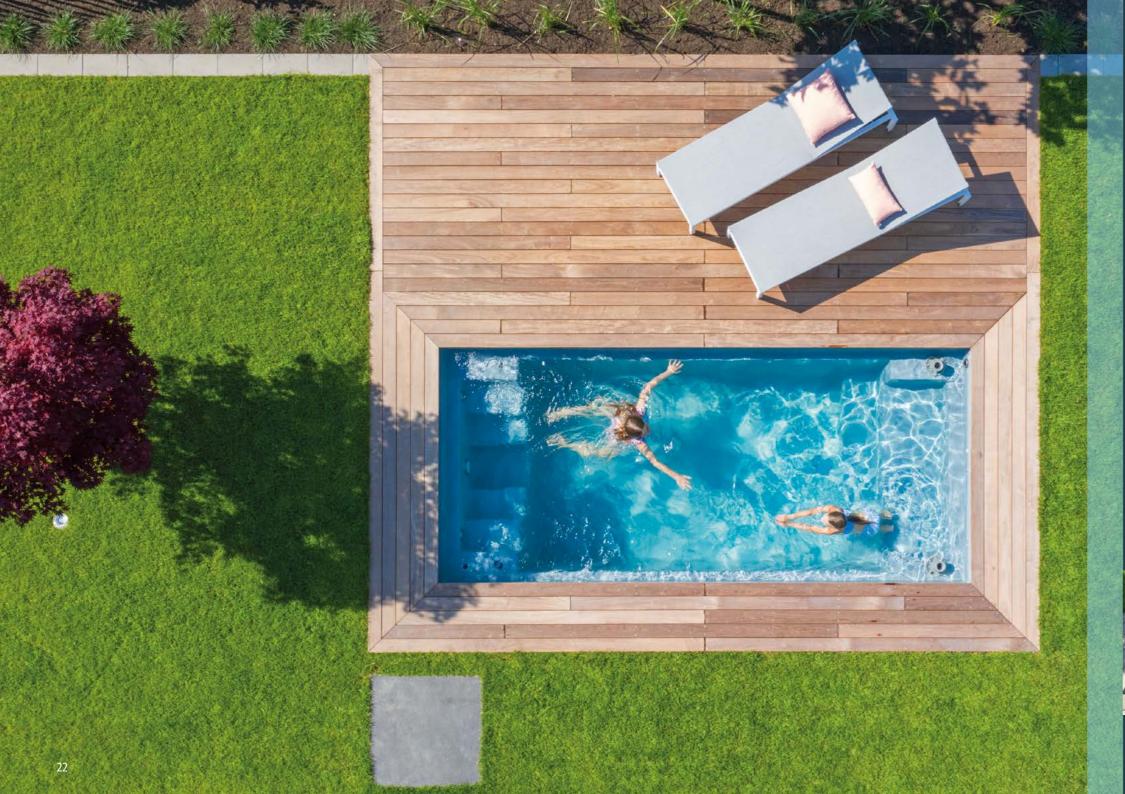

for additional information and examples.

Neither a swimming pool nor a whirlpool... simply a CSIDE pool.

CSIDE pools are neither whirlpools nor swimming pools, and yet they unite elements of both. Like the large prefabricated pools from RivieraPool, CSIDE pools are made of epoxy acrylate and include optional whirlpool and massage functions. Due to their compact size, they are particularly designed for terraces, small gardens, or even roof terraces: as an AquaLounge for floating and relaxing, as a design element that brings the radiance of shallow water into gardens or as a water playground for children.