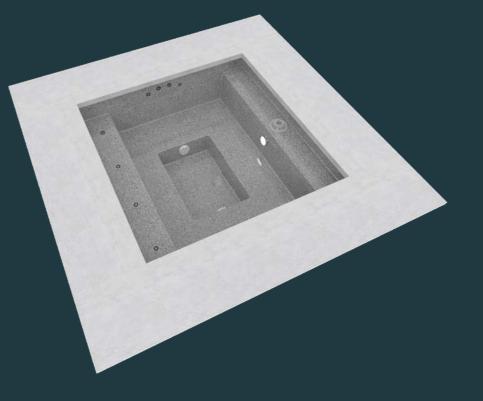

### ICE CUBE PLUNGE POOL

- Cold dip plunge pool with acrylic glass overflow edge and transparent channel grating
- Manufactured of long-lasting and durable epoxy acrylate
- Square and reduced design for perfect integration in contemporary sauna facilities
- The elegant stainless steel handrail and the blue LED lighting provide both safety and a unique ambience

# Contemporary, puristic design

The "IceCube" is a special kind of eye-catcher. With the help of an acrylic overflow edge, the pool looks like an ice cube. Blue LED lighting, in conjunction with sparkling air, creates a unique piece of art in the wellness area. The overflow channel with the transparent overflow gutter is illuminated. Squared and reduced design - the new cold plunge pool

perfectly matches contemporary sauna landscapes. Five steps lead into the water, and the stainless steel handrail takes the sauna guest safely into the water. The underwater lighting ensures a beautiful ambience and also ensures safety at every step.

Straightforward and puristic: Cold Dip "IceCube", the new plunge pool, matches perfectly into modern sauna landscapes.

Please visit our website or have a look in our brochures for additional information and examples. www.rivierapool.com