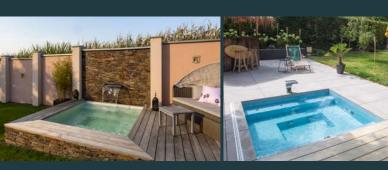

for additional information and examples.

Neither a swimming pool nor a whirlpool... simply a CSIDE pool.

CSIDE pools are neither whirlpools nor swimming pools, and yet they unite elements of both. Like the large prefabricated pools from RivieraPool, CSIDE pools are made of epoxy acrylate and include optional whirlpool and massage functions. Due to their compact size, they are particularly designed for terraces, small gardens, or even roof terraces: as an AquaLounge for floating and relaxing, as a design element that brings the radiance of shallow water into gardens or as a water playground for children.

Minipools – compact and creative

CSIDE 37"L"

DIMENSIONS 370 cm x 210 cm x 127 cm CAPACITY APPROX. 6.200 Litres WEIGHT APPROX. 300 kg