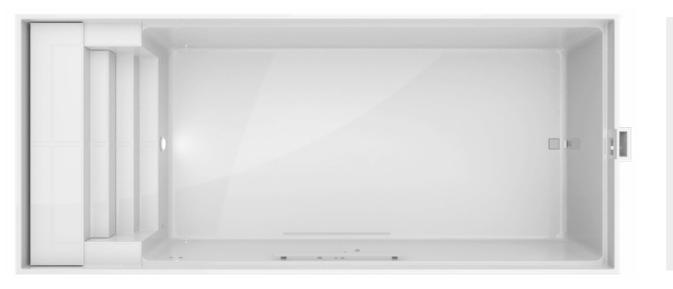

# Five steps: Chic and subtle

- 5 straight entry steps with an anti-slip profiled surface
- Maximum swimming length
- Minimalistic, timeless design
- Optional roller shutter systems available

LENGTH x WIDTH 5,50 x 2,70 m 6,50 x 3,20 m 8,00 x 3,20 m 10,00 x 3,20 m 8,00 x 3,70 m 10,00 x 3,70 m

### Elegant design, high functionality

- Safe 6 entry steps with anti-slip profiled surface
- Comfortable seating and lounging areas
- Fitness-pool with optional massage and counter-current units
- Family pool
- Optional roller shutter systems available