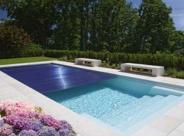

#### PREFABRICATED POOLS

- 5 different models/step-ends
- Pool width 2,70 m, 3,20 m and 3,70 m
- Made of long-lasting epoxy acrylate
- Rigid sandwich construction with 2 cm insulation in the walls and 3 cm in the floor
- · Colours: Granicite stone grey, papyrus, silver-grey, white, sand and sea blue
- All fittings made of polished stainless steel
- Vast choice of counter-current and massage systems
- Modern Thermosafe roller shutter covers
- Vast selection of individual extensions: Infinity channel, WetLounge, etc.

### Elegant design, high functionality

- Safe 6 entry steps with anti-slip profiled surface
- Comfortable seating and lounging areas
- Fitness-pool with optional massage and counter-current units
- Family pool
- Optional roller shutter systems available