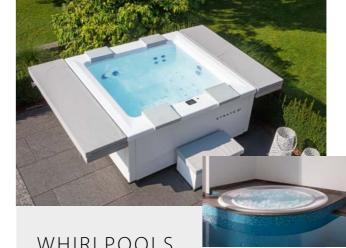

- Contemporary whirlpools as an inground or portable version for private or commercial use
- Made of durable and long-lasting sanitary acrylic with GRP reinforcement
- Commercial spas: for use in public and commercial facilities such as hotels, gyms or on cruise ships
- Portable Spas: Cladding manufactured of double-sided aluminium panels. Spatouch display, three different design options
- Smart whirl and massage systems, 8-phase hydrotherapy concept, developed by Dr. Frenkel
- Strong and robust construction, outdoors and indoors

# THE NEW GENERATION

The Strato 2.1 and the new Strato 2.4 whirl-pool with 5 seats – portable whirlpools with the maximum of contemporary design.

The elegant, modern, and linear design promotes this pool series to a highlight of your bathroom. The convenient central entry steps, the smart jet equipment and the sophisticated massage areas ensure pure wellness.

These pools are sensational wherever you place them, whether indoor or in the garden, as they use high-quality aluminium panels and have a patented hardtop cover.

We use an extremely high-quality white

sanitary acrylic so that the water appears fresh and blue. The pool cladding is available in three colours and two different options: from the highly elegant matt white to anthracite to warm beige. You choose between the sporty "Lite version" with white corner elements or you choose the "Elegance version" – for an elegant and chic design.