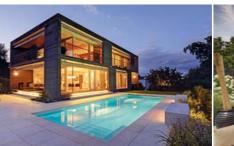

# Design - Quality - Functionality

DESIGN

All RivieraPool products are characterised by clear lines, clear structures, and many design details. Without disruptive technical elements, our products are always the focus and give a lot of freedom for individual integration into your planning, whether for building projects or your own private wellness oasis.

Various extensions make your pool more than just a basin full of water. An infinity channel provides a wide panoramic view, a WetLounge creates a seating and lounging area for your outdoor furniture, unique light and colour reflections through the use of glass mosaic, everything that makes your pool the highlight of the garden ...