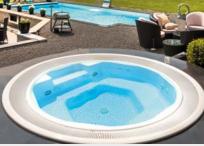

for additional information and examples.

Neither a swimming pool nor a whirlpool... simply a CSIDE pool.

CSIDE pools are neither whirlpools nor swimming pools, and yet they unite elements of both. Like the large prefabricated pools from RivieraPool, CSIDE pools are made of epoxy acrylate and include optional whirlpool and massage functions. Due to their compact size, they are particularly designed for terraces, small gardens, or even roof terraces: as an AquaLounge for floating and relaxing, as a design element that brings the radiance of shallow water into gardens or as a water playground for children.

Minipools – compact and creative

CSIDE 37"L"

DIMENSIONS 370 cm x 210 cm x 127 cm CAPACITY APPROX. 6.200 Litres WEIGHT APPROX. 300 kg

# CSIDE 21

The perfect compact Mini Pool for any terrace, featuring enough space for four people to cozy up with each other, or two people to comfortably stretch out together, this pool transforms your backyard into a chic AquaLounge that is equally beautiful, functional, and elegant.