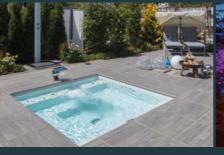

#### PREFABRICATED POOLS

- 5 different models/step-ends
- Pool width 2,70 m, 3,20 m and 3,70 m
- Made of long-lasting epoxy acrylate
- Rigid sandwich construction with 2 cm insulation in the walls and 3 cm in the floor
- · Colours: Granicite stone grey, papyrus, silver-grey, white, sand and sea blue
- All fittings made of polished stainless steel
- Vast choice of counter-current and massage systems
- Modern Thermosafe roller shutter covers
- Vast selection of individual extensions: Infinity channel, WetLounge, etc.

# Five steps: Chic and subtle

- 5 straight entry steps with an anti-slip profiled surface
- Maximum swimming length
- Minimalistic, timeless design
- Optional roller shutter systems available

LENGTH x WIDTH 5,50 x 2,70 m 6,50 x 3,20 m 8,00 x 3,20 m 10,00 x 3,20 m 8,00 x 3,70 m 10,00 x 3,70 m