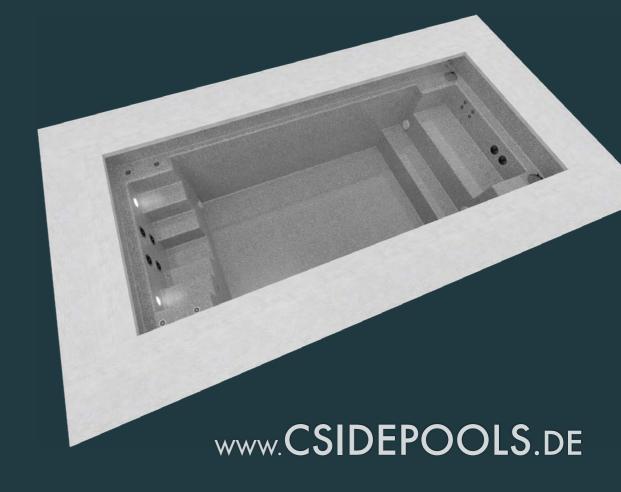

Minipools – compact and creative

CSIDE 37"L"

DIMENSIONS 370 cm x 210 cm x 127 cm CAPACITY APPROX. 6.200 Litres WEIGHT APPROX. 300 kg

# CSIDE 37 "L"

Enjoy a beautiful sunset for two as you lounge alongside the comfortable entry along the long side of the pool. This intelligently designed pool entryway doubles as a comfortable seating area for you and someone dear to cozy up to as you cool off on a hot summer day.

- · MASSAGE SEATS
- · AQUA WALKING FEATURE AVAILABLE
  WITH OUR OPTIONAL AQUA FUN MASSAGE
  SYSTEM
- · POOL IS 127 CM DEEP FOR TOTAL IMMERSION
- · SHALLOW WATER SEATING AREAS ON THE STAIRS

DIMENSIONS 370 cm x 210 cm x 127 cm
CAPACITY approx. 6.200 Litres
WEIGHT approx. 300 kg