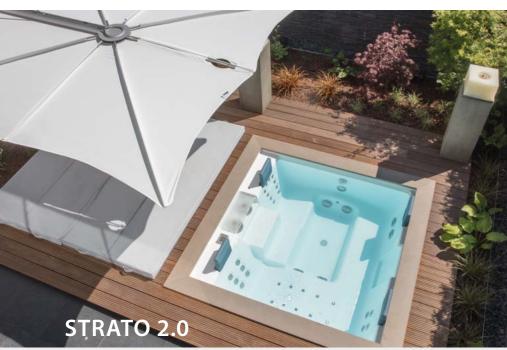

### SQUARED DESIGN

194 x 194 x 80 cm

INGROUND SPAS - Strato 2.0 and the larger model Strato 2.3. These two spas stand for a modern and linear design.

Massage seats with different jets and an additional massage lounge provide a full-body air jet massage that transfers oxygen to your blood. Strong, rotating back jets get your circulation going and strengthen your muscles. Soft, generous neck pillows are extremely comfortable.

makes them an excellent choice in private and public wellness areas. The pools offer a large range of water massage systems and air massage systems.

**STRATO 2.3** 226 x 226 x 85 cm