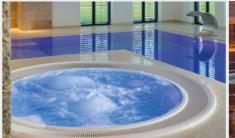

### RIVIERA COMMERCIAL SPAS

RIVIERA PUBLIC AND COM-MERCIAL SPAS - Our commercial inground spas and are perfectly designed to be integrated with your specific project.

These models are particularly designed for commercial situations.

Manufactured according to DIN and "Made in Germany", they fulfil all European standards, perfect for an installation in hotels, fitness centres, and on cruise ships. The high water level of these whirlpools

makes them an excellent choice in private and public wellness areas. The pools offer a large range of water massage systems and air massage systems.

**STRATO 2.3** 226 x 226 x 85 cm