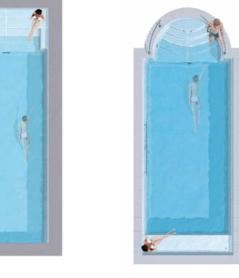

### Elegant design, high functionality

- Safe 6 entry steps with anti-slip profiled surface
- Comfortable seating and lounging areas
- Fitness-pool with optional massage and counter-current units
- Family pool
- Optional roller shutter systems available

### Rom – Classic style and design

- Timeless design
- 5 steps with anti-slip profiled surface
- Elegant and simple
- Our classic design
- Optional roller shutter systems available

LENGTH x WIDTH 7,45 x 3,70 m 8,45 x 3,70 m 9,45 x 3,70 m 10,45 x 3,70 m 11,45 x 3,70 m