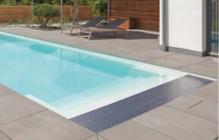

# Five steps: Chic and subtle

- 5 straight entry steps with an anti-slip profiled surface
- Maximum swimming length
- Minimalistic, timeless design
- Optional roller shutter systems available

LENGTH x WIDTH 5,50 x 2,70 m 6,50 x 3,20 m 8,00 x 3,20 m 10,00 x 3,20 m 8,00 x 3,70 m 10,00 x 3,70 m

### Elegant design, high functionality

- Safe 6 entry steps with anti-slip profiled surface
- Comfortable seating and lounging areas
- Fitness-pool with optional massage and counter-current units
- Family pool
- Optional roller shutter systems available

## Linear RS simply clever...

- 4 comfortable entry steps with anti-slip profiled surface
- Integrated roller shutter shaft in the entry step
- The top step serves as a shallow water area
- Smart design for comfort and function