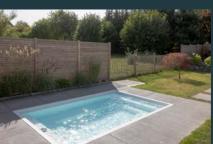

#### PREFABRICATED POOLS

- 5 different models/step-ends
- Pool width 2,70 m, 3,20 m and 3,70 m
- Made of long-lasting epoxy acrylate
- Rigid sandwich construction with 2 cm insulation in the walls and 3 cm in the floor
- · Colours: Granicite stone grey, papyrus, silver-grey, white, sand and sea blue
- All fittings made of polished stainless steel
- Vast choice of counter-current and massage systems
- Modern Thermosafe roller shutter covers
- Vast selection of individual extensions: Infinity channel, WetLounge, etc.

# Five steps: Chic and subtle

- 5 straight entry steps with an anti-slip profiled surface
- Maximum swimming length
- Minimalistic, timeless design
- Optional roller shutter systems available

LENGTH x WIDTH 5,50 x 2,70 m 6,50 x 3,20 m 8,00 x 3,20 m 10,00 x 3,20 m 8,00 x 3,70 m 10,00 x 3,70 m