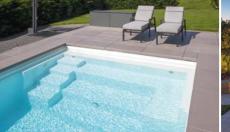

# Five steps: Chic and subtle

- 5 straight entry steps with an anti-slip profiled surface
- Maximum swimming length
- Minimalistic, timeless design
- Optional roller shutter systems available

LENGTH x WIDTH 5,50 x 2,70 m 6,50 x 3,20 m 8,00 x 3,20 m 10,00 x 3,20 m 8,00 x 3,70 m 10,00 x 3,70 m