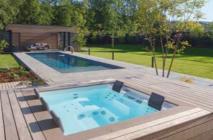

for additional information and examples.

Neither a swimming pool nor a whirlpool... simply a CSIDE pool.

CSIDE pools are neither whirlpools nor swimming pools, and yet they unite elements of both. Like the large prefabricated pools from RivieraPool, CSIDE pools are made of epoxy acrylate and include optional whirlpool and massage functions. Due to their compact size, they are particularly designed for terraces, small gardens, or even roof terraces: as an AquaLounge for floating and relaxing, as a design element that brings the radiance of shallow water into gardens or as a water playground for children.

Minipools – compact and creative

CSIDE 37"L"

DIMENSIONS 370 cm x 210 cm x 127 cm CAPACITY APPROX. 6.200 Litres WEIGHT APPROX. 300 kg