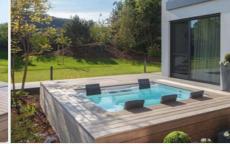

for additional information and examples.

Neither a swimming pool nor a whirlpool... simply a CSIDE pool.

CSIDE pools are neither whirlpools nor swimming pools, and yet they unite elements of both. Like the large prefabricated pools from RivieraPool, CSIDE pools are made of epoxy acrylate and include optional whirlpool and massage functions. Due to their compact size, they are particularly designed for terraces, small gardens, or even roof terraces: as an AquaLounge for floating and relaxing, as a design element that brings the radiance of shallow water into gardens or as a water playground for children.

# CSIDE 21

The perfect compact Mini Pool for any terrace, featuring enough space for four people to cozy up with each other, or two people to comfortably stretch out together, this pool transforms your backyard into a chic AquaLounge that is equally beautiful, functional, and elegant.