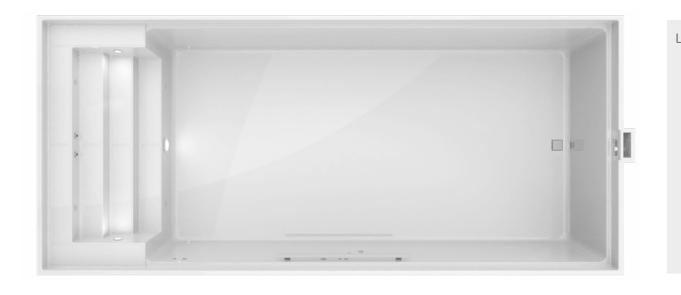

# Five steps: Chic and subtle

- 5 straight entry steps with an anti-slip profiled surface
- Maximum swimming length
- Minimalistic, timeless design
- Optional roller shutter systems available

LENGTH x WIDTH 5,50 x 2,70 m 6,50 x 3,20 m 8,00 x 3,20 m 10,00 x 3,20 m 8,00 x 3,70 m 10,00 x 3,70 m