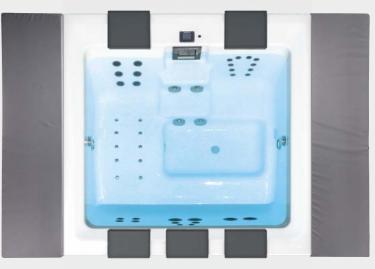

# THE NEW GENERATION

The Strato 2.1 and the new Strato 2.4 whirl-pool with 5 seats – portable whirlpools with the maximum of contemporary design.

The elegant, modern, and linear design promotes this pool series to a highlight of your bathroom. The convenient central entry steps, the smart jet equipment and the sophisticated massage areas ensure pure wellness.

sanitary acrylic so that the water appears fresh and blue. The pool cladding is available in three colours and two different options: from the highly elegant matt white to anthracite to warm beige. You choose between the sporty "Lite version" with white corner elements or you choose the "Elegance version" – for an elegant and chic design.