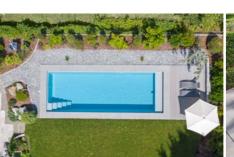

#### PREFABRICATED POOLS

- 5 different models/step-ends
- Pool width 2,70 m, 3,20 m and 3,70 m
- Made of long-lasting epoxy acrylate
- Rigid sandwich construction with 2 cm insulation in the walls and 3 cm in the floor
- · Colours: Granicite stone grey, papyrus, silver-grey, white, sand and sea blue
- All fittings made of polished stainless steel
- Vast choice of counter-current and massage systems
- Modern Thermosafe roller shutter covers
- Vast selection of individual extensions: Infinity channel, WetLounge, etc.

# Five steps: Chic and subtle

- 5 straight entry steps with an anti-slip profiled surface
- Maximum swimming length
- Minimalistic, timeless design
- Optional roller shutter systems available

LENGTH x WIDTH 5,50 x 2,70 m 6,50 x 3,20 m 8,00 x 3,20 m 10,00 x 3,20 m 8,00 x 3,70 m 10,00 x 3,70 m