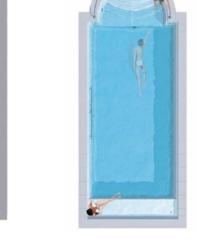

## Linear RS simply clever...

- 4 comfortable entry steps with anti-slip profiled surface
- Integrated roller shutter shaft in the entry step
- The top step serves as a shallow water area
- Smart design for comfort and function

LENGTH x WIDTH 7,75 x 3,70 m 8,75 x 3,70 m 9,75 x 3,70 m 10,75 x 3,70 m 11,75 x 3,70 m