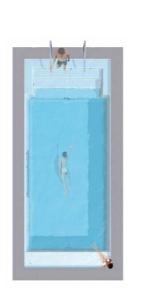

### Elegant design, high functionality

- Safe 6 entry steps with anti-slip profiled surface
- Comfortable seating and lounging areas
- Fitness-pool with optional massage and counter-current units
- Family pool
- Optional roller shutter systems available