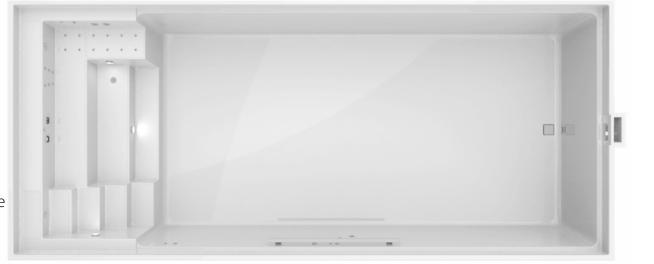

## Linear RS simply clever...

- 4 comfortable entry steps with anti-slip profiled surface
- Integrated roller shutter shaft in the entry step
- The top step serves as a shallow water area
- Smart design for comfort and function

LENGTH x WIDTH 7,75 x 3,70 m 8,75 x 3,70 m 9,75 x 3,70 m 10,75 x 3,70 m 11,75 x 3,70 m